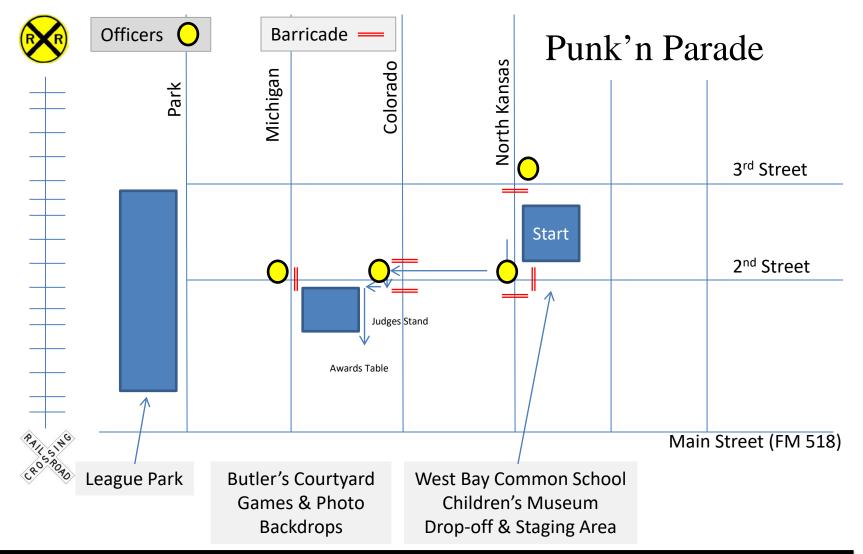

Participants will line up on Kansas in front of the museum. Parking will be on 2<sup>nd</sup> Street and on North Kansas and other parking will be sent down Second Street. Parking is also available at Butler's Courtyard via Colorado.

## Barricades on South side of N Kansas & 3<sup>rd</sup> St , South & East side of N Kansas & 2<sup>nd</sup> St, North & South side of Colorado & 2<sup>nd</sup> St, and East side of Michigan & 2<sup>nd</sup> St

Participants will parade down 2<sup>nd</sup> Street, to Butler's Building, and Proceed on sidewalk toward some photo opportunities provided by Butler's Courtyard.