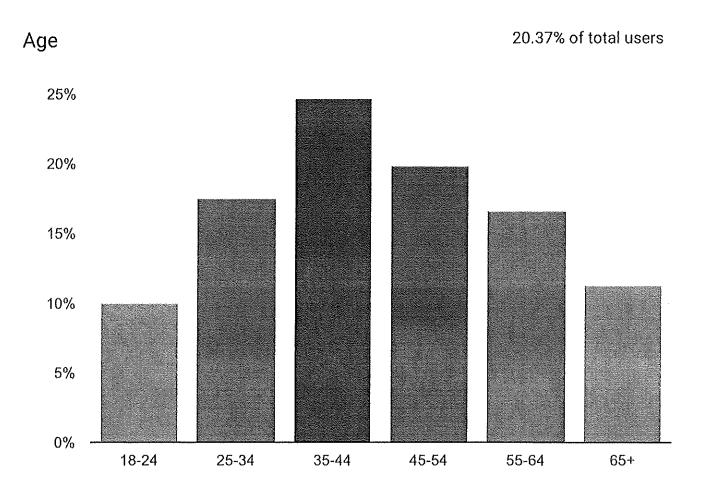

| <b>2,964</b> (0.91%)   |
| 13. | Pearland    | <b>2,910</b> (0.89%)   |
| 14. | San Antonio | <b>2,748</b> (0.84%)   |
| 15. | New York    | <b>2,535</b> (0.78%)   |
| 16. | Forest City | <b>1,976</b> (0.61%)   |
| 17. | Pasadena    | <b>1,737</b> (0.53%)   |
| 18. | Los Angeles | <b>1,675</b> (0.51%)   |
| 19. | Fort Worth  | <b>1,593</b> (0.49%)   |
| 20. | Chicago     | <b>1,501</b> (0.46%)   |
| 21. | Alvin       | 1,241 (0.38%)          |

| 22. | Atlanta       | 1,164 | (0.36%) |
|-----|---------------|-------|---------|
| 23. | San Francisco | 1,146 | (0.35%) |
| 24. | Seabrook      | 1,138 | (0.35%) |
| 25. | Cypress       | 1,066 | (0.33%) |

#### Demographics:

The following information only applies to a subset of readers, about 30% of the total, and is noted on each graphic.



## Texas' Oldest Newspaper • Publishing Since 1842

409.683.5200 • www.galvnews.com P.O. Box 628, Galveston, TX 77553 8522 Telchman Road, Galveston, TX 77554

August 2, 2022

#### TAB C - Company's Deadlines for Publication and Request for Affidavits

Publication dates: Tuesday through Friday & One Weekend Edition

Normal Submission deadline:

Line ads:

12 p.m. day prior

Display Ad Deadlines:

Publication daySpace DeadlineTuesdayFriday - 4 p.m.WednesdayMonday - 4 p.m.ThursdayTuesday - 4 p.m.FridayWednesday - 4 p.m.Weekend paper.Wednesday - 4 p.m.

"Drop Dead" submission deadline for line ads: 2 p.m. day prior

The Daily News will provide the following:

- Paper clipping of each individual publication attached to affidavit of publication with monthly invoice
- Additional publications an