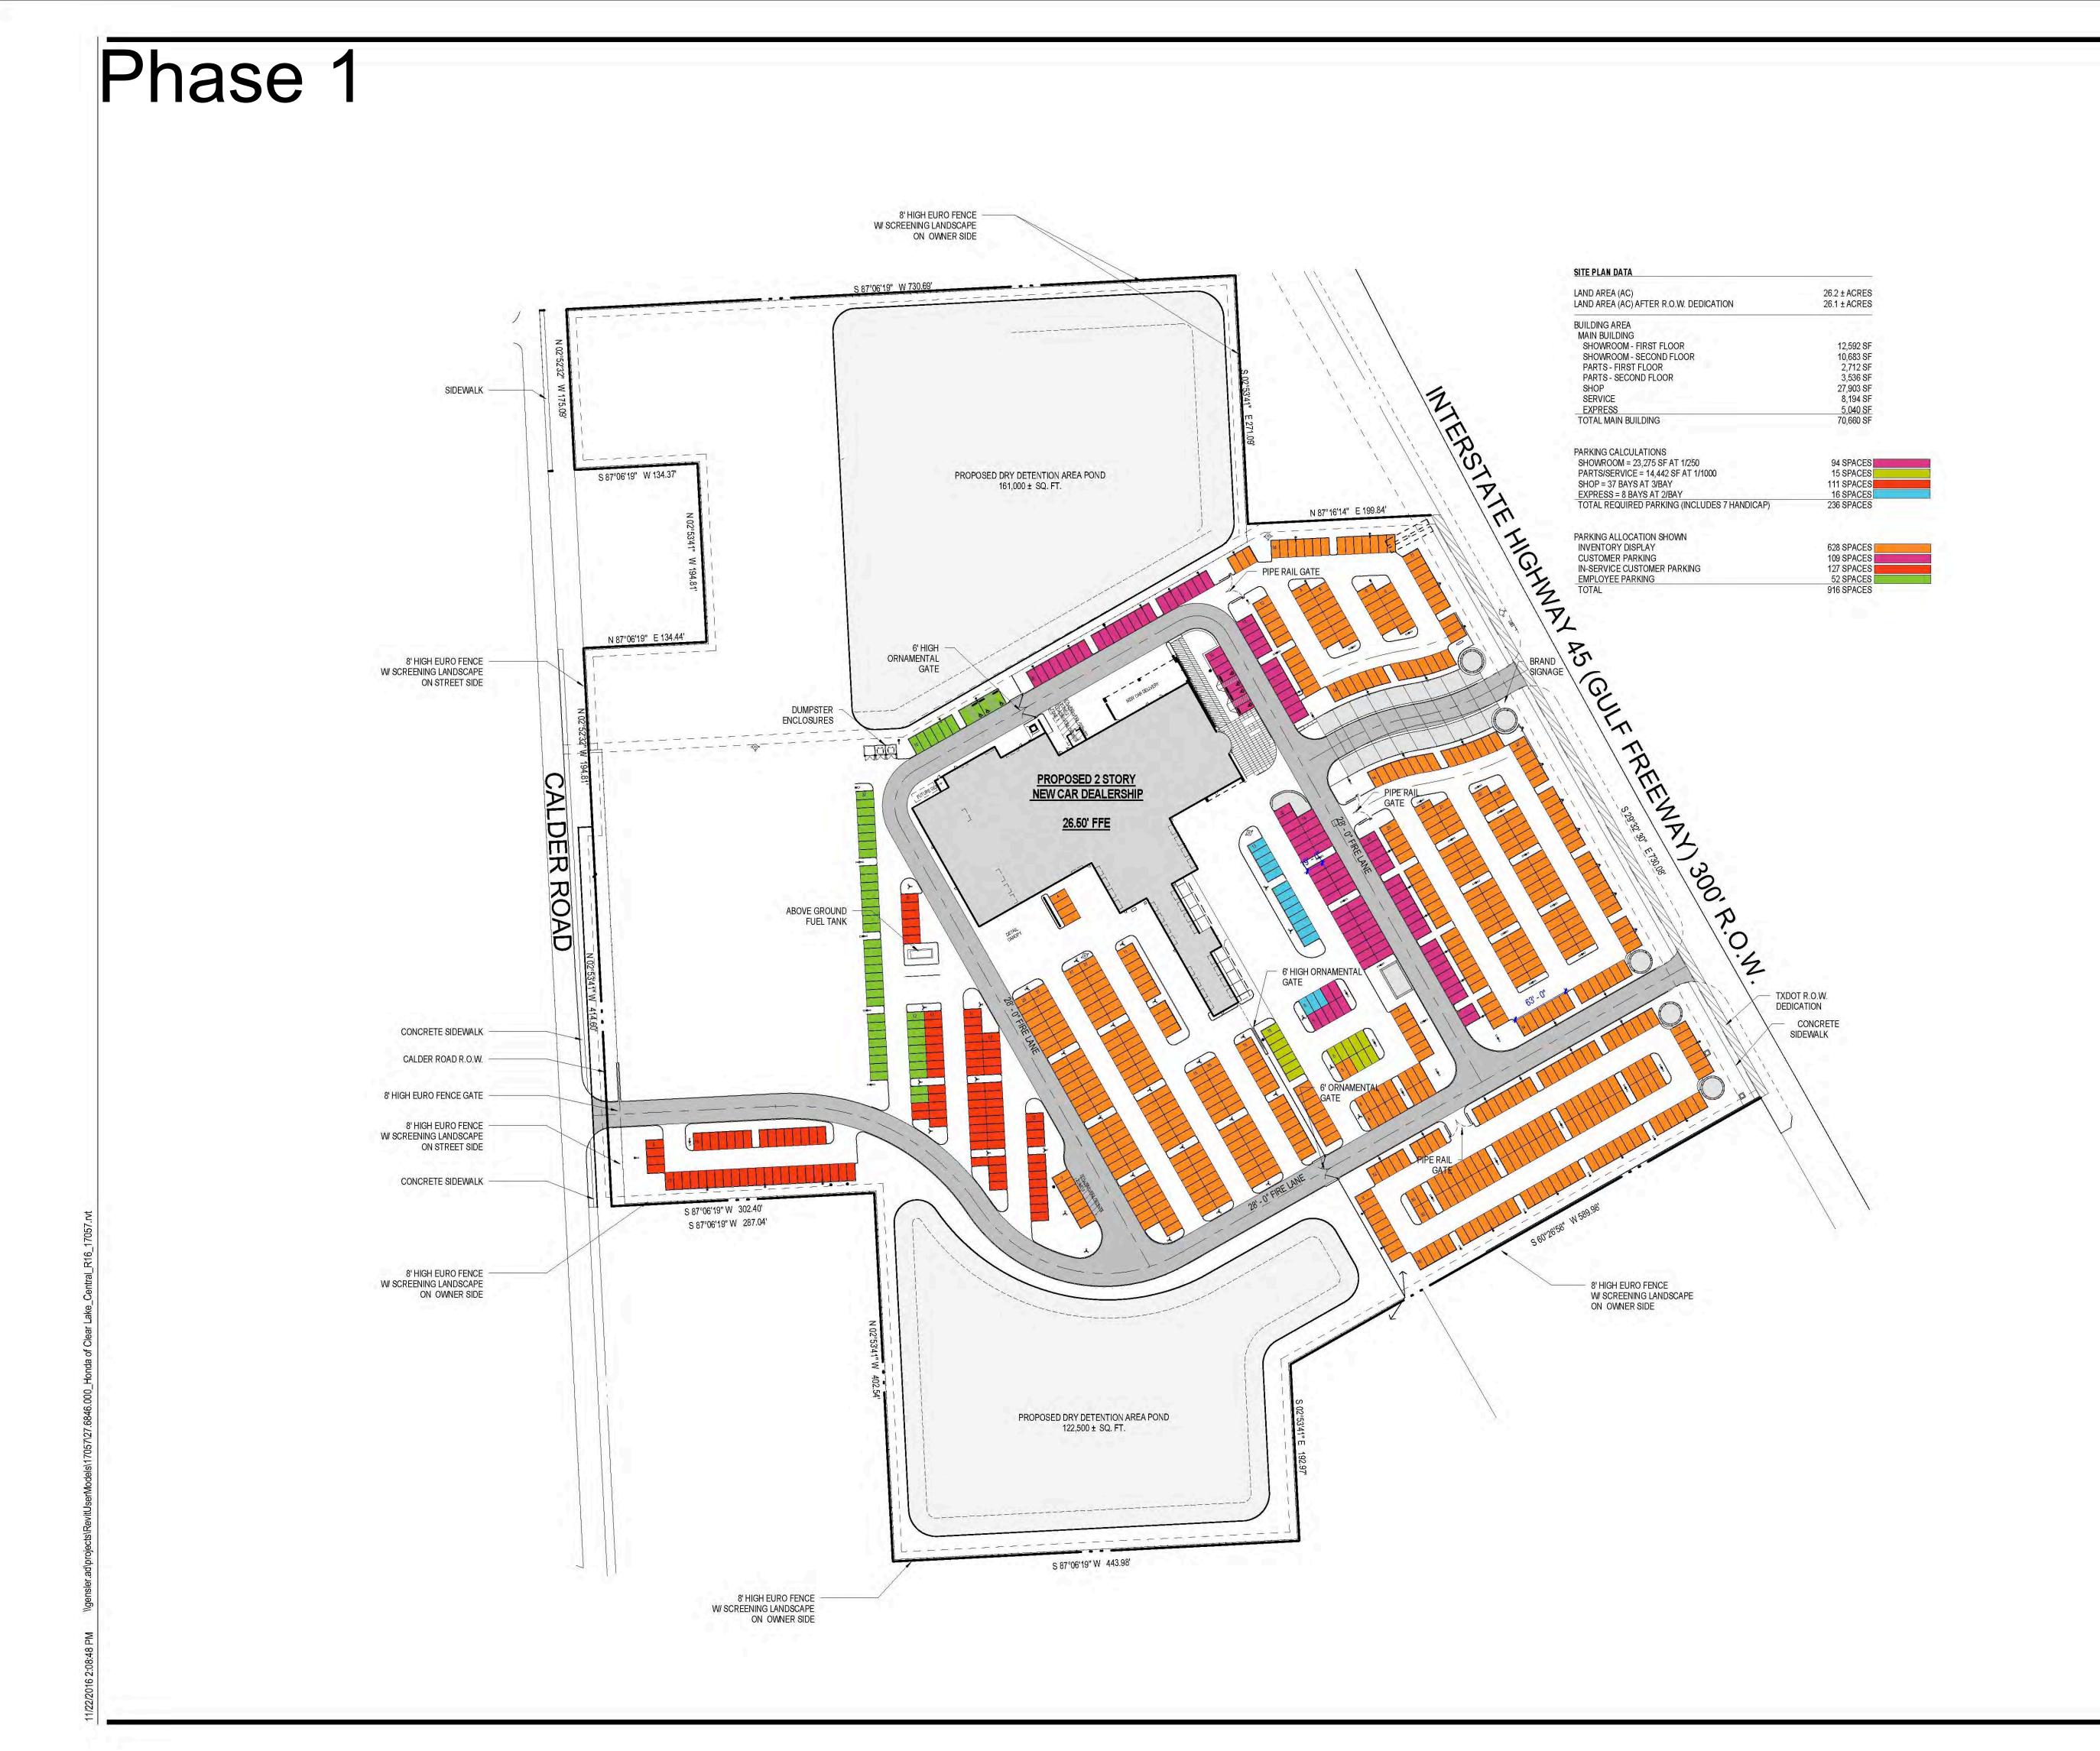

27.6846.000

Description

ARCHITECTURAL SITE PLAN -PHASE

Scale

1" = 80'-0"

A00.10

© 2015 Gensler

ARCHITECTURAL SITE PLAN - PHASE 02