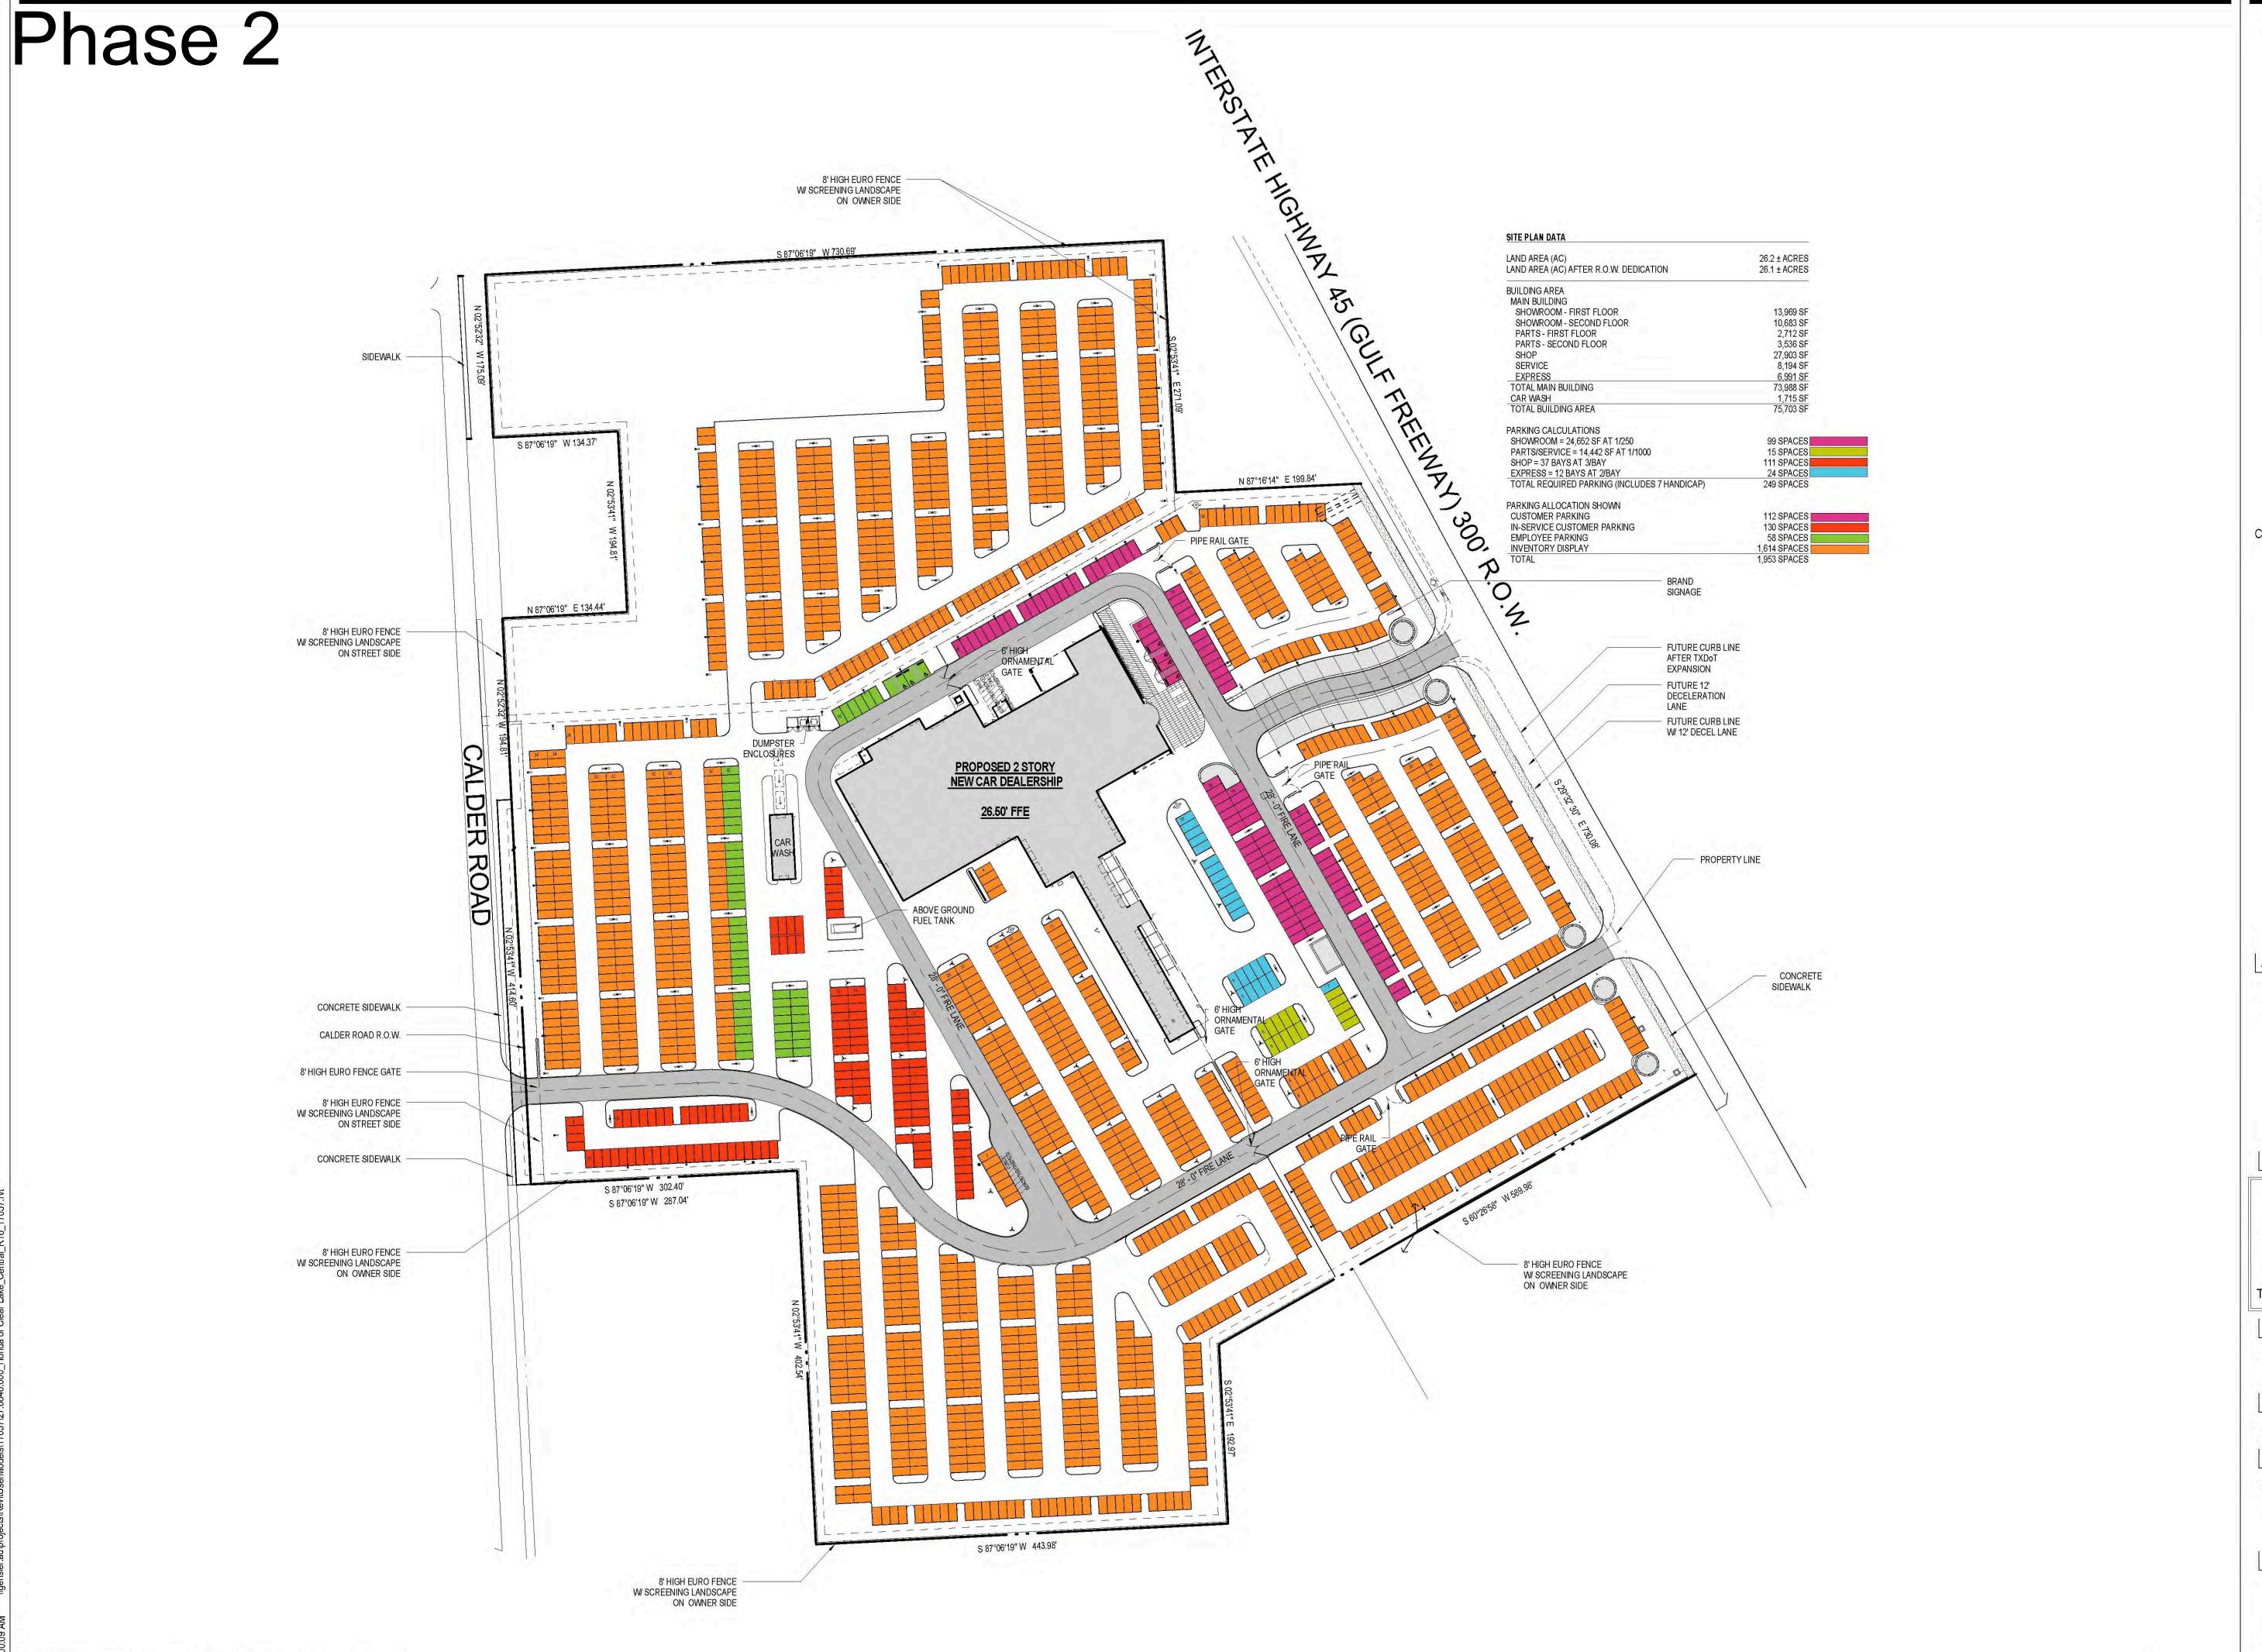

27.6846.000

Description

ARCHITECTURAL SITE PLAN

Scale

1" = 80'-0"

Ref North

A00.11

© 2015 Gensler