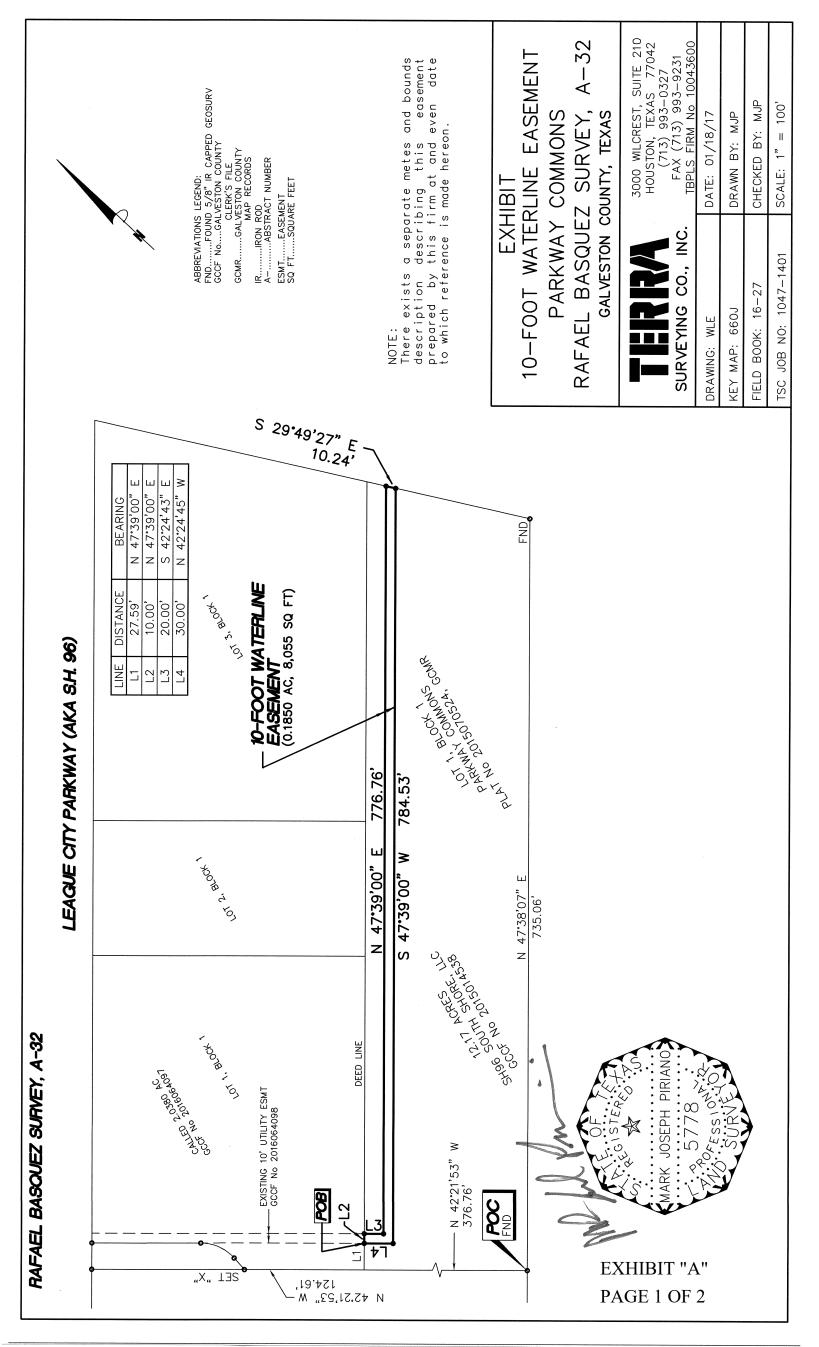

## METES AND BOUNDS DESCRIPTION 10-FOOT WATERLINE EASEMENT PARKWAY COMMONS 0.1850 ACRE (8,055 SQUARE FEET) RAFAEL BASQUEZ SURVEY, ABSTRACT 32 GALVESTON COUNTY, TEXAS

Being a 10-Foot Waterline Easement containing 0.1850 acre (8,055 square feet) of land situated in the Rafael Basquez Survey, Abstract 32, Galveston County, Texas, and being out of and a portion of Lot 1 in Block 1 of Parkway Commons, according to the plat thereof of recorded under Plat Number 2016064097, of the Galveston County Map Records which is out of and a portion of the 12.17 acre tract as described in the deed to SH96 South Shore, LLC, recorded under Galveston County Clerk's File Number 2015014538; said 10-Foot Waterline Easement being more particularly described by metes and bounds as follows (bearings stated hereon are based on the Texas State Plane Coordinate System, South Central Zone, NAD 83 (1993 adjustment)):

COMMENCING at a 5/8-inch iron rod with plastic cap stamped "GEOSURV" found marking the south corner of said Lot 1, from which a 5/8-inch iron rod with plastic cap stamped "GEOSURV" found marking the east corner of said Lot 1 Bears North 47°38'07" East, 735.06 feet;

THENCE, North 42°21'53" West, along the southwest line of said Lot 1, a distance of 170.08 feet to the south corner of the 2.0380 acre tract as described in the deed recorded under Galveston County Clerk's File Number 2016064097, from which an "X" set in concrete marking an angle corner of said Lot 1 bears North 42°21'53" West, 124.61 feet;

THENCE, North 47°39'00" East, crossing said Lot 1 along the southeast line of said called 2.0380 acre tract, a distance of 27.59 feet to the west corner and POINT OF BEGINNING of the herein described easement common with the south corner of the 10-foot Utility Easement as described in the instrument recorded under Galveston County Clerk's File Number 2016064098;

THENCE, North 47°39'00" East, continuing across said Lot 1 along the southeast line of said called 2.0380 acre tract common with the southeast line of said 10-foot Utility Easement, a distance of 10.00 feet to an angle corner of the herein described easement common with the east corner of said 10-foot Utility Easement;

THENCE, South 42°24'43" East, continuing across said Lot 1, a distance of 20.00 feet to an angle corner of the herein described easement;

THENCE, North 47°39'00" East, continuing across said Lot 1, a distance of 776.76 feet the north corner of the herein described easement in the northeast line of said Lot 1;

THENCE, South 29°49'27" East, along said northeast line, a distance of 10.24 feet to the east corner of the herein described easement;

THENCE, South 47°39'00" West, crossing said Lot 1, a distance of 784.53 feet to the south corner of the herein described easement;

THENCE, North 42°24'45" West, continuing across said Lot 1, a distance of 30.00 feet to the POINT OF BEGINNING and containing 0.1850 acre (8,055 square feet) of land. This easement is not staked. This description is based on the Exhibit prepared by Terra Surveying Company, Inc., dated January 18, 2017, TSC Project Number 1047-1401.