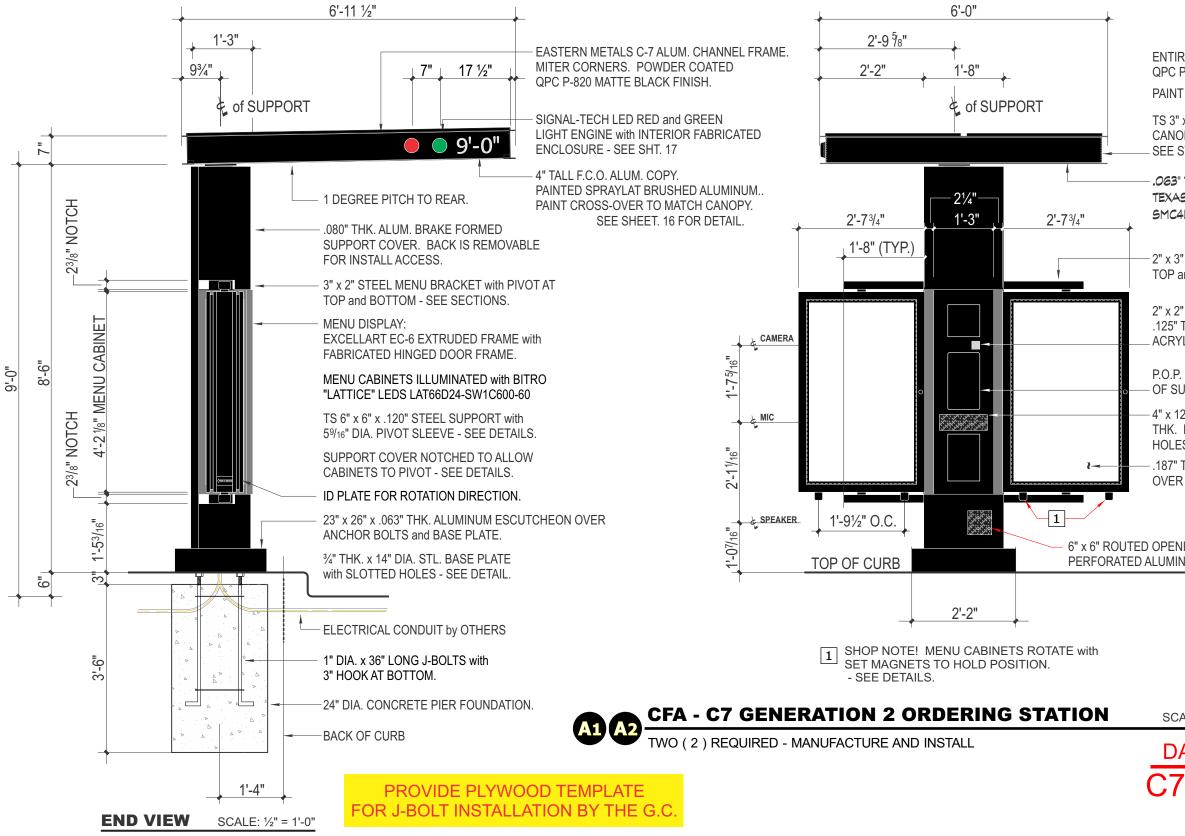

ENTIRE DISPLAY TO BE POWDER COATED QPC P-820 MATTE BLACK FINISH.

PAINT ALL HARDWARE TO MATCH MATTE BLACK.

TS 3" x 3" x 1/4" STEEL OUTRIGGER INSIDE CANOPY ATTACHES TO 5" DIA. PIVOT PIPE. SEE STRUCTURE DETAILS ON FOLLOWING SHEETS.

.063" THK. ALUM. BRAKE FORMED SOFFIT with TEXAS LED DOWNLIGHTING FIXTURES SMC4L12W900L30KWH - (4) REQUIRED.

2" x 3" STEEL MENU BRACKET with PIVOT AT TOP and BOTTOM - SEE SECTIONS.

2" x 2" ROUTED CAMERA OPENING BACKED with .125" THK. MAKROLON AR BRONZE K09 . ACRYLIC (CAMERA by OTHERS).

P.O.P. PANEL FRAME MOUNTS TO FACE OF SUPPORT COVER - SEE SHT. 18

4" x 12" ROUTED MIC OPENING BACKED with .063" THK. PERFORATED ALUMINUM PANEL WITH 1/4" HOLES ON 3/8" CENTERS. (MIC by OTHERS).

- .187" THK. ACRYLITE P99 MATTE ACRYLIC COVER OVER MENU PANELS (27" x 45 ½" MENU INSERTS).

| <b>V.O.</b> | МВТ         |
|-------------|-------------|
| 25.5" x 44" | 27" x 45.5" |
|             |             |

6" x 6" ROUTED OPENING BACKED with .063" THK. PERFORATED ALUMINUM (SPEAKER by OTHERS).

SCALE: 1/2" = 1'-0"