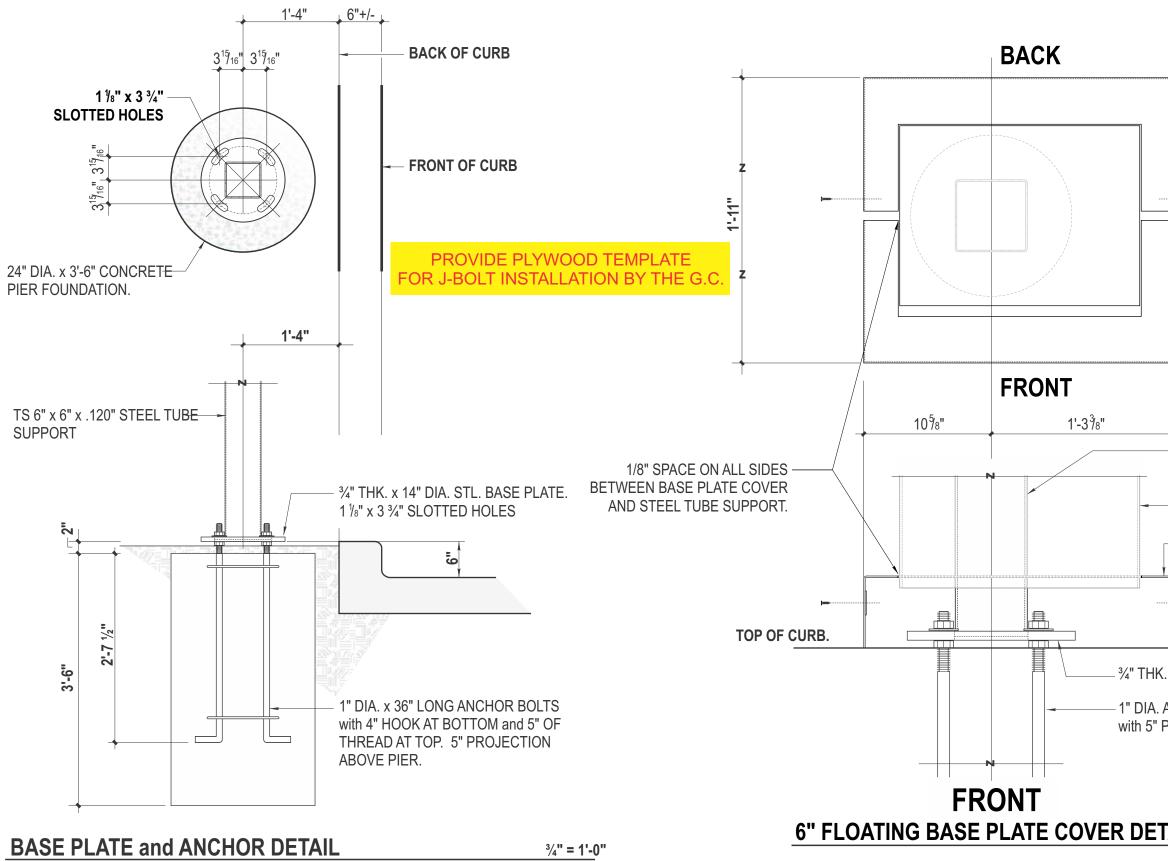

|                               |                                  | Design #                                                                                                                                                                                |
|-------------------------------|----------------------------------|-----------------------------------------------------------------------------------------------------------------------------------------------------------------------------------------|
|                               |                                  | 0614501A                                                                                                                                                                                |
|                               | Sheet                            | 3 of 6                                                                                                                                                                                  |
|                               |                                  | Location                                                                                                                                                                                |
|                               |                                  | #2221                                                                                                                                                                                   |
|                               |                                  | Address                                                                                                                                                                                 |
|                               |                                  | 40 FM 646 RD. W.<br>DICKINSON, TX.<br>77539                                                                                                                                             |
|                               |                                  | KRISTEN HAMILTON                                                                                                                                                                        |
|                               | Designer                         | JULIA ESTRADA                                                                                                                                                                           |
|                               | Date                             | 11/16/16                                                                                                                                                                                |
|                               | Date                             | Approval / Date                                                                                                                                                                         |
|                               | Sales                            |                                                                                                                                                                                         |
|                               | Estimating<br>Art                |                                                                                                                                                                                         |
|                               | Engineering                      |                                                                                                                                                                                         |
|                               | Landlord                         | Revision / Date                                                                                                                                                                         |
|                               |                                  |                                                                                                                                                                                         |
|                               |                                  |                                                                                                                                                                                         |
|                               |                                  |                                                                                                                                                                                         |
|                               |                                  |                                                                                                                                                                                         |
|                               |                                  |                                                                                                                                                                                         |
|                               |                                  |                                                                                                                                                                                         |
| TS 6" x 6" x .120" STEEL TUBE |                                  |                                                                                                                                                                                         |
| SUPPORT                       |                                  |                                                                                                                                                                                         |
| J SUFFORI                     |                                  |                                                                                                                                                                                         |
|                               |                                  |                                                                                                                                                                                         |
|                               |                                  |                                                                                                                                                                                         |
|                               |                                  |                                                                                                                                                                                         |
| SUPPORT COVER                 |                                  |                                                                                                                                                                                         |
| 6" x .080" THK. ALUM. BASE    |                                  |                                                                                                                                                                                         |
| COVER with INSET TAB AT SEAM. |                                  |                                                                                                                                                                                         |
|                               |                                  |                                                                                                                                                                                         |
|                               |                                  |                                                                                                                                                                                         |
|                               |                                  |                                                                                                                                                                                         |
|                               |                                  |                                                                                                                                                                                         |
|                               | <u></u> Ch                       | nandler Signs<br>Brand Image Begins Here.                                                                                                                                               |
|                               |                                  | is the property of Chandler Signs, LLC                                                                                                                                                  |
| x 14" DIA. STL. BASE PLATE.   | and all rights to 3201 Manor Wa  | its use for the reproduction are reserved<br>by Chandler Signs, LLC.<br>y Dallas, TX 75235                                                                                              |
|                               | 214-902-2000<br>17319 San Pedr   | Fax 214-902-2044                                                                                                                                                                        |
| ANCHOR BOLTS                  | 210-349-3804                     | Fax 210-349-8724                                                                                                                                                                        |
| PROJECTION ABOVE PIER.        | 963 Baxter Aver<br>502-479-3075  | Fax 502-412-0013                                                                                                                                                                        |
|                               | 2584 Sand Hill F<br>863-420-1100 | Fax 863-424-1160                                                                                                                                                                        |
|                               | 37 Waterfront P<br>800-851-7062  | Fax 210-349-8724                                                                                                                                                                        |
|                               | P.O. Box 125 20<br>361-563-5599  | Fax 361-643-6533                                                                                                                                                                        |
|                               | 760-967-7003                     |                                                                                                                                                                                         |
| AIL 1 ½" = 1'-0"              |                                  | SIGN IS INTENDED TO BE INSTALLED<br>CORDANCE WITH ARTICLE 600 OF THE<br>ONAL ELECTRICAL CODE AND/OR OTHER<br>LICABLE LOCAL CODES. THIS INCLUDES<br>PER GROUNDING & BONDING OF THE SIGN. |
|                               |                                  | I ELECTRICAL                                                                                                                                                                            |
|                               | CON                              | NECTION BY<br>CUSTOMER                                                                                                                                                                  |