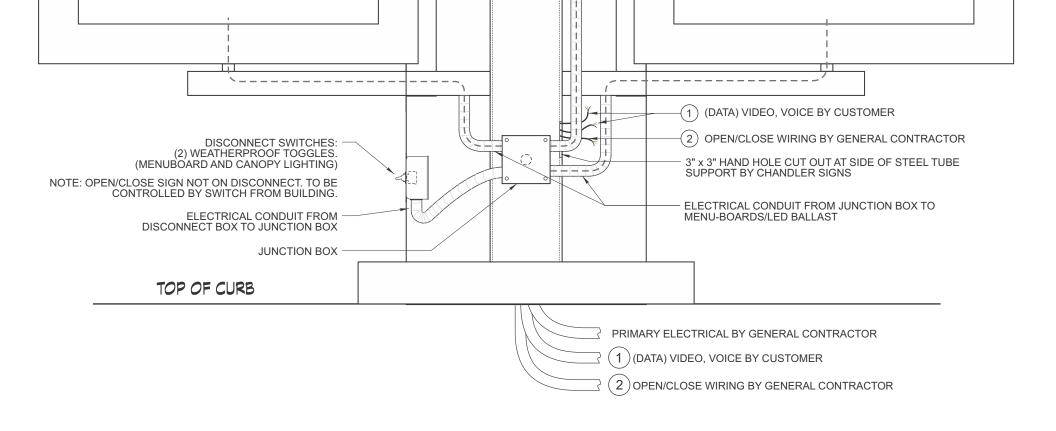

## **ELECTRICAL CONNECTION DETAILS (VIEW FROM REAR)**

SCALE: 1 1/2" = 1'-0"

FISH WIRING FROM TOP CANOPY LED LIGHTS TO JUNCTION BOX

|                                               | Design #                                                                                                                                                                                       |  |
|-----------------------------------------------|------------------------------------------------------------------------------------------------------------------------------------------------------------------------------------------------|--|
| 0                                             | 614501A                                                                                                                                                                                        |  |
| Sheet                                         | 5 of 6                                                                                                                                                                                         |  |
| Jileet                                        | 5 of 6                                                                                                                                                                                         |  |
|                                               | Location                                                                                                                                                                                       |  |
|                                               | #2221                                                                                                                                                                                          |  |
| Address                                       |                                                                                                                                                                                                |  |
|                                               | FM 646 RD. W.<br>CKINSON, TX.<br>77539                                                                                                                                                         |  |
| Acct. Rep. K                                  | RISTEN HAMILTON                                                                                                                                                                                |  |
| -                                             | SCARLETT QUINTERO                                                                                                                                                                              |  |
| Designer                                      | JULIA ESTRADA                                                                                                                                                                                  |  |
| Date                                          | 11/16/16                                                                                                                                                                                       |  |
|                                               | pproval / Date                                                                                                                                                                                 |  |
| Date<br>Sales                                 |                                                                                                                                                                                                |  |
| Sales<br>Estimating                           |                                                                                                                                                                                                |  |
| Art<br>Engineering                            |                                                                                                                                                                                                |  |
| Engineering<br>Landlord                       |                                                                                                                                                                                                |  |
|                                               | evision / Date                                                                                                                                                                                 |  |
|                                               |                                                                                                                                                                                                |  |
|                                               |                                                                                                                                                                                                |  |
|                                               | Indler Signs<br>Brand Image Begins Here.                                                                                                                                                       |  |
| ind all rights to its                         | e property of Chandler Signs, LLC<br>use for the reproduction are reserved<br>Chandler Signs, LLC.                                                                                             |  |
| 3201 Manor Way<br>214-902-2000                | Dallas, TX 75235<br>Fax 214-902-2044                                                                                                                                                           |  |
| 17319 San Pedro, S<br>210-349-3804            | te 200 San Antonio, TX 78232<br>Fax 210-349-8724                                                                                                                                               |  |
| 963 Baxter Avenue,<br>502-479-3075            |                                                                                                                                                                                                |  |
| 2584 Sand Hill Poin                           | t Circle Davenport, FL 33837                                                                                                                                                                   |  |
| 363-420-1100<br>37 Waterfront Park            | Fax 863-424-1160                                                                                                                                                                               |  |
| 300-851-7062                                  | Fax 210-349-8724                                                                                                                                                                               |  |
| P.O. Box 125 206 D<br>361-563-5599            | Fax 361-643-6533                                                                                                                                                                               |  |
| 1335 Park Center D<br>760-967-7003            | Fax 760-967-7033                                                                                                                                                                               |  |
| PROPER                                        | N IS INTENDED TO BE INSTALLED<br>RDANCE WITH ARTICLE 600 OF THE<br>L ELECTRICAL CODE ANDIOR OTHER<br>BLE LOCAL CODES. THIS INCLUDES<br>GROUNDING & BONDING OF THE SIGN.<br>L BEAR UL LABEL(S). |  |
| FINAL ELECTRICAL<br>CONNECTION BY<br>CUSTOMER |                                                                                                                                                                                                |  |
|                                               | ck-fil;&                                                                                                                                                                                       |  |
| A                                             | 1, A2                                                                                                                                                                                          |  |