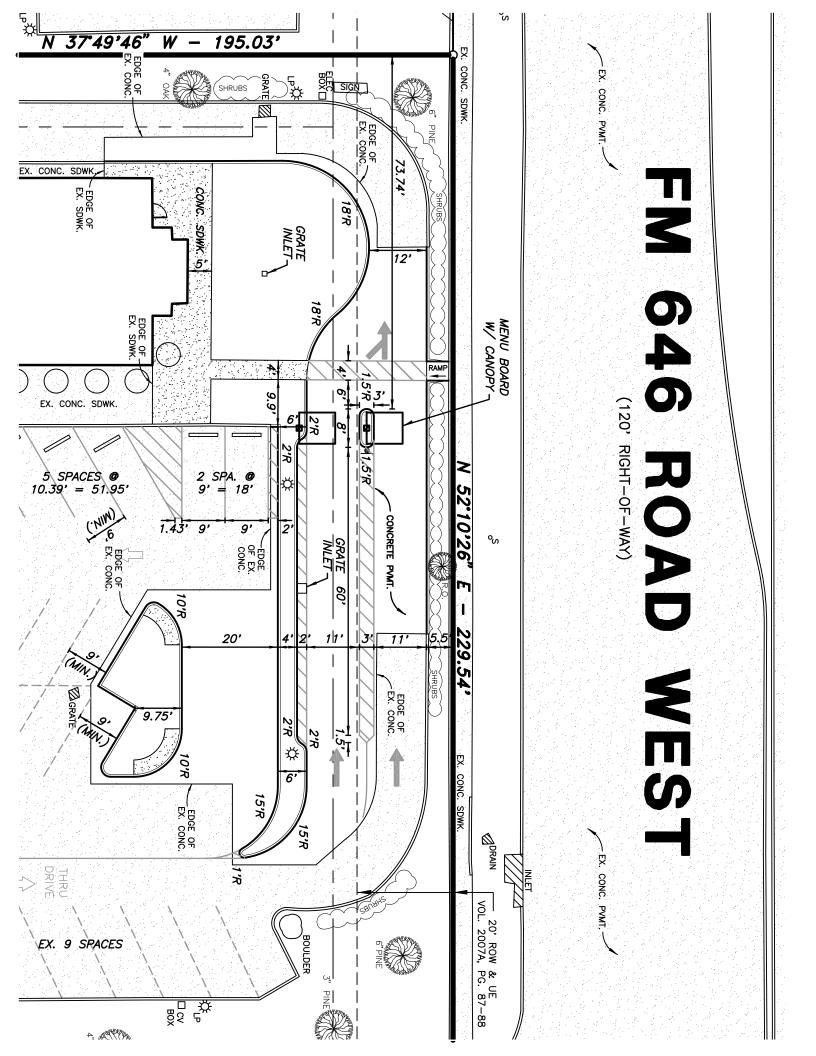

GROUNDING & BONDING OF THE SIGN.<br>L BEAR UL LABEL(S). |  |
| FINAL ELECTRICAL<br>CONNECTION BY<br>CUSTOMER |                                                                                                                                                                                                |  |
|                                               | ck-fil;&                                                                                                                                                                                       |  |
| A                                             | 1, A2                                                                                                                                                                                          |  |