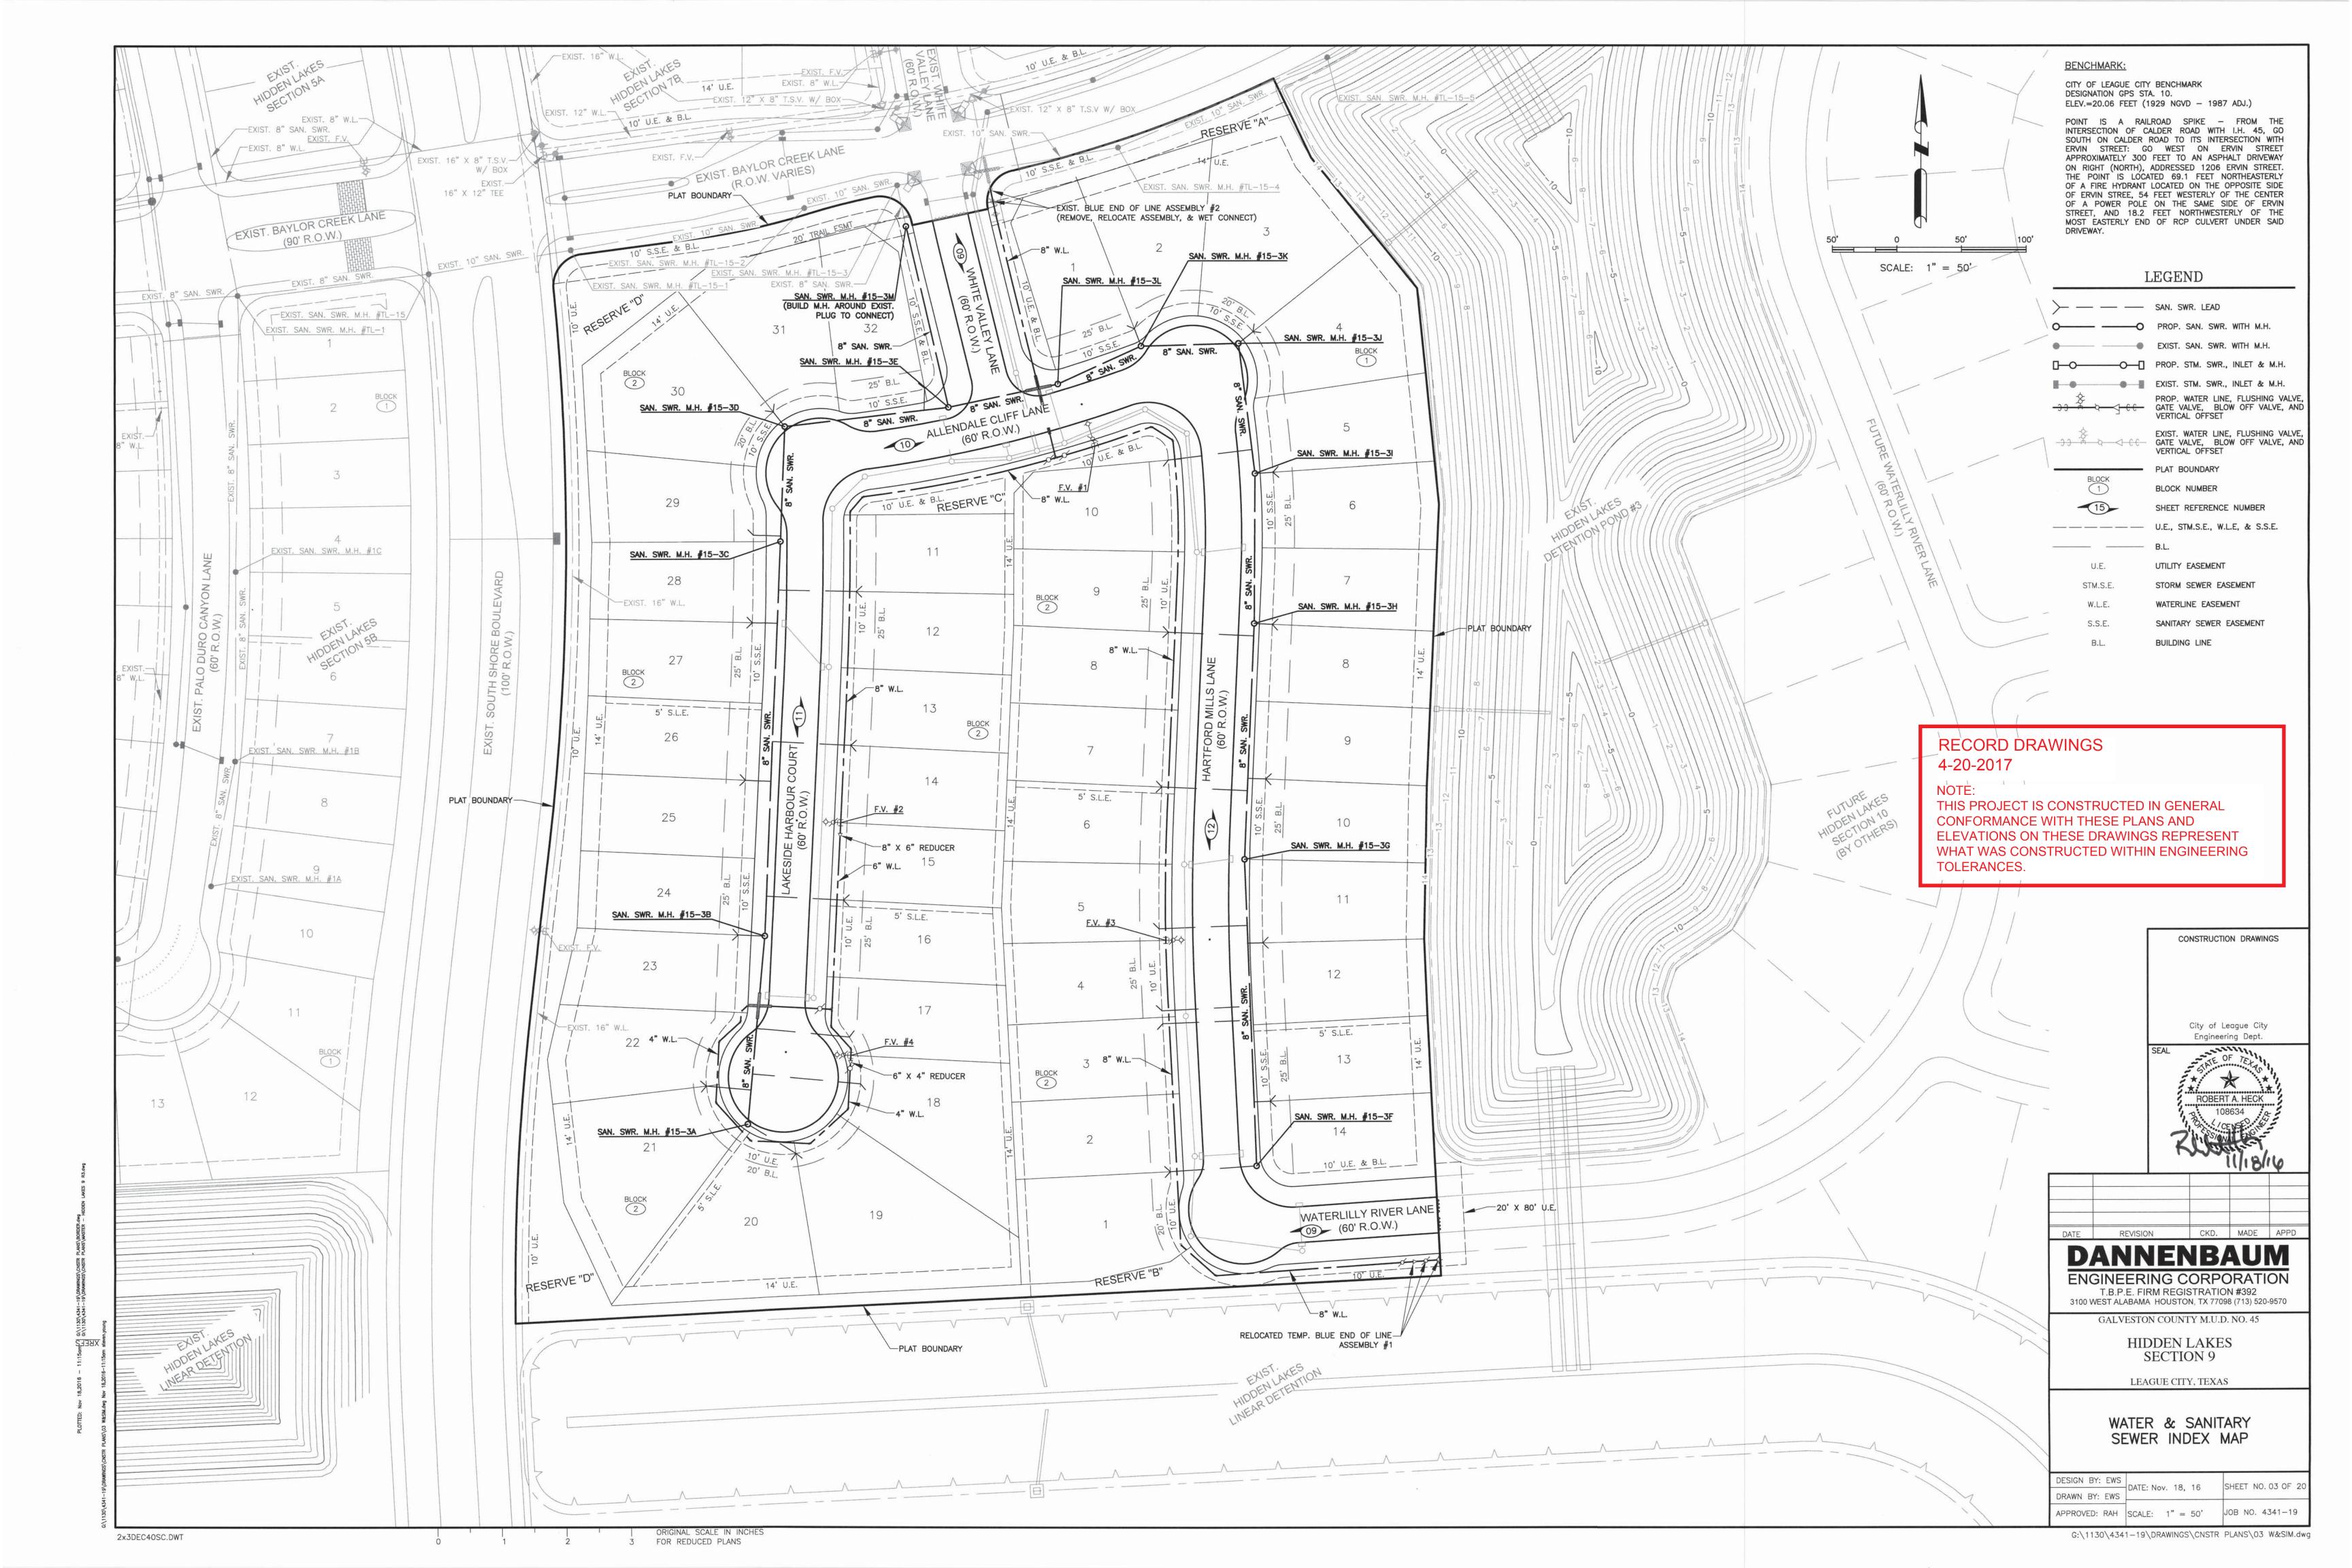

## **HIDDEN LAKES SECTION 9**

WITHIN GALVESTON COUNTY M.U.D. No. 45
GALVESTON COUNTY
LEAGUE CITY, TEXAS

## **DANNENBAUM**

ENGINEERING CORPORATION T.B.P.E. FIRM REGISTRATION #392 3100 WEST ALABAMA HOUSTON, TEXAS 77098 (713) 520-9570 4-20-2017

**RECORD DRAWINGS** 

HIS PROJECT IS CONSTRUCTED IN GENERAL
ONFORMANCE WITH THESE PLANS AND
LEVATIONS ON THESE DRAWINGS REPRESENT
HAT WAS CONSTRUCTED WITHIN ENGINEERING
OLERANCES.

## INDEX OF DRAWINGS

SHEET NO.

| 01.                                    | COVER<br>CONSTRUCTION NOTES                                                                                                                                                              |
|----------------------------------------|------------------------------------------------------------------------------------------------------------------------------------------------------------------------------------------|
| INDEX SHEETS                           |                                                                                                                                                                                          |
| 03.<br>04.<br>05.<br>06.<br>07.<br>08. | WATER & SANITARY SEWER INDEX MAP PAVING & DRAINAGE INDEX MAP DRAINAGE AREA MAP DRAINAGE AREA CALCULATIONS TRAFFIC SIGNAGE & PAVEMENT MARKING PLAN SITE GRADING PLAN                      |
| PLAN AND PROFILES                      |                                                                                                                                                                                          |
| 09.                                    | PLAN & PROFILE WHITE VALLEY LANE STA. 2+00.00 TO END PLAN & PROFILE WATERLILLY RIVER LANE STA. 0+00.00 TO END                                                                            |
| 10.<br>11.<br>12.                      | PLAN & PROFILE ALLENDALE CLIFF LANE STA. 0+00.00 TO END PLAN & PROFILE LAKESIDE HARBOUR COURT STA1+00.00 TO STA. 4+31.54 PLAN & PROFILE HARTFORD MILLS LANE STA. 1+00.00 TO STA. 6+50.81 |
| DETAILS                                |                                                                                                                                                                                          |
| 13.<br>14.<br>15.<br>16.<br>17         | STORM SEWER DETAILS SANITARY SEWER DETAILS WATER DETAILS PAVING DETAILS PEDESTRIAN FACILITIES CURB RAMPS PAVING MARKING DETAILS                                                          |