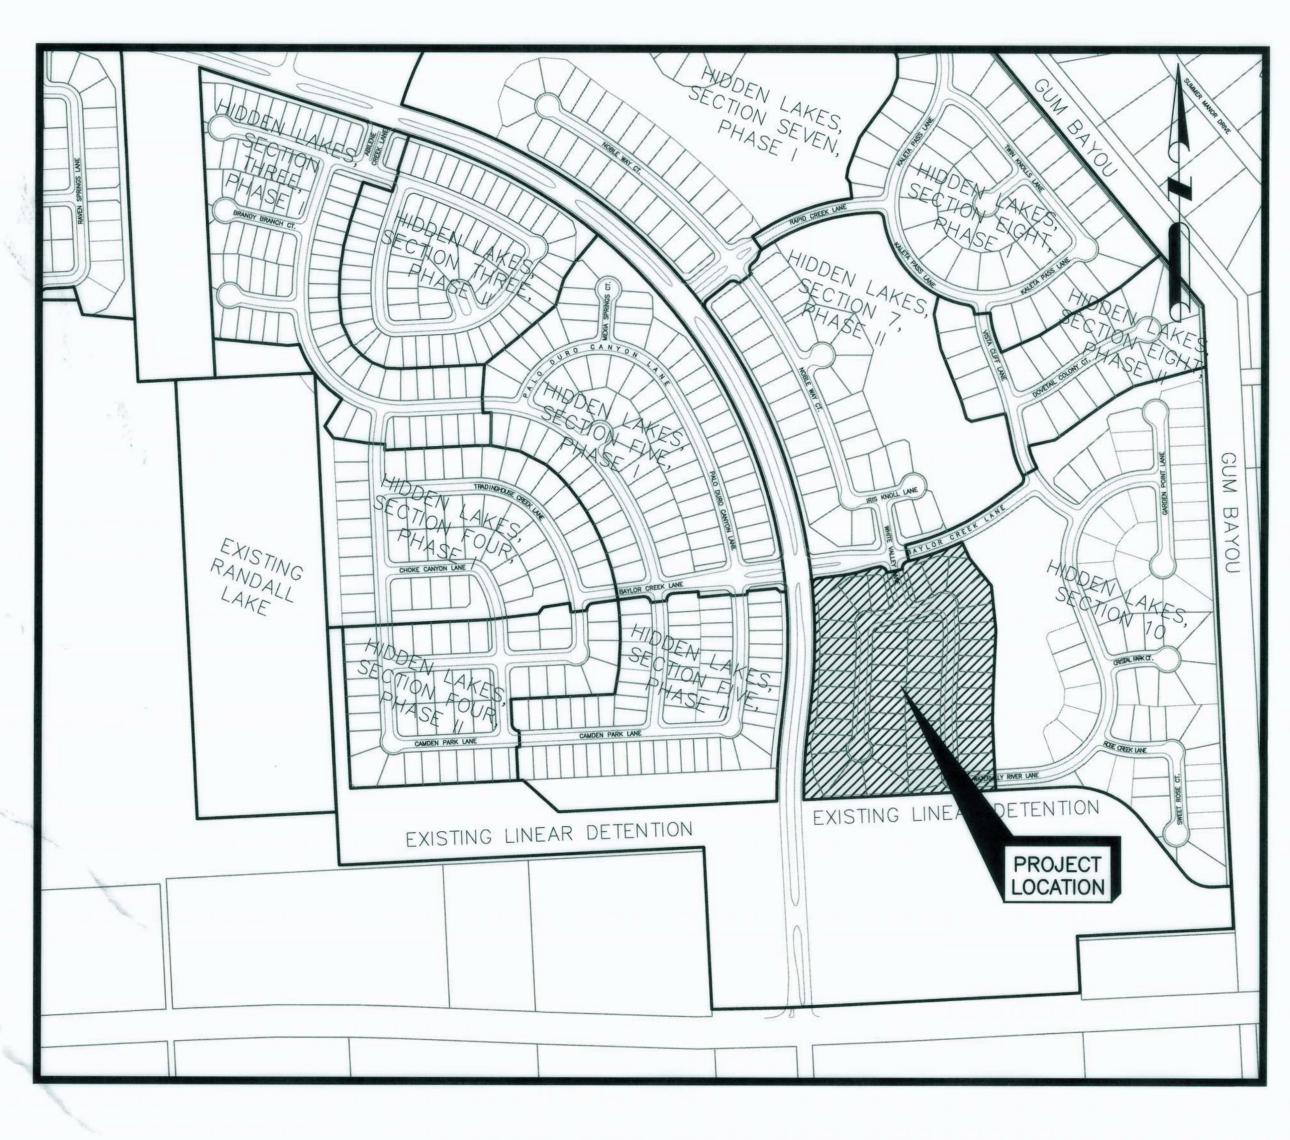

## **HIDDEN LAKES SECTION 9**

WITHIN GALVESTON COUNTY M.U.D. No. 45
GALVESTON COUNTY
LEAGUE CITY, TEXAS