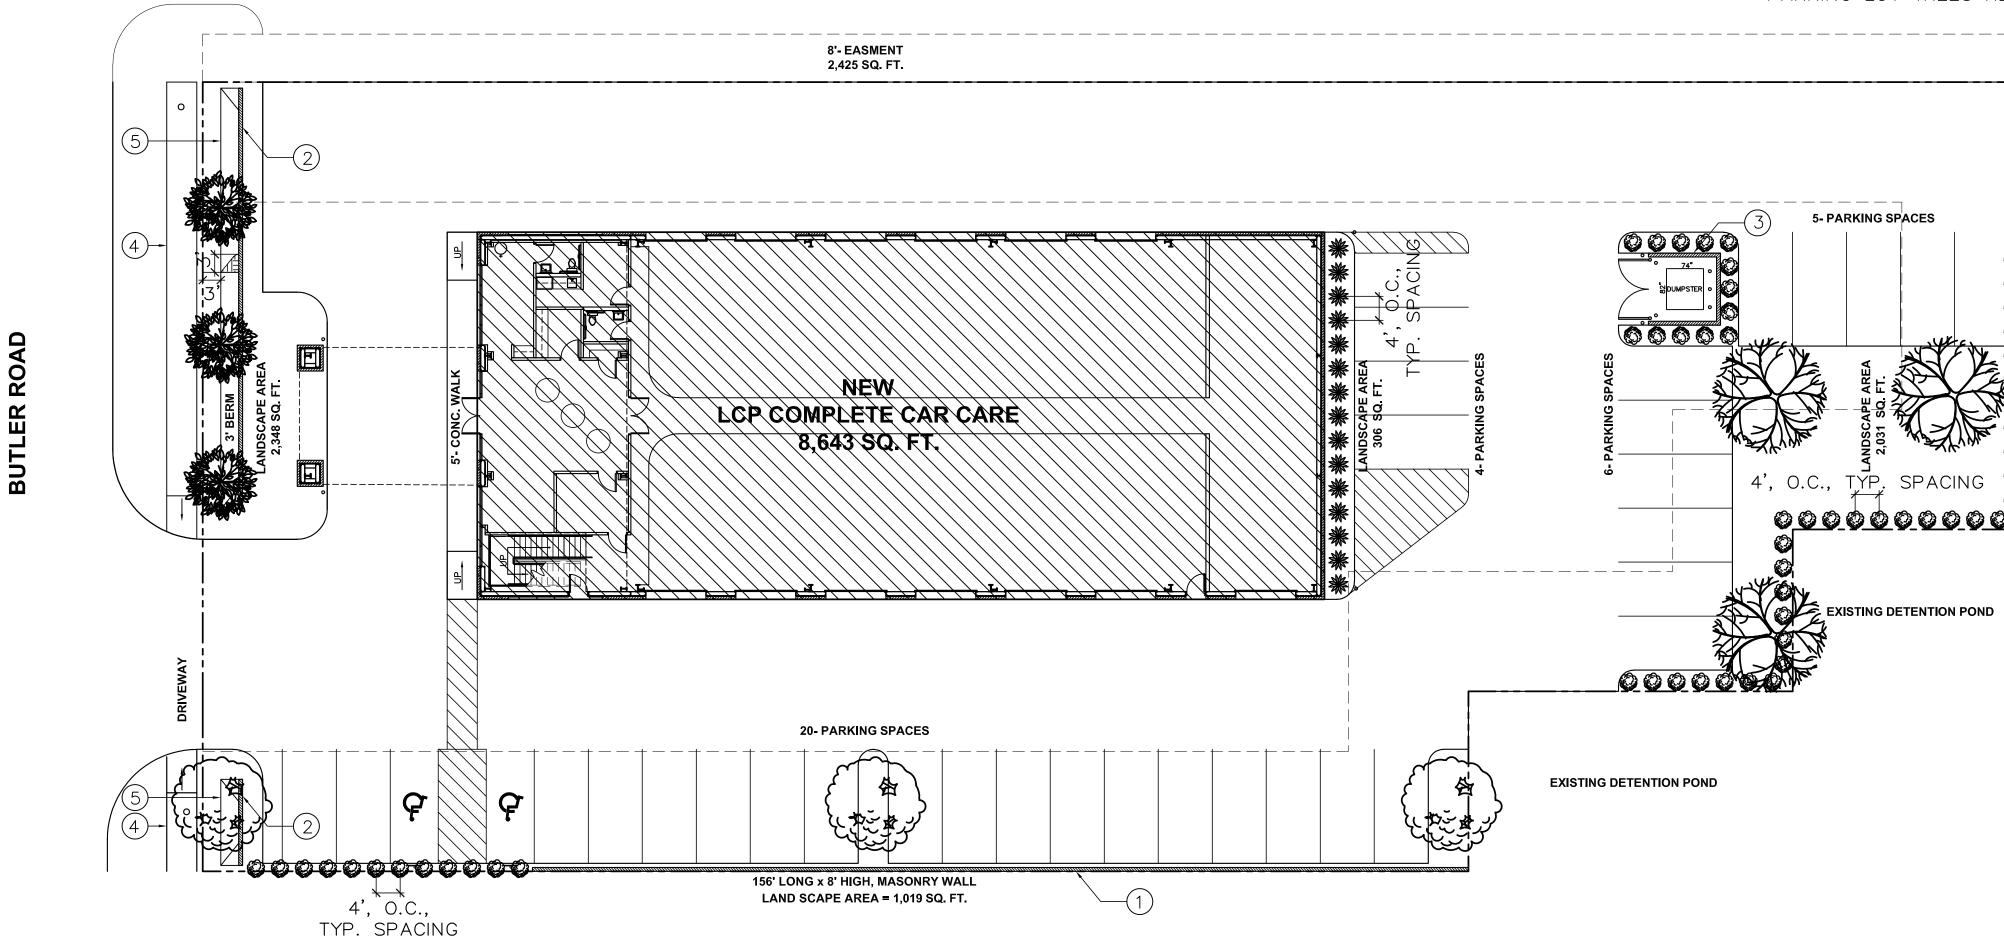

# EXHIBIT "C"

EXISTING VACANT LOT TO BE PARKING AREA FOR FUTURE BLDG.

1 SITE PLAN

1/16" = 1'- 0"

PROFESSIONAL INTERNATIONAL ARCHITECTS 2811 ALLYSON LANE, SPRING, TEXAS 77373 TEL. (281) 777-6703

SCOPE OF NEW WORK;
NEW BUILDING TO BE;
"LEAGUE CITY COMPLETE CAR CARE"
FOR LIGHT VEHICLE SERVICE

PROJECT FACTS;

TOTAL LAND AREA = 36,087 SQ. FT. TOTAL BLDG. 1ST FLR. = 8,643 SQ. FT.

TOTAL LAND SCAPE AREA REQ; 36,087 x 15% = 5,413 SQ. FT. 5,704 SQ. FT. OF LS IS PROVIDED

BUILDING TO LAND RATIO = 0.24 8,643 / 36,087 = 0.23

PARKING REQUIRED; SECTION 125-170D

OFFICE;

1 SPACE/250 SQ. FT. OF OFFICE; 1ST. FLR. OFFICE AREA = 1281 GSF 2ND. FLR. OFFICE AREA = 586 GSF 1281+586 = 1867 / 250 = ------ 8 PS

STORAGE; 1 SPACE/1000 SQ. FT. 1ST. FLR. STORAGE AREA = 1210 GSF 2ND. FLR. STORAGE ----- = 976 GSF 1210 + 967 = 2186 SQ. FT. / 1000 = 3 PS

TOTAL SQ. FT. ----- = 6152 GSF 2 SPACE PER SERVICE BAY 12 BAYS x2 = ----- 24 PS

TOTAL PARKING REQ. ----- 35 PS

PARKING SPACES PROVIDED;

TOTAL PARKING PROVIDE = ----- 35 PS 2- HC PARKING PROVIDED

THIS DOCUMENT, WHETHER IN HARD COPY OR MACHINE READABLE IS AN INSTRUMENT OF SERVICES IN RESPECT TO THE PROJECT FOR WHICH IT WAS PREPARED. THIS DOCUMENT IS NOT INTENDED OR AUTHORIZED FOR REUSE BY ANY PARTY ON EXTENSIONS OF SUCH PROJECT OR ANY OTHER PROJECT. ANY REUSE, INCLUDING COPING AND/OR MODIFYING THE DOCUMENT, WITHOUT WRITTEN PERMISSION FROM PROFESSIONAL INTERNATIONAL ARCHITECTS FOR THE SPECIFIC PURPOSE INTENDED IS A VIOLATION OF THE FEDERAL LAW. UNAUTHORIZED USE OF THIS MATERIAL MAY RESULT IN CIVIL AND/OR CRIMINAL PENALTIES.

FOR SPECIAL USE PERMIT

NEW
LEAGUE CITY PARKWAY
COMPLETE CAR CARE

ADDRESS: 2020 BUTLER ROAD LEAGUE CITY, TEXAS, 77573

|                     | ITE P           | LAN                |                                                        |
|---------------------|-----------------|--------------------|--------------------------------------------------------|
| DATE:<br>06-21-2016 | DRAWN BY:<br>DM | CHECKED BY:<br>DDM | REVISIONS SUP 01-12-17 SUP R1 02-14-17 SUP R2 03-16-17 |
| ON 90 23            | 1165            |                    | A1.1                                                   |

#### LANDSCAPE ANALYSIS

STREET TREES;

A. 1 TREE FOR EVERY 30' OF LINEAR STREET FRONTAGE, EXCLUDING DRIVEWAYS. PUBLIC STREET FRONTAGE =131'-6"-35' DRIVEWAY = 97 / 30 = 4 STREET TREES REQUIRED.

#### B. PARKING LOT TREES;

NUMBER OF PARKING STALLS = 35 / 8 = 5 PARKING LOT TREES REQUIRED.

C. TOTAL TREES REQUIREMENT; A+B= 4 + 5 = 9 TOTAL NUMBER OF STREET AND PARKING LOT TREES REQUIRED.

**EXISTING VACANT LOT** TO BE PARKING AREA FOR FUTURE BLDG.

#### TOTAL LAND AREA = 36,087 SQ. FT.

TOTAL LANDSCAPE AREA REQUIRED;  $36,087 \times 15\% = 5,413 SQ. FT.$ 5,704 SQ. FT. OF LANDSCAPE AREA IS PROVIDED

#### LANDSCAPE PLAN, KEYED NOTES:

- 1) 156' x 8' HI. ABV. FIN. GRADE, SCREEN, SPLIT FACE MASONRY WALL
- (2) 3' HIGH, ABV. FIN. GRADE, SPLIT FACE MASONRY, RETAINING WALL TO SUPPORT 3' BURM
- (3) 6' HIGH ABV. FIN. GRADE, DUMPSTER, SPLIT FACE MASONRY
- (4) 5' WIDE CONC. SIDE WALK
- (5) 3' HIGH BURM