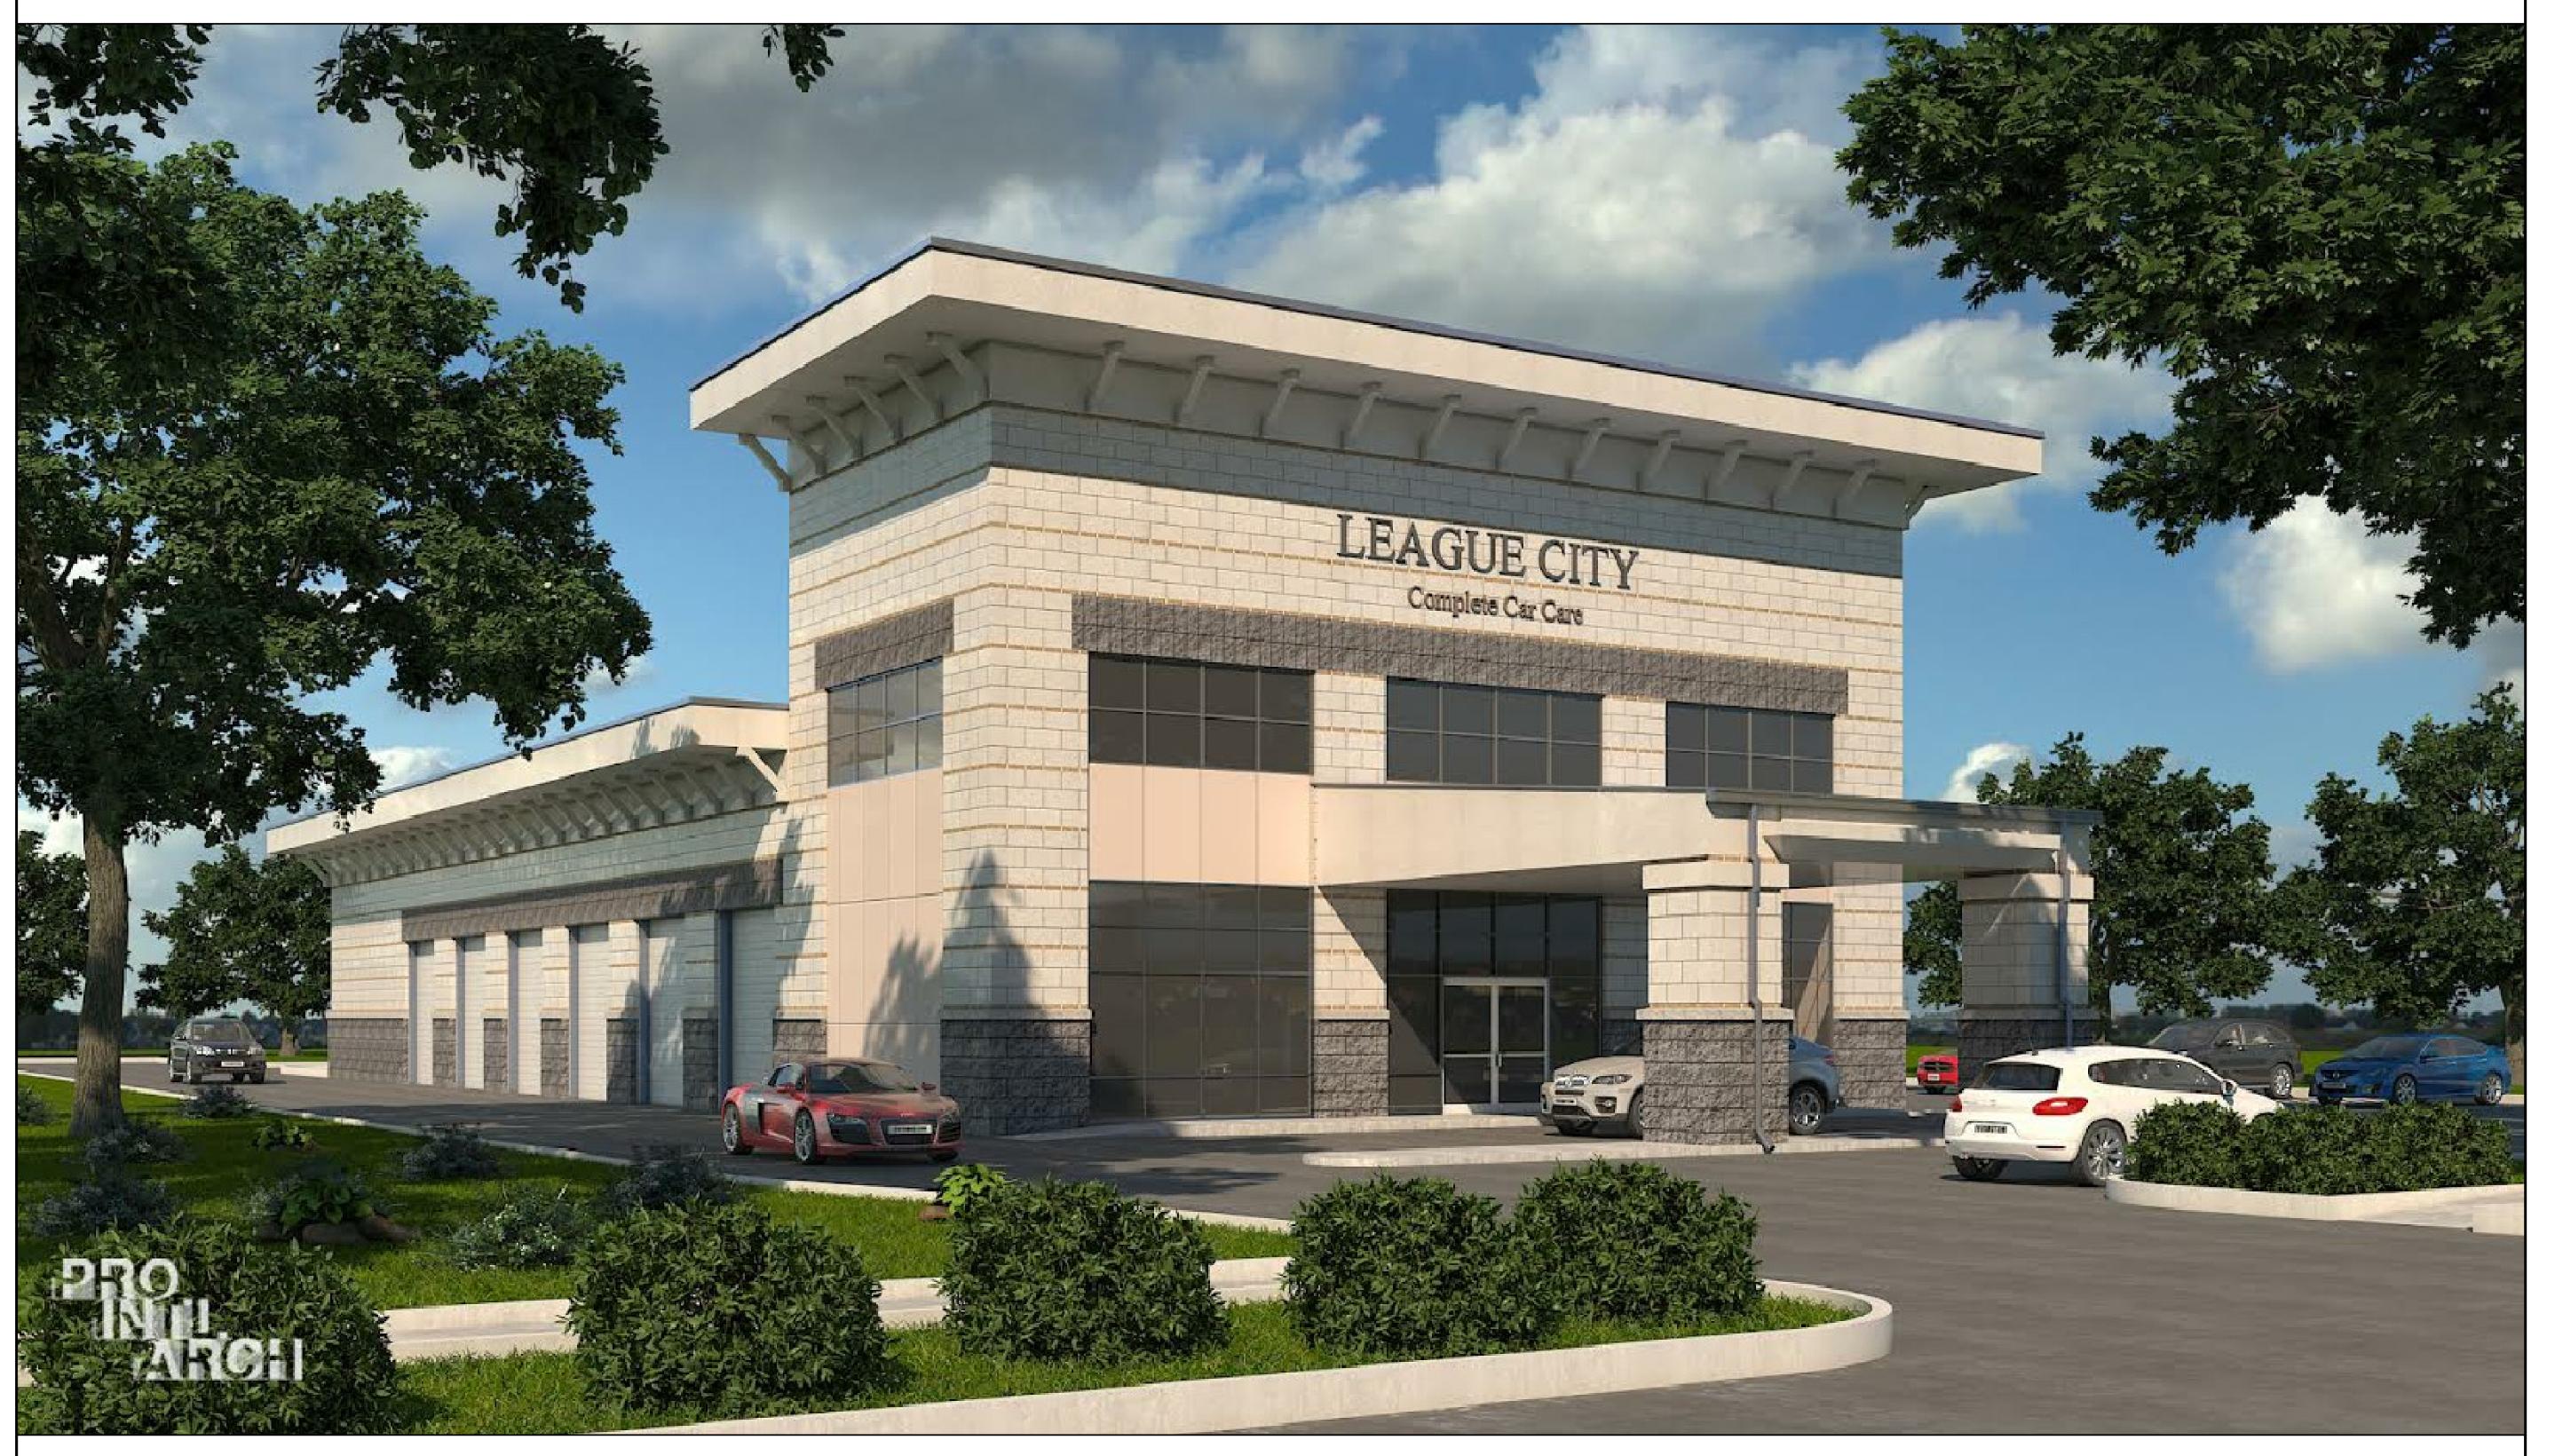

# EXHIBIT "C" NEW LEAGUE CITY PARKWAY COMPLETE CAR CARE

ADDRESS: 2020 BUTLER ROAD LEAGUE CITY, TEXAS 77573

PROFESSIONAL INTERNATIONAL ARCHITECTS 2811 ALLYSON LANE, SPRING, TEXAS 77373 TEL. (281) 777-6703

# EXHIBIT "C"

EXISTING VACANT LOT TO BE PARKING AREA FOR FUTURE BLDG.

1 SITE PLAN

1/16" = 1'- 0"

PROFESSIONAL INTERNATIONAL ARCHITECTS 2811 ALLYSON LANE, SPRING, TEXAS 77373 TEL. (281) 777-6703

SCOPE OF NEW WORK;
NEW BUILDING TO BE;
"LEAGUE CITY COMPLETE CAR CARE"
FOR LIGHT VEHICLE SERVICE