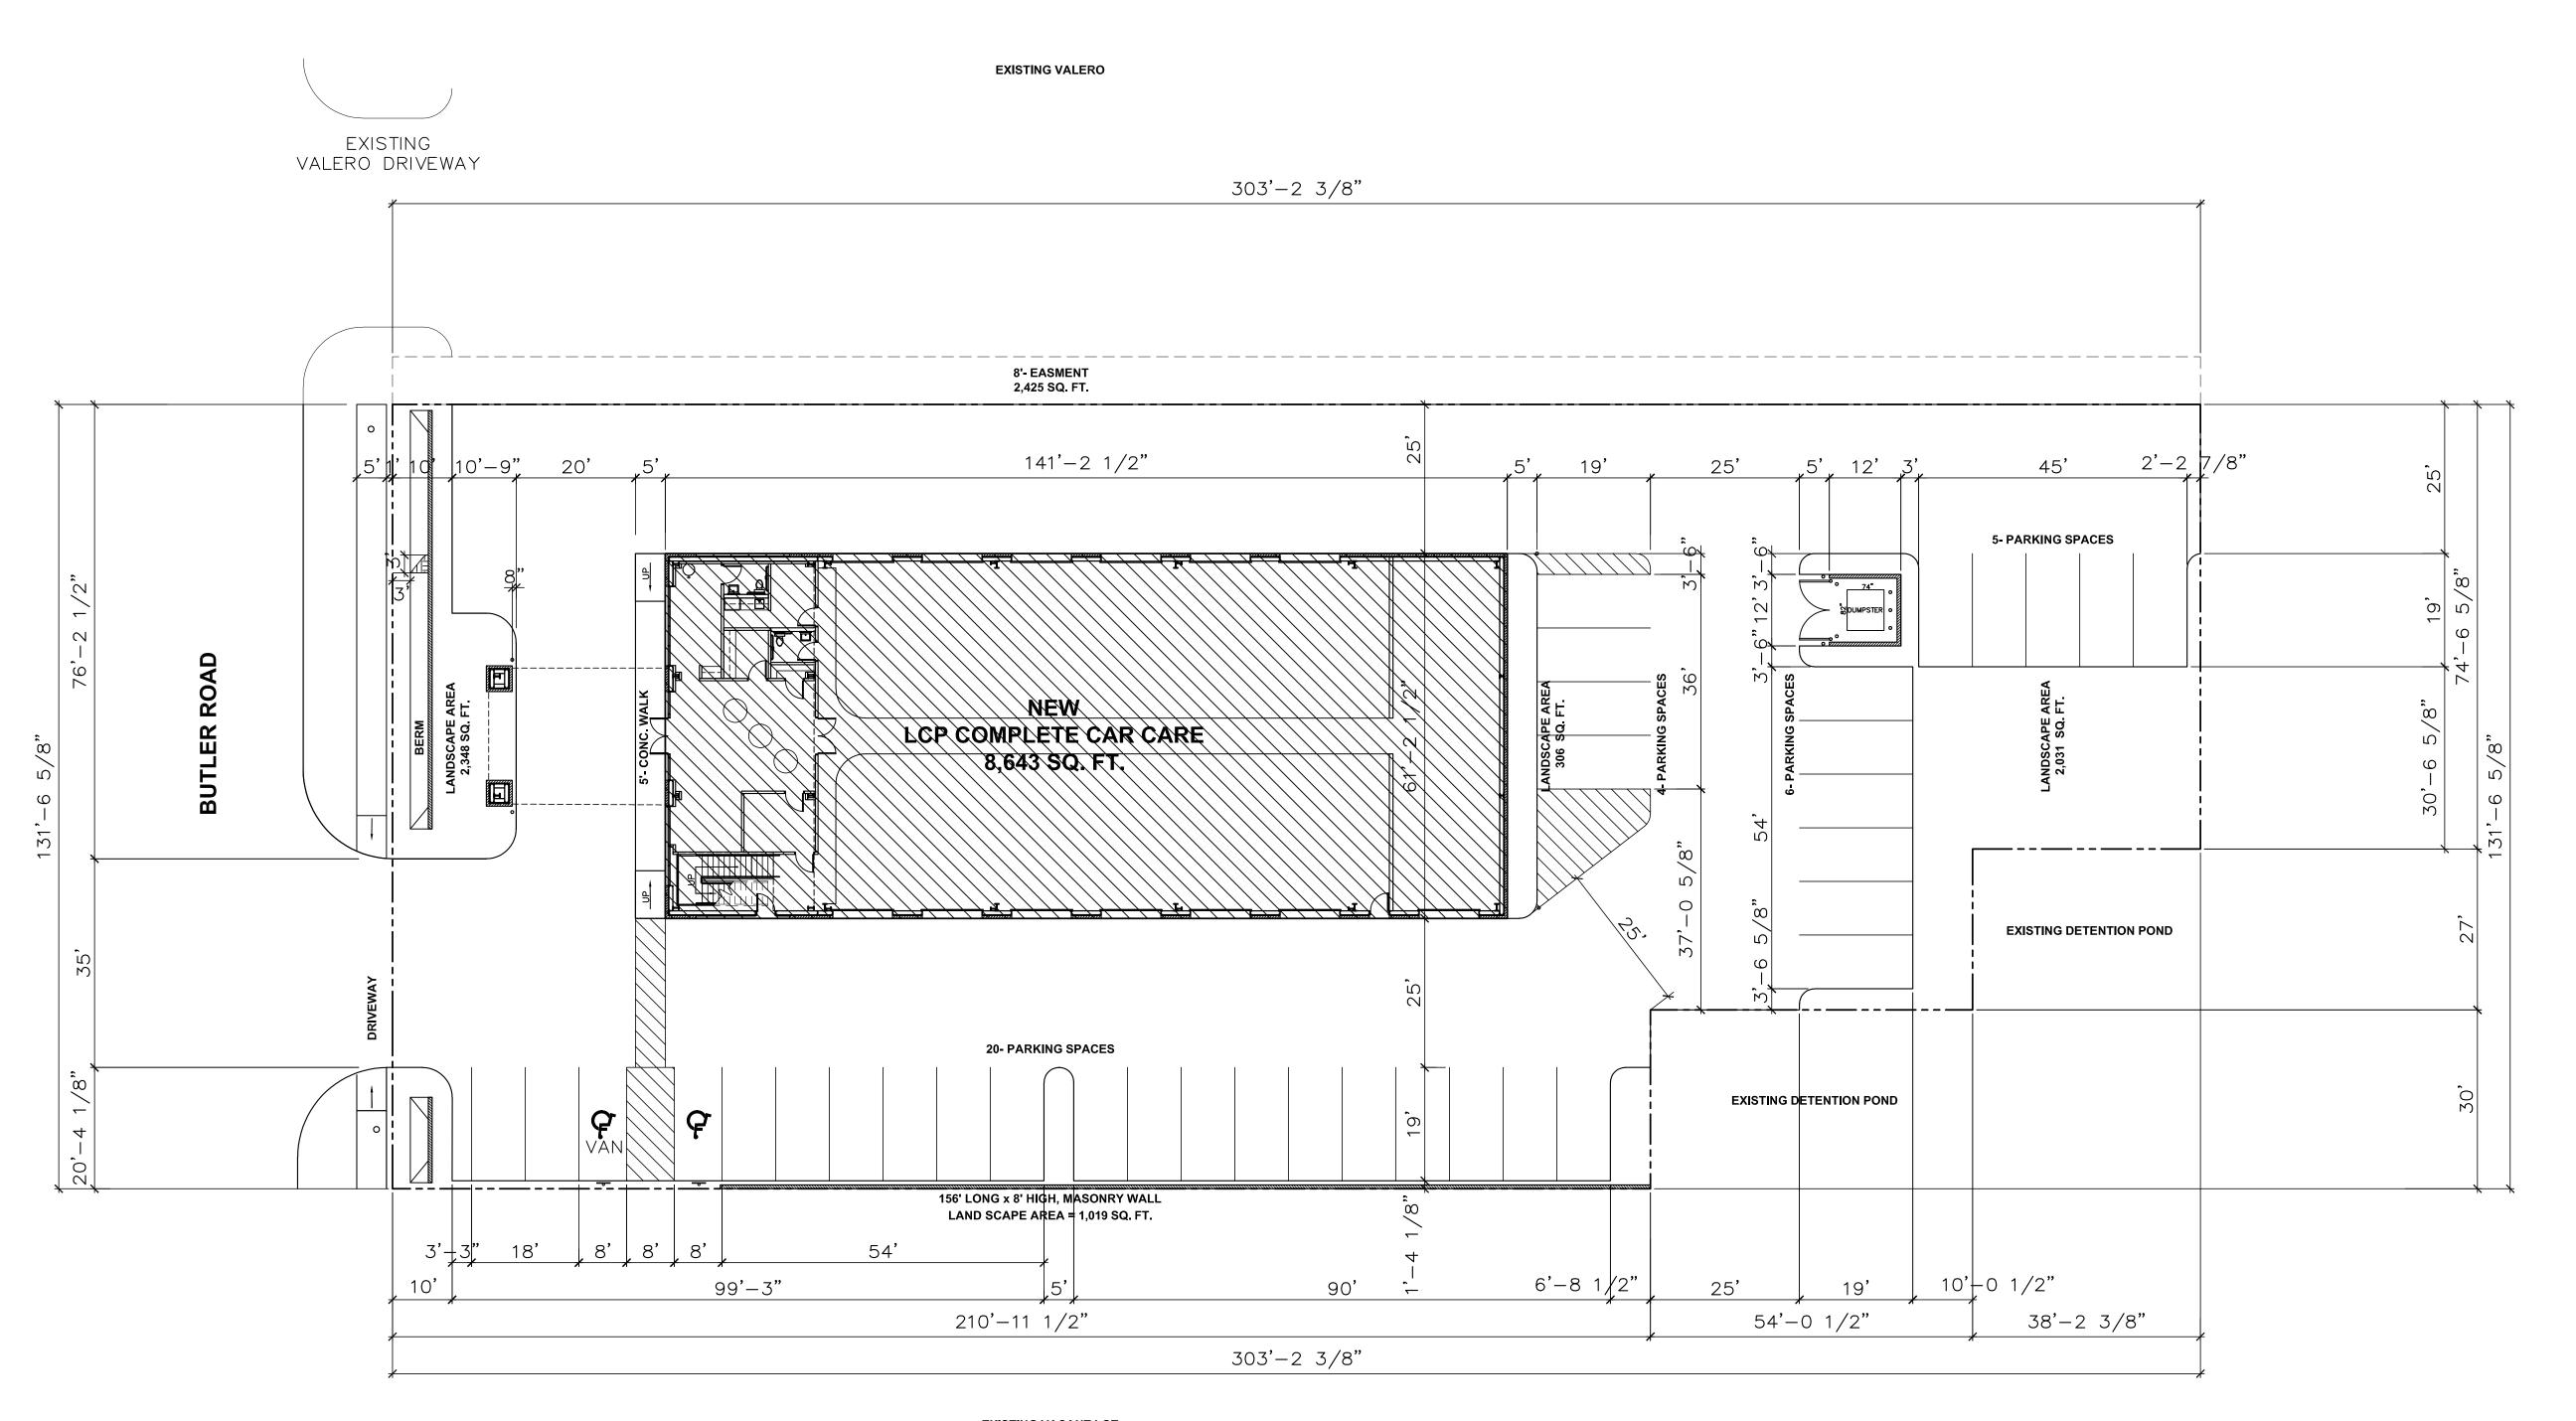

# EXHIBIT "C"

EXISTING VACANT LOT TO BE PARKING AREA FOR FUTURE BLDG.

1 SITE PLAN

1/16" = 1'- 0"

PROFESSIONAL INTERNATIONAL ARCHITECTS 2811 ALLYSON LANE, SPRING, TEXAS 77373 TEL. (281) 777-6703

SCOPE OF NEW WORK;
NEW BUILDING TO BE;
"LEAGUE CITY COMPLETE CAR CARE"
FOR LIGHT VEHICLE SERVICE

PROJECT FACTS;

TOTAL LAND AREA = 36,087 SQ. FT. TOTAL BLDG. 1ST FLR. = 8,643 SQ. FT.

TOTAL LAND SCAPE AREA REQ; 36,087 x 15% = 5,413 SQ. FT. 5,704 SQ. FT. OF LS IS PROVIDED

BUILDING TO LAND RATIO = 0.24 8,643 / 36,087 = 0.23

PARKING REQUIRED; SECTION 125-170D

OFFICE;

1 SPACE/250 SQ. FT. OF OFFICE; 1ST. FLR. OFFICE AREA = 1281 GSF 2ND. FLR. OFFICE AREA = 586 GSF 1281+586 = 1867 / 250 = ------ 8 PS

STORAGE; 1 SPACE/1000 SQ. FT. 1ST. FLR. STORAGE AREA = 1210 GSF 2ND. FLR. STORAGE ----- = 976 GSF 1210 + 967 = 2186 SQ. FT. / 1000 = 3 PS

TOTAL SQ. FT. ----- = 6152 GSF 2 SPACE PER SERVICE BAY 12 BAYS x2 = ----- 24 PS

TOTAL PARKING REQ. ----- 35 PS

PARKING SPACES PROVIDED;

TOTAL PARKING PROVIDE = ----- 35 PS 2- HC PARKING PROVIDED

THIS DOCUMENT, WHETHER IN HARD COPY OR MACHINE READABLE IS AN INSTRUMENT OF SERVICES IN RESPECT TO THE PROJECT FOR WHICH IT WAS PREPARED. THIS DOCUMENT IS NOT INTENDED OR AUTHORIZED FOR REUSE BY ANY PARTY ON EXTENSIONS OF SUCH PROJECT OR ANY OTHER PROJECT. ANY REUSE, INCLUDING COPING AND/OR MODIFYING THE DOCUMENT, WITHOUT WRITTEN PERMISSION FROM PROFESSIONAL INTERNATIONAL ARCHITECTS FOR THE SPECIFIC PURPOSE INTENDED IS A VIOLATION OF THE FEDERAL LAW. UNAUTHORIZED USE OF THIS MATERIAL MAY RESULT IN CIVIL AND/OR CRIMINAL PENALTIES.

FOR SPECIAL USE PERMIT

NEW
LEAGUE CITY PARKWAY
COMPLETE CAR CARE

ADDRESS: 2020 BUTLER ROAD LEAGUE CITY, TEXAS, 77573

|                     | ITE P           | LAN                |                                                        |
|---------------------|-----------------|--------------------|--------------------------------------------------------|
| DATE:<br>06-21-2016 | DRAWN BY:<br>DM | CHECKED BY:<br>DDM | REVISIONS SUP 01-12-17 SUP R1 02-14-17 SUP R2 03-16-17 |
| ON 90 23            | 1165            |                    | A1.1                                                   |