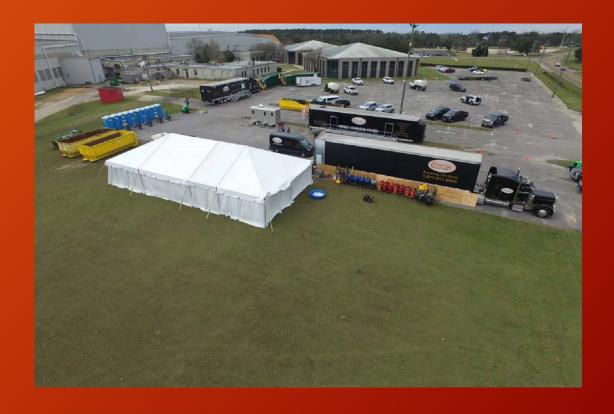

### 5.4.1 Methodology

Food service for any disaster situation supplied by Cotton Culinary for League City will be cooked fresh on site. Assets will be deployed from our primary location, Katy, Texas, and set up at a pre-determined location. These assets will include:

- 1 53 foot mobile Kitchen
- 1 mobile cooler, food storage
- 1 mobile freezer, food storage
- 1 dry storage unit

Any ancillary items required such as grey water storage, potable water or additional generators will be supplied as required.

With the establishment of "permanent" remote locations, Cotton Culinary can provide tent structures to provide for enclosed and conditioned service areas from which we can service crews or personnel who cannot travel to and from the base location for each meal service.