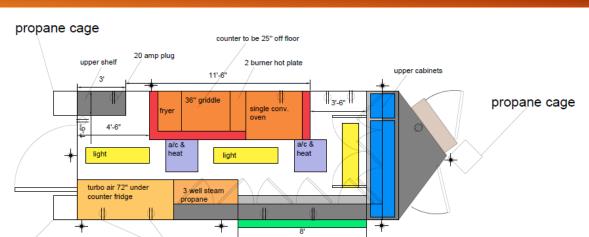

### 5.4.6 Mobile Plans

propane cage

--3-

8.5 x 20 concession black for exterior

(2) a/c & heat units

10' commercial grease hood

100 amp electrical package with all plugs on there own separate circuit

plugs to be 42" off floor

36" generator box with slide out tray and drop leg

36" access door

(2) 100 lb propane cages on rear

48" rear entry door

sink package with 30 gal. fresh, 50 gal. waste, 6 gal. water heater city water fill box

8' concession window with glass and screens with flip up counter outside stainless steel for counter tops throughout

(2) 7,000 lb axles with brakes

8' interior height

steel wheels with radial tires

extended tongue

atp metal flooring

insulated walls and ceiling

aluminum mill finish walls and ceiling