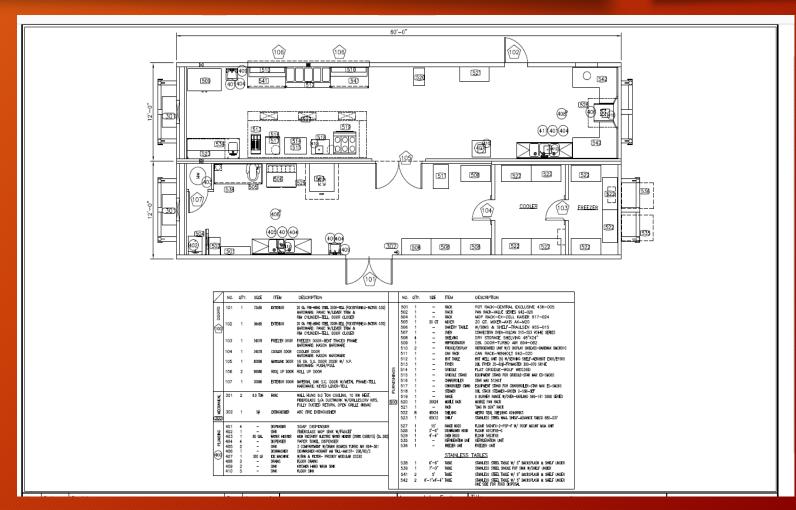

### 5.4.6 Mobile Plans

propane cage

--3-

8.5 x 20 concession black for exterior

(2) a/c & heat units

10' commercial grease hood

100 amp electrical package with all plugs on there own separate circuit

plugs to be 42" off floor

36" generator box with slide out tray and drop leg

36" access door

(2) 100 lb propane cages on rear

48" rear entry door

sink package with 30 gal. fresh, 50 gal. waste, 6 gal. water heater city water fill box

8' concession window with glass and screens with flip up counter outside stainless steel for counter tops throughout

(2) 7,000 lb axles with brakes

8' interior height

steel wheels with radial tires

extended tongue

atp metal flooring

insulated walls and ceiling

aluminum mill finish walls and ceiling

#### 5.4.6 Mobile Plans

Cotton Logistics can use its existing relationship with several modular building manufacturers to secure modular kitchen units depending on what is in the current inventory.

Modular units of this type are readily available and can be outfitted and mobilized in a matter of weeks should the long term needs of League City outlast the temporary emergency requirements of any no notice event.