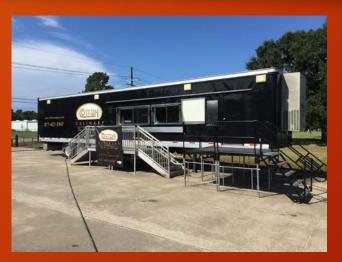

## 5.3.3 Facility

Cotton Logistics has two locations from which it could service League City from a food service perspective in the event of an emergency.

In our Katy, TX facility we have a complete kitchen with cooler freezer and dry storage facilities that could service up to 500 persons for three meals a day. Additionally, this location acts as the staging area for all of our mobile assets.

Our methodology, as you will see in the upcoming information, does not include preparing the meals off site at either of these facilities and shipping and serving on site. These facilities will act as a "commissary" for our mobile kitchens which will be on site and preparing food fresh on location.

### 5.4.1 Methodology

Food service for any disaster situation supplied by Cotton Culinary for League City will be cooked fresh on site. Assets will be deployed from our primary location, Katy, Texas, and set up at a pre-determined location. These assets will include:

- 1 53 foot mobile Kitchen
- 1 mobile cooler, food storage
- 1 mobile freezer, food storage
- 1 dry storage unit

Any ancillary items required such as grey water storage, potable water or additional generators will be supplied as required.