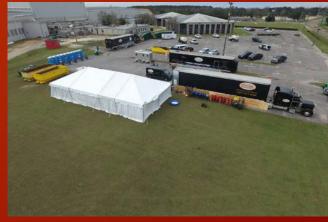

With the establishment of "permanent" remote locations, Cotton Culinary can provide tent structures to provide for enclosed and conditioned service areas from which we can service crews or personnel who cannot travel to and from the base location for each meal service.