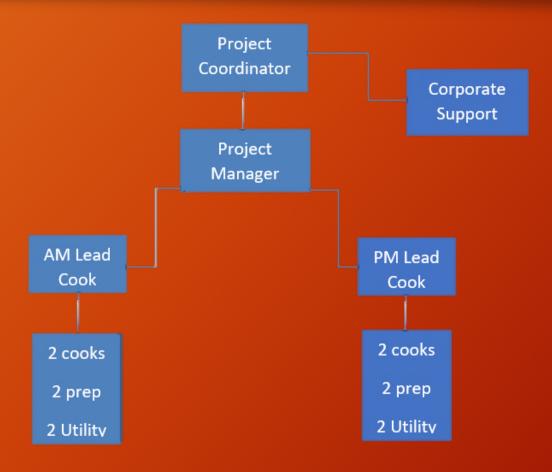

Supporting League City in the event of an emergency would be a Project Coordinator with NIMS training to interact with incident command, a project manager to ensure operational efficiency and proficiency, cooks, utility workers and back office support. All assigned associates will have state required food service certifications and all assets will be permitted by the state of Texas. See Appendix A for resumes of current Cotton management typical of those who will be assigned to an emergency.