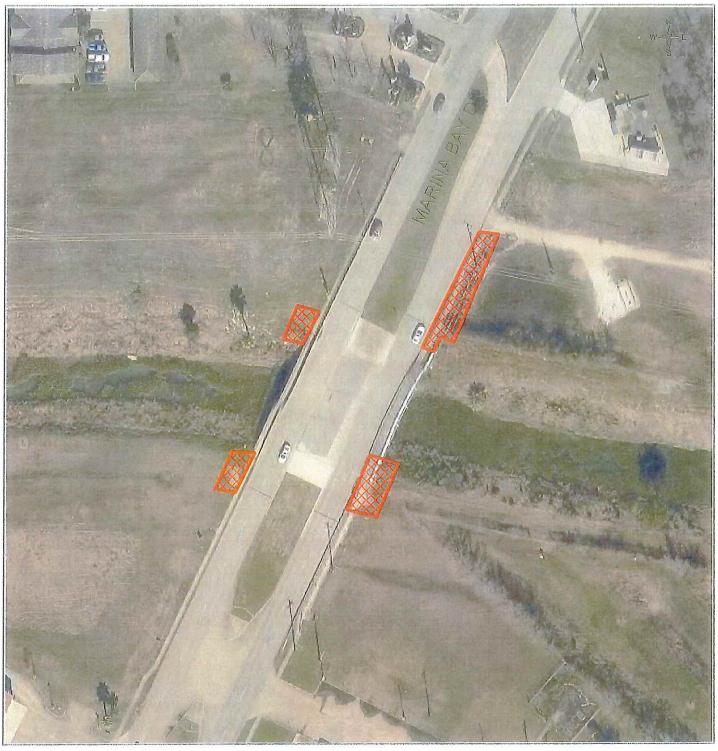

# Exhibit B-138 (Amended 2017) Bishops Bridge .55 Acres

Vicinity Map

Prepared: 08/18/2017

The City of League City makes no claims to the accuracey of the map. It is intended for demonstrational purposes only.