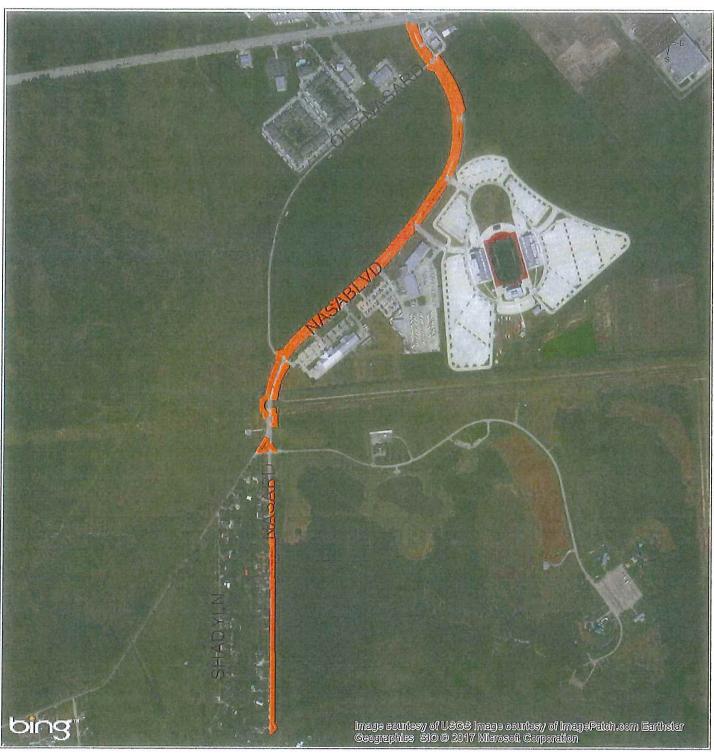

#### Exhibit B-140 (Amended 2017) W NASA Blvd 5.74 Acres

Vicinity Map

Prepared: 08/18/2017

The City of League City makes no claims to the accuracey of the map. It is intended for demonstrational purposes only.