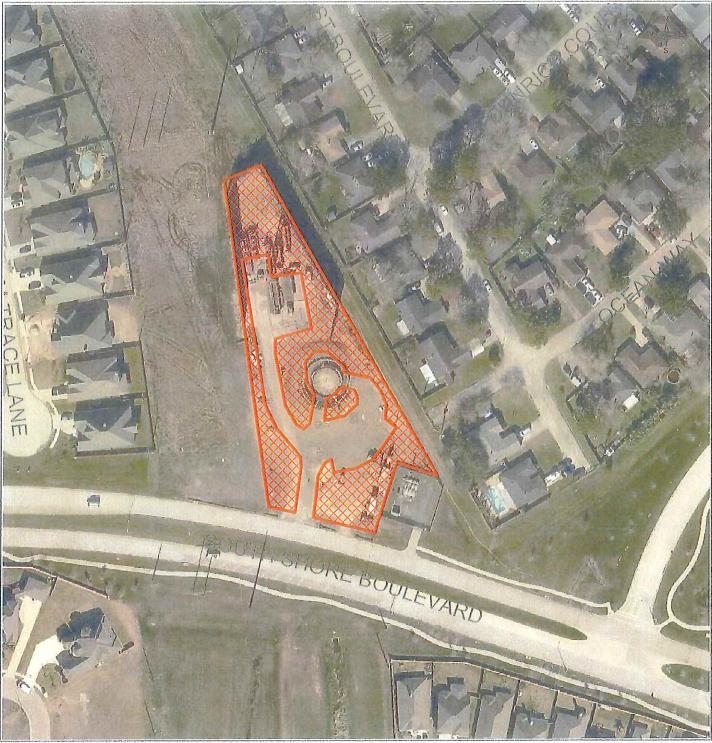

# Exhibit B-14 Eastside Elevated Tank .95 Acres

Vicinity Map

Prepared: 06/06/2017

The City of League City makes no claims to the accuracey of the map. It is intended for demonstrational purposes only.