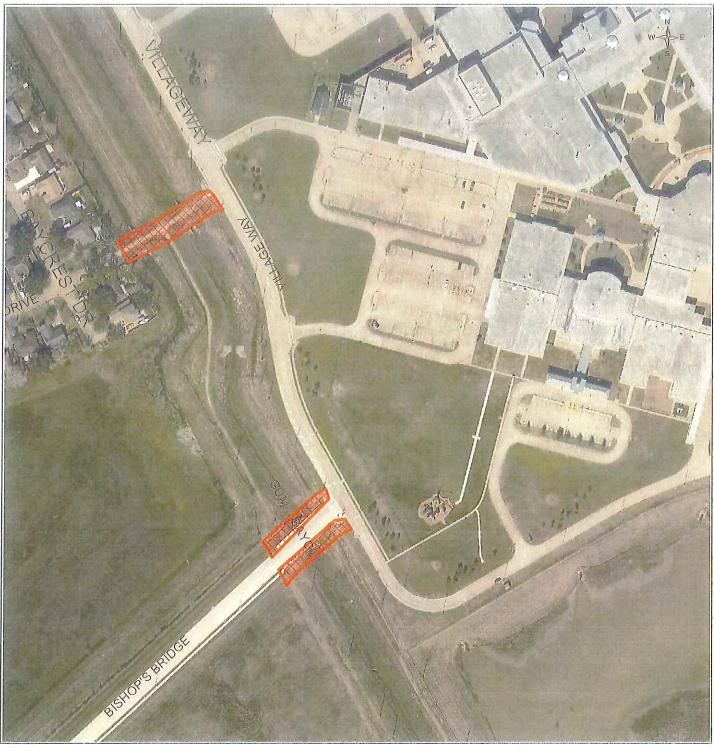

# Exhibit B-138 (Amended 2017) Bishops Bridge .55 Acres

Vicinity Map

Prepared: 08/18/2017

The City of League City makes no claims to the accuracey of the map. It is intended for demonstrational purposes only.