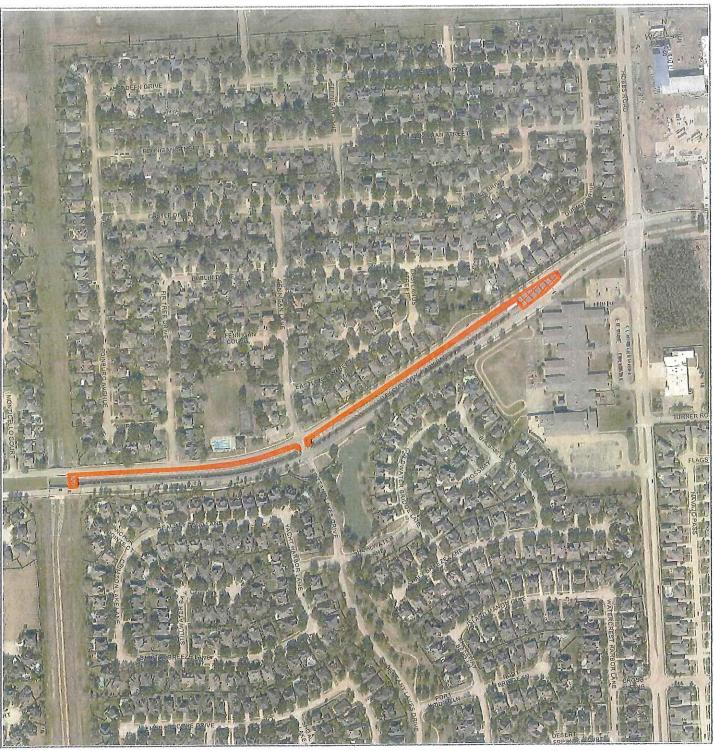

## Exhibit B-137 (Amended 2017) LCP - Northside of Ditch .75 Acres

Vicinity Map

Prepared: 08/06/2017