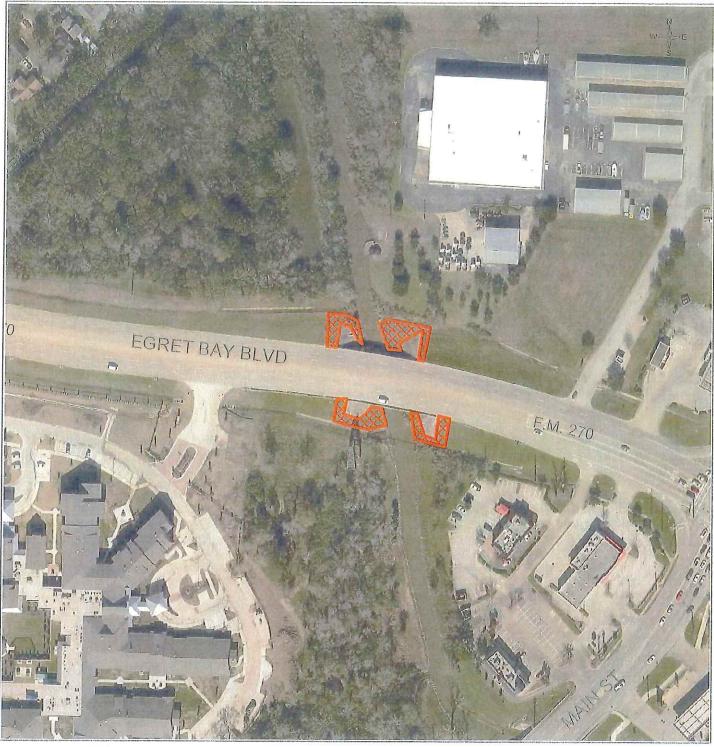

### Exhibit B-139 (Amended 2017) FM 270 Robinsons Bridge .21 Acres

Vicinity Map

Prepared: 08/18/2017