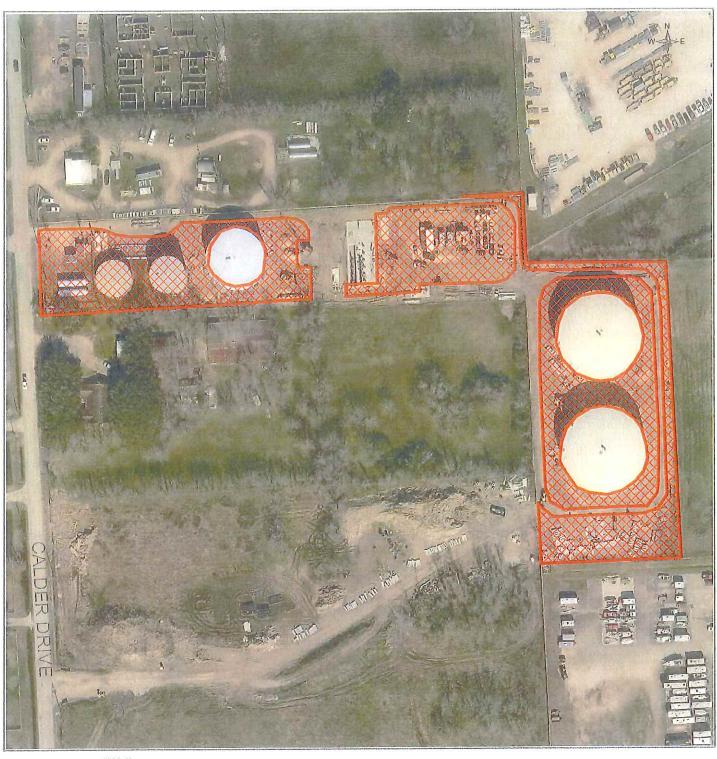

#### Exhibit B-3 Calder Water Plant 2.40 Acres

Vicinity Map

Prepared: 06/06/2017