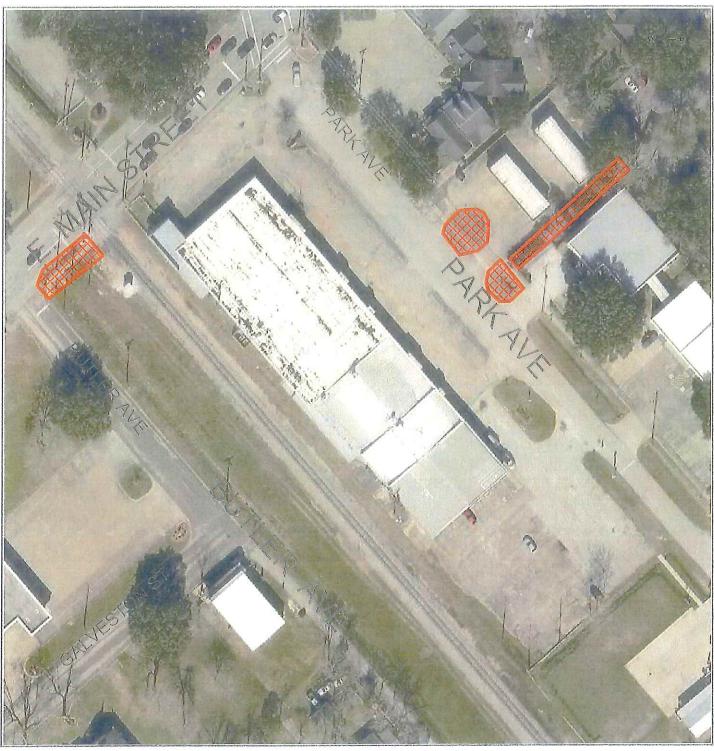

## Exhibit B-134 (Amended 2017) Main St Building .12 Acres

Vicinity Map

Prepared: 08/06/2017

The City of League City makes no claims to the accuracey of the map. It is intended for demonstrational purposes only.