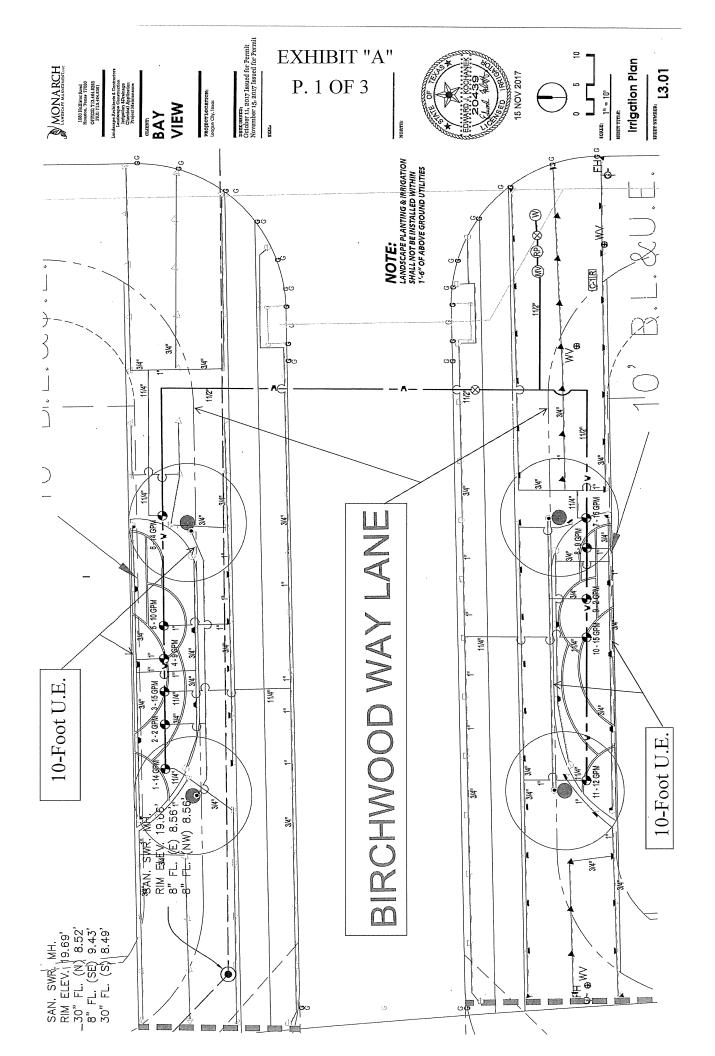

WHEREAS, by virtue of said plat of Bayview, Section 3, Amending Plat, that certain 60-foot road right-of-way known as Birchwood Way Lane, together with 10-foot utility easements encumbering said Restricted Reserves "A" and "D", have been dedicated to the public; and

WHEREAS, Grantee desires to construct private irrigation and landscaping improvements (hereinafter "Permitted Encroachments") within the dedicated Birchwood Way Lane right-of-way and adjacent 10-foot utility easements encumbering said Restricted Reserves "A" and "D"; and

WHEREAS the locations of the proposed Permitted Encroachments are more specifically depicted upon Exhibit "A" attached hereto; and

WHEREAS, prior to the construction or installation of the Permitted Encroachments, Owner shall submit properly engineered plans to the City for review, approval, and permitting, and construction shall not occur until such plans have been approved.

NOW, THEREFORE, KNOW ALL MEN BY THESE PRESENTS that the City of League City, Texas (the "City") hereby consents to Grantee's Permitted Encroachments within the dedicated Birchwood Way Lane right-of-way and adjacent 10-foot utility easements encumbering said Restricted Reserves "A" and "D", subject to the terms and conditions hereinafter set forth.