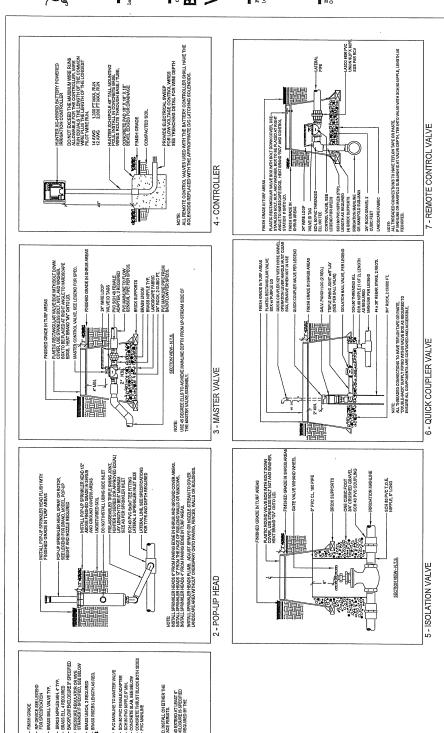

- ALI JOCAL MUNICIPAL AND STATE AWS, RULES AND REGULATIONS GOVERNING DR RELATING TO ANY PORTION OI THIS WORK ARE HEREBY INCORPACTED INTO AND MADEA PART OF THEIS EREDIFICATIONS AND THEIR PROVISIONS SHALL BE CARRED OUT BY THE CONTRACTOR
- THE CONTRACTOR BILL LIBERT THE LOCATIONS OF ALL BOTTHS UTTILINES STRUCTURES AND STRUCTURES BELOAVED THE PERFORMANCINE WHICH THE LOCATIONS OF UTILITIES, STRUCTURES AND SERVICES REFORMALITHESE PLANS BET PERFORMANCINE WHICH THE LOCATIONS OF UTILITIES AND SERVICES SHOW SERVICES REFORMALITHESE PLANS BET REPORTED TO THE OWNITRY REPRESENTATION TO THE OWNERS REPRESENTATION.
  - THE CONTRACTOR SHALL OBTAIN THE PERTINENT ENGINEERING OR ARCHITECTURAL PLANS BEFORE BEGINNING WORK.
- THIS DESIGNIS DIAGRAMANTIG. ALL EQLIPMENT SHOWN IN PAVED AREAS IS FOR DESIGN CLARITY ONLY AND IS TO BE INSTALLED WITHIN PLAKTING AREAS. THE CONTRACTOR SHALL OBTAIN ALL NECESSARY PERMITS REQUIRED TO PERFORM THE WORK INDICATED HEI BEFORE BEGINNING WORK.
  - THE CONTRACTOR SHALL NOT MILEULY INSTALL ANY EQUIPMENT AS SHOWN ON THE PLANS WHEN IT IS GONOLS. IN THE PLANS WHEN IT SHOUNDLYS SERVE THAT WHEN EVEN DENET IT THE PROPAGE. ANY SHOLD CHARLON SHOUNDLYS SHALL BE BROUGHT TO THE MITHOUN OF THE OWNER REPRESENTANT BROWNED CHARLON SHOUNDLYS SHALL BE BROUGHT TO THE MITHOUN OF THE OWNER REPRESENTANT BROWNED CHARLON SHOUNDLYS SHALL ASSURE AT LES PONSIBILITY FOR ANY FIELD.

    - 7. INSTALL ALL EQUIPMENT AS BHOWN IN THE DEFAILS AND SPECIFICATIONS. CONTRACTOR SHALL BE RESPONSIBLE TO COMPLY WITH LOCAL CITY, COUNTY AND STATE REQUIREMENTS FOR BOTH EQUIPMENT AND INSTALLATION.
      - ACTUAL LOCATION FOR THE INSTALLATION OF THE BACKTLOW PREVENTER AND THE AUTOMATIC CONTROLLER IS TO BE DETERMINED IN THE FIELD BY THE OWNER'S AUTHORIZED REPRESENTATIVE.
        - ALL PET WORSE PRICAGES TO THE RELIVATION BELEBANG ZI THEN THE DISCHAIN THE RANGE OF THE PITE CANDED.

          BEST PULL WHEN THE MALE WORSE PAYED AREAS TO BE INSTALLED WHIT ANIMAMA DETTHAS SHOWN ON THE GLEEP DESIGNATION.

          BEST PULL WILL SHEWES TO ENTIRE LISTEN TO BE THEN THE EDGE OF THE PAYING.
- ALL OUICK COUPLER AND REMOTE CONTRICL VALUES TO BE INSTALLED IN SHRUB OR GROUND COVER AREAS WHERE ALL GUICK COUPLER, AND ENEROY EN ENSTALLED BE RESTALLED AS BIOWN ON THE REMOTE CONTRICL VALUES WITH A 15 OFF HARBOOVE. INSTALLALLS INSTITUT A DETAILS INSTITUT A DETAILS. INSTITUT LOUICK COUPLER AND REMOTE CONTRICL VALUES WITHIN 15 OFF HARBOOVE.
  - 11, AJ HGAGS ARE TO BENEYDLED WITH THE NOZIZE, ECRERN AND ARGS BHOWN ON THE PLANS, ALL HEADS ARE TO BE KANDITOTO FOR PRESENCE VOSESHAY ON TO BILLIANS WITH STREETS AND DROUGHESTELL STREETS AND DROUGHESTELL OF ADDITIONAL OF THE STREET WITH A STANDARY OF THE STREET WITH A STANDARY STREET, STREET A STANDARY STREET WITH A STANDARY STREET, STREET A STREET A STANDARY STREET, STREET A STREET A
    - CONTRACTOR SHALL INSTALL ADDITIONAL CHECK VALVES TO HEADS AND LATERALS AS REQUIRED TO PREVENT LOW HEAD DRAINAGE.
      - THE CONTRACTOR SHALL USE PROPER GROUNDING TECHNIQUES FOR GROUNDING THE CONTROLLER AND RELATED EQUIPMENT PER MANUFACTURERS SPECIFICATIONS.

FINISH GRADE RP DEWCE SEE LEGEND FOR SPECIFICATION

Landzcapo Architects & Contractors Landzcapo Construction Irrigation & Drainago Ghemical Application Project Mathenance 1850 Hollister Road Heuslen, Texas 77080 OFFICE: 713.464,8283 FAX: 713.464,8361

NOTE:
WHEN STANDER OR PRESCRIEFFEGLANCING IS SPECIFIED, NOT FALL ON ETHICK THE
HORIZONAL HEMONIC ON THE ASSET IS THE THE HORIZONAL THROUGH THE ASSET IS SHOUTHER THE ASSET IS SHOUTHER THE ASSET IS SHOUTHER THE ASSET IS SHOUTHER THROUGH THROUGH THE ASSET IS SHOUTHER THROUGH THE ASSET IS SHOUTHER THROUGH THE ASSET IS SHOUTHER THE CARRIER THROUGH THE ASSET IS SHOUTHER THE CARRIER THE ASSET IS SHOUTHER THE CARRIER THROUGH THE THROUGH THROU

1 - BACKFLOW

SECTION VIEW - N.T.S.