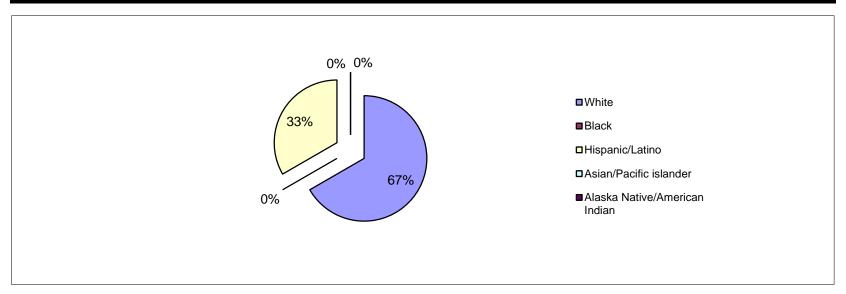

2018 Racial Profiling Report League City Fire Marshal's Office

|                               | Total<br>Stops | Male | Female | Traffic<br>stops<br>resulting in<br>Citation | Total<br>searches<br>from<br>traffic<br>stops | Total<br>consensual<br>searches | Total<br>Probable<br>Cause<br>Searches | • | Race<br>Known |
|-------------------------------|----------------|------|--------|----------------------------------------------|-----------------------------------------------|---------------------------------|----------------------------------------|---|---------------|
| Race/Ethnicity                |                |      |        |                                              |                                               |                                 |                                        |   |               |
| White                         | 2              | 2    | 0      | 1                                            | 0                                             | 0                               | 0                                      | 0 | 1             |
| Black                         | 0              | 0    | 0      | 0                                            | 0                                             | 0                               | 0                                      | 0 | 0             |
| Hispanic/Latino               | 1              | 0    | 1      | 0                                            | 0                                             | 0                               | 0                                      | 1 | 0             |
| Asian/Pacific islander        | 0              | 0    | 0      | 0                                            | 0                                             | 0                               | 0                                      | 0 | 0             |
| Alaska Native/American Indian | 0              | 0    | 0      | 0                                            | 0                                             | 0                               | 0                                      | 0 | 0             |
| Total                         | 3              | 2    | 1      | 1                                            | 0                                             | 0                               | 0                                      | 1 | 1             |