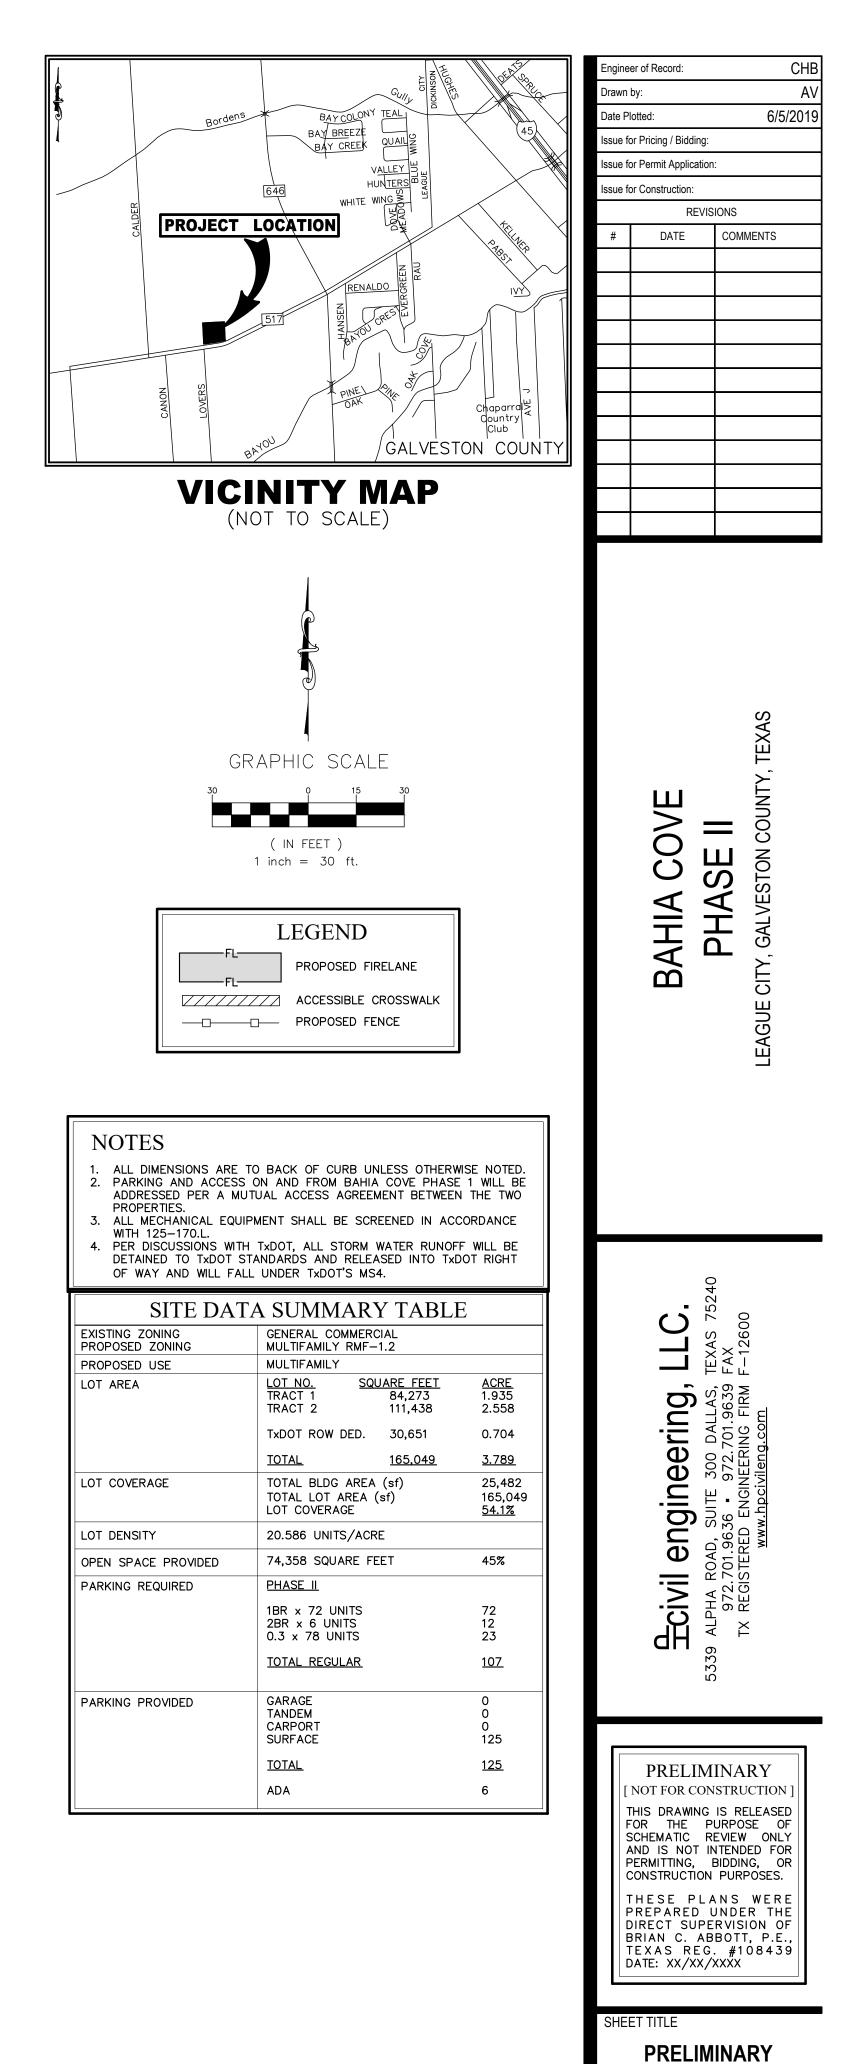

# Zoning Change - MAP-19-0012 (Bahia Cove Phase 2)

| Request             | Hold a public hearing and make a recommendation to City Council for Zone Change application, <b>MAP-19-0012 (Bahia Cove Phase 2)</b> , a request to rezone approximately 4.493 acres from "CG" (General Commercial) to "RMF1.2" (Multi-Family Residential with a maximum density of 36 dwelling units per acre), land legally described as all of a 2.558 acre tract of land, Abstract 19, Perry & Austin Survey, Tract 63-1, and all of a called 1.935 acre tract of land, legally described as being Abstract 19, Perry & Austin Survey, Tract 63, generally located along the north side of FM 517, east of Calder Road and west of Bay Sky Drive. |
|---------------------|-------------------------------------------------------------------------------------------------------------------------------------------------------------------------------------------------------------------------------------------------------------------------------------------------------------------------------------------------------------------------------------------------------------------------------------------------------------------------------------------------------------------------------------------------------------------------------------------------------------------------------------------------------|
| Applicant           | Stephen Zuloaga—WRH Realty, Inc.                                                                                                                                                                                                                                                                                                                                                                                                                                                                                                                                                                                                                      |
| Owner(s)            | Ji Hyun ICTM, President — JJJ WELL, LP<br>Tim Foley, Executive Vice President — Coastal Community Federal Credit Union                                                                                                                                                                                                                                                                                                                                                                                                                                                                                                                                |
| City Council        | Public Hearing & First Reading – July 9, 2019; Second Reading – July 23, 2019                                                                                                                                                                                                                                                                                                                                                                                                                                                                                                                                                                         |
| Location            | Generally located along the North side of FM 517, East of Calder Road and West of Big Sky Drive.                                                                                                                                                                                                                                                                                                                                                                                                                                                                                                                                                      |
| Citizen<br>Response | <ul> <li>38 – Notices Mailed to Property Owners within 500 feet</li> <li>0 – Communications of Support Received</li> <li>12 – Petition Signatures from Properties within 500 feet</li> <li>21 – Petition Signatures from Properties outside 500 feet</li> <li>3 – Petition Signatures from Properties outside the City of League City</li> </ul>                                                                                                                                                                                                                                                                                                      |
| Attachments         | <ol> <li>Aerial &amp; Utility Map</li> <li>Zoning Map</li> <li>Future Land Use Plan</li> <li>Applicant's Conceptual Site Plan &amp; Elevations</li> <li>Opposition material submitted to City by surrounding property owners</li> <li>Land Uses &amp; Development Regulations</li> </ol>                                                                                                                                                                                                                                                                                                                                                              |

Purpose of<br/>RequestThe applicant is requesting to rezone two parcels to allow for the construction of apartments. This<br/>would be an expansion of the adjacent Bahia Cove apartment complex. The use is not permitted in<br/>the current General Commercial zoning district. If approved, the request will allow for multifamily<br/>uses (townhomes, duplexes, condominiums, and apartments) by right.

The rezoning request consists of two adjoining parcels totaling 4.493-acres fronting FM 517.

**Surrounding Area** 

Site and

The subject properties are currently undeveloped and situated between two existing apartment developments to the east and west. To the north, beyond the existing multifamily property, are portions the Bay Colony Pointe development, and FM 517 and the Dickinson City Limits to the south of the property.

The applicant is proposing to construct two multifamily buildings totaling 78 units. It should be noted that while the requested zoning district (RMF-1.2) allows for more unit density, development requirements will have limitations that are specific to the property. In order to

accommodate various requirements—parking, parkland, open space, water availability, etc.—the applicant's conceptual plan would satisfy current zoning and site development requirements; a plan with a unit density of only 20.586 units per acre, compared to the 36 units per acre permissible under the "RMF-1.2" zoning district. With this conceptual plan for the site in mind, it is unlikely that the proposed development will generate a notable impact to the area's quality of life when compared to the existing multifamily developments bordering the subject properties. Since the previous meeting, the applicant has revised the plans to depict a 10' tall privacy fence and tree planting along the northern property line shared by the residential properties to further screen the apartments. Although the conceptual plan shows a lower density and buffer yard, if the rezoning is approved the apartments could be developed with a different site layout and density, subject to all other development requirements.