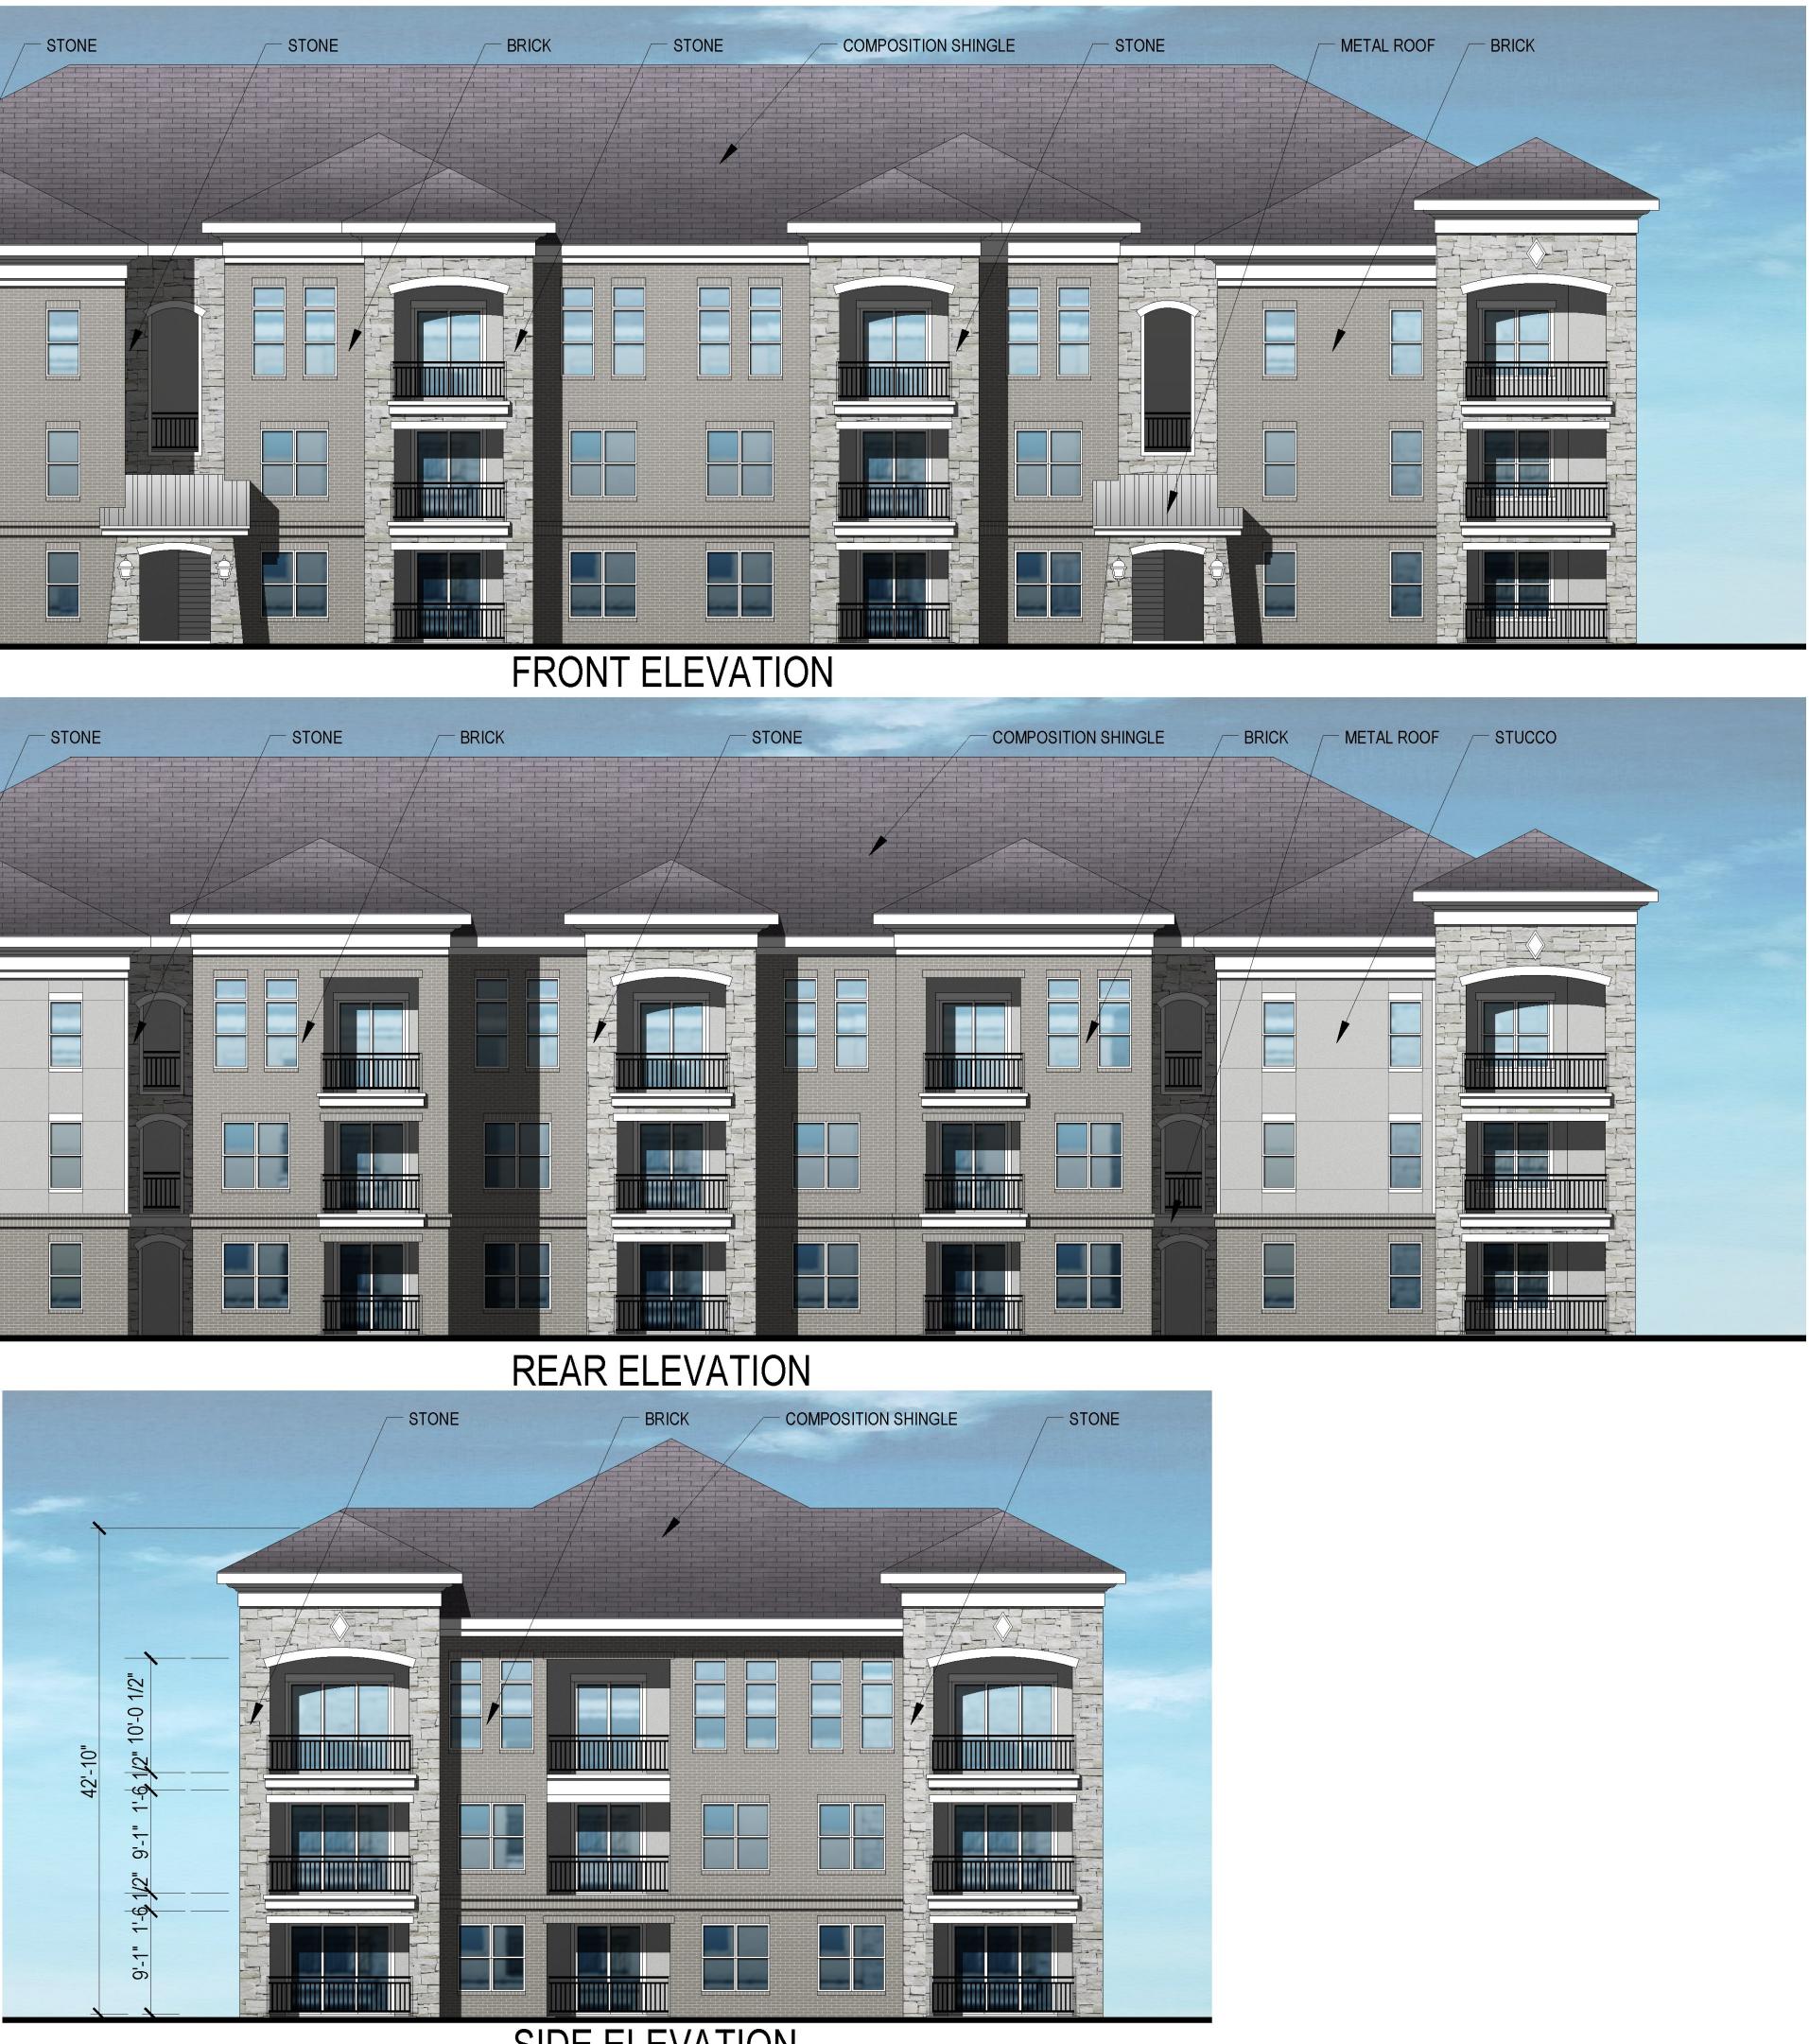

The applicant is proposing to construct two multifamily buildings totaling 78 units. It should be noted that while the requested zoning district (RMF-1.2) allows for more unit density, development requirements will have limitations that are specific to the property. In order to

accommodate various requirements—parking, parkland, open space, water availability, etc.—the applicant's conceptual plan would satisfy current zoning and site development requirements; a plan with a unit density of only 20.586 units per acre, compared to the 36 units per acre permissible under the "RMF-1.2" zoning district. With this conceptual plan for the site in mind, it is unlikely that the proposed development will generate a notable impact to the area's quality of life when compared to the existing multifamily developments bordering the subject properties. Since the previous meeting, the applicant has revised the plans to depict a 10' tall privacy fence and tree planting along the northern property line shared by the residential properties to further screen the apartments. Although the conceptual plan shows a lower density and buffer yard, if the rezoning is approved the apartments could be developed with a different site layout and density, subject to all other development requirements.

Should the proposed rezoning be approved, multifamily uses (townhomes, duplexes, condominiums, and apartments) would be allowed by right. A list of land uses and development requirements are provided in an attachment (*see Sec.125-71*). It is important to note that the proposed site plan is conceptual and only the zoning is being considered at this time.

# HUMPHREYS & PARTNERS ARCHITECTS, L.P. 5339 Alpha Rd., Suite 300, Dallas, TX 75240 | 972.701.9636 | www.humphreys.com

© 2016 by HUMPHREYS & PARTNERS ARCHITECTS, LP The arrangements depicted herein are the sole property of Humphreys & Partners Architects, LP and may not be reproduced in any form without its written permission. Architects, LP and may not be reproduced in any form without its written permission. Architects, LP and may not be reproduced in any form without its written permission. Architects, LP and may not be reproduced in any form without its written permission. Architects, LP and may not be reproduced in any form without its written permission. Architectural conceptual site plans are for feasibility purpose only. Revisions may occur due to further investigation from regulatory authorities and building code analysis. Dimensions shown are of a strategic intent only. Refer to surveys and civil drawings for technical information and measurements.

# ELEVATIONS

February 15, 2019

Bahia Cove is requesting rezoning to build an additional 80-90 apartment units on FM 517, between Calder Road and FM 646. This area is not zoned for multifamily units. Bahia Cove II would enlarge an already vast apartment complex that has difficulty with increasing crime, traffic, and a host of other problems, especially in the last 10 years. Upon rezoning and project completion, this would conservatively house another 200-500 people and their vehicles.