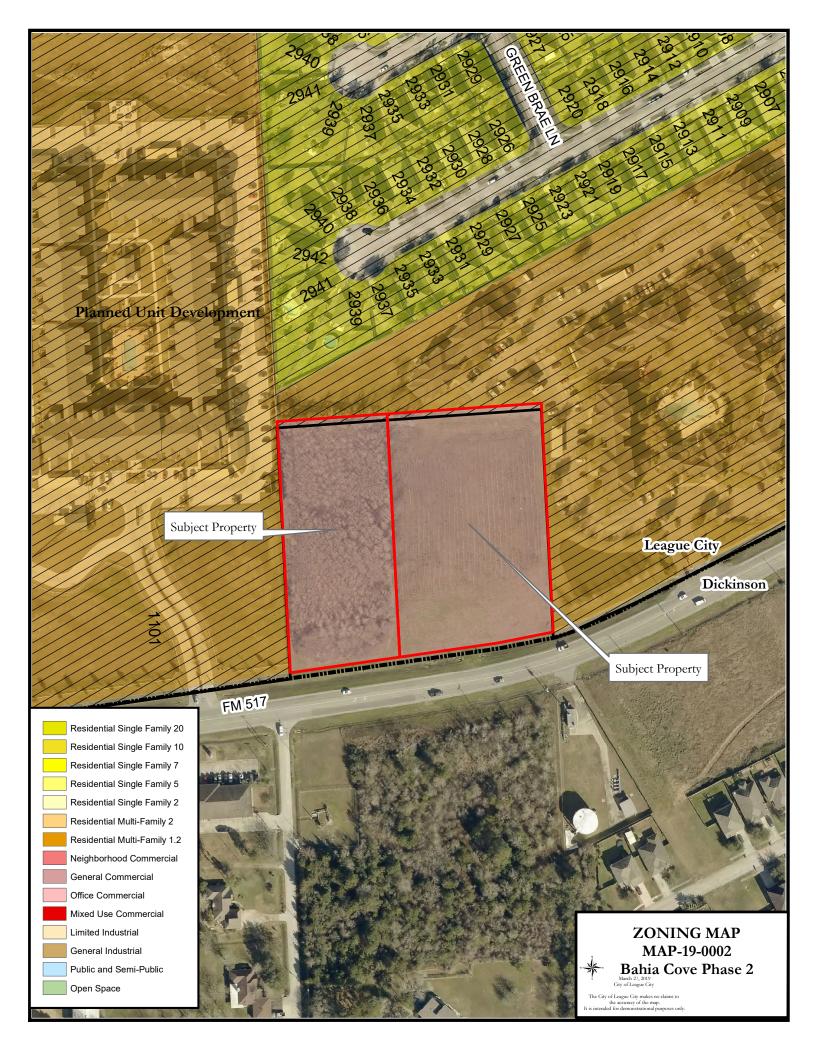

The rezoning request consists of two adjoining parcels totaling 4.493-acres fronting FM 517.

**Surrounding Area** 

Site and

The subject properties are currently undeveloped and situated between two existing apartment developments to the east and west. To the north, beyond the existing multifamily property, are portions the Bay Colony Pointe development, and FM 517 and the Dickinson City Limits to the south of the property.

| Direction | Abutting Zoning         | Abutting Land Use                                                       |
|-----------|-------------------------|-------------------------------------------------------------------------|
| North     | "RMF-1.2/PUD"           | Bahia Cove Apartments within the Bay<br>Colony Planned Unit Development |
| South     | ROW & City of Dickinson | FM 517 and Dickinson City Limits                                        |
| East      | "RMF-1.2/PUD"           | Bahia Cove Apartments within the Bay<br>Colony Planned Unit Development |
| West      | "RMF-1.2/PUD"           | Mariposa Apartments within the Bay<br>Colony Planned Unit Development   |

**Zoning Analysis** The properties are unique in that they are situated between two zoned and developed multifamily complexes. While the subject parcels do not directly abut any property zoned single-family residential, there are residential subdivisions in the northern vicinity, directly above the existing Bahia Cove Apartments. These single-family properties have been adjacent to multifamily uses since their construction. The existing portion of Bahia Cove was established prior to the development of the Bay Colony Pointe subdivision, and the Mariposa Apartments to the west of the subject property were established in late 2012.