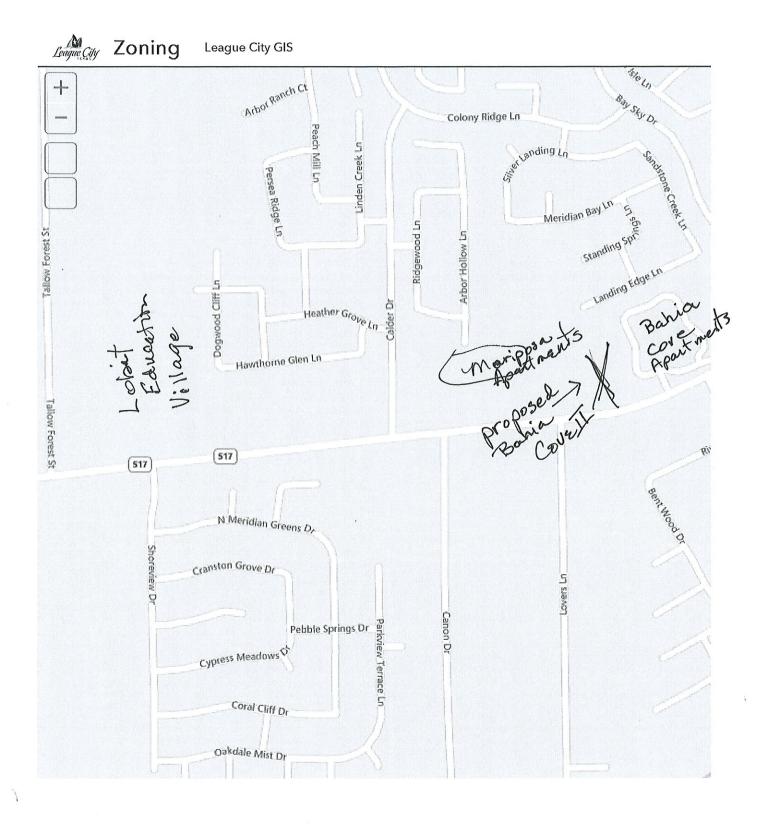

# Zoning Change - MAP-19-0012 (Bahia Cove Phase 2)

| Request             | Hold a public hearing and make a recommendation to City Council for Zone Change application, <b>MAP-19-0012 (Bahia Cove Phase 2)</b> , a request to rezone approximately 4.493 acres from "CG" (General Commercial) to "RMF1.2" (Multi-Family Residential with a maximum density of 36 dwelling units per acre), land legally described as all of a 2.558 acre tract of land, Abstract 19, Perry & Austin Survey, Tract 63-1, and all of a called 1.935 acre tract of land, legally described as being Abstract 19, Perry & Austin Survey, Tract 63, generally located along the north side of FM 517, east of Calder Road and west of Bay Sky Drive. |
|---------------------|-------------------------------------------------------------------------------------------------------------------------------------------------------------------------------------------------------------------------------------------------------------------------------------------------------------------------------------------------------------------------------------------------------------------------------------------------------------------------------------------------------------------------------------------------------------------------------------------------------------------------------------------------------|
| Applicant           | Stephen Zuloaga—WRH Realty, Inc.                                                                                                                                                                                                                                                                                                                                                                                                                                                                                                                                                                                                                      |
| Owner(s)            | Ji Hyun ICTM, President — JJJ WELL, LP<br>Tim Foley, Executive Vice President — Coastal Community Federal Credit Union                                                                                                                                                                                                                                                                                                                                                                                                                                                                                                                                |
| City Council        | Public Hearing & First Reading – July 9, 2019; Second Reading – July 23, 2019                                                                                                                                                                                                                                                                                                                                                                                                                                                                                                                                                                         |
| Location            | Generally located along the North side of FM 517, East of Calder Road and West of Big Sky Drive.                                                                                                                                                                                                                                                                                                                                                                                                                                                                                                                                                      |
| Citizen<br>Response | <ul> <li>38 – Notices Mailed to Property Owners within 500 feet</li> <li>0 – Communications of Support Received</li> <li>12 – Petition Signatures from Properties within 500 feet</li> <li>21 – Petition Signatures from Properties outside 500 feet</li> <li>3 – Petition Signatures from Properties outside the City of League City</li> </ul>                                                                                                                                                                                                                                                                                                      |
| Attachments         | <ol> <li>Aerial &amp; Utility Map</li> <li>Zoning Map</li> <li>Future Land Use Plan</li> <li>Applicant's Conceptual Site Plan &amp; Elevations</li> <li>Opposition material submitted to City by surrounding property owners</li> <li>Land Uses &amp; Development Regulations</li> </ol>                                                                                                                                                                                                                                                                                                                                                              |

The rezoning request consists of two adjoining parcels totaling 4.493-acres fronting FM 517.

**Surrounding Area** 

Site and

The subject properties are currently undeveloped and situated between two existing apartment developments to the east and west. To the north, beyond the existing multifamily property, are portions the Bay Colony Pointe development, and FM 517 and the Dickinson City Limits to the south of the property.

| Direction | Abutting Zoning         | Abutting Land Use                                                       |
|-----------|-------------------------|-------------------------------------------------------------------------|
| North     | "RMF-1.2/PUD"           | Bahia Cove Apartments within the Bay<br>Colony Planned Unit Development |
| South     | ROW & City of Dickinson | FM 517 and Dickinson City Limits                                        |
| East      | "RMF-1.2/PUD"           | Bahia Cove Apartments within the Bay<br>Colony Planned Unit Development |
| West      | "RMF-1.2/PUD"           | Mariposa Apartments within the Bay<br>Colony Planned Unit Development   |

**Zoning Analysis** The properties are unique in that they are situated between two zoned and developed multifamily complexes. While the subject parcels do not directly abut any property zoned single-family residential, there are residential subdivisions in the northern vicinity, directly above the existing Bahia Cove Apartments. These single-family properties have been adjacent to multifamily uses since their construction. The existing portion of Bahia Cove was established prior to the development of the Bay Colony Pointe subdivision, and the Mariposa Apartments to the west of the subject property were established in late 2012.