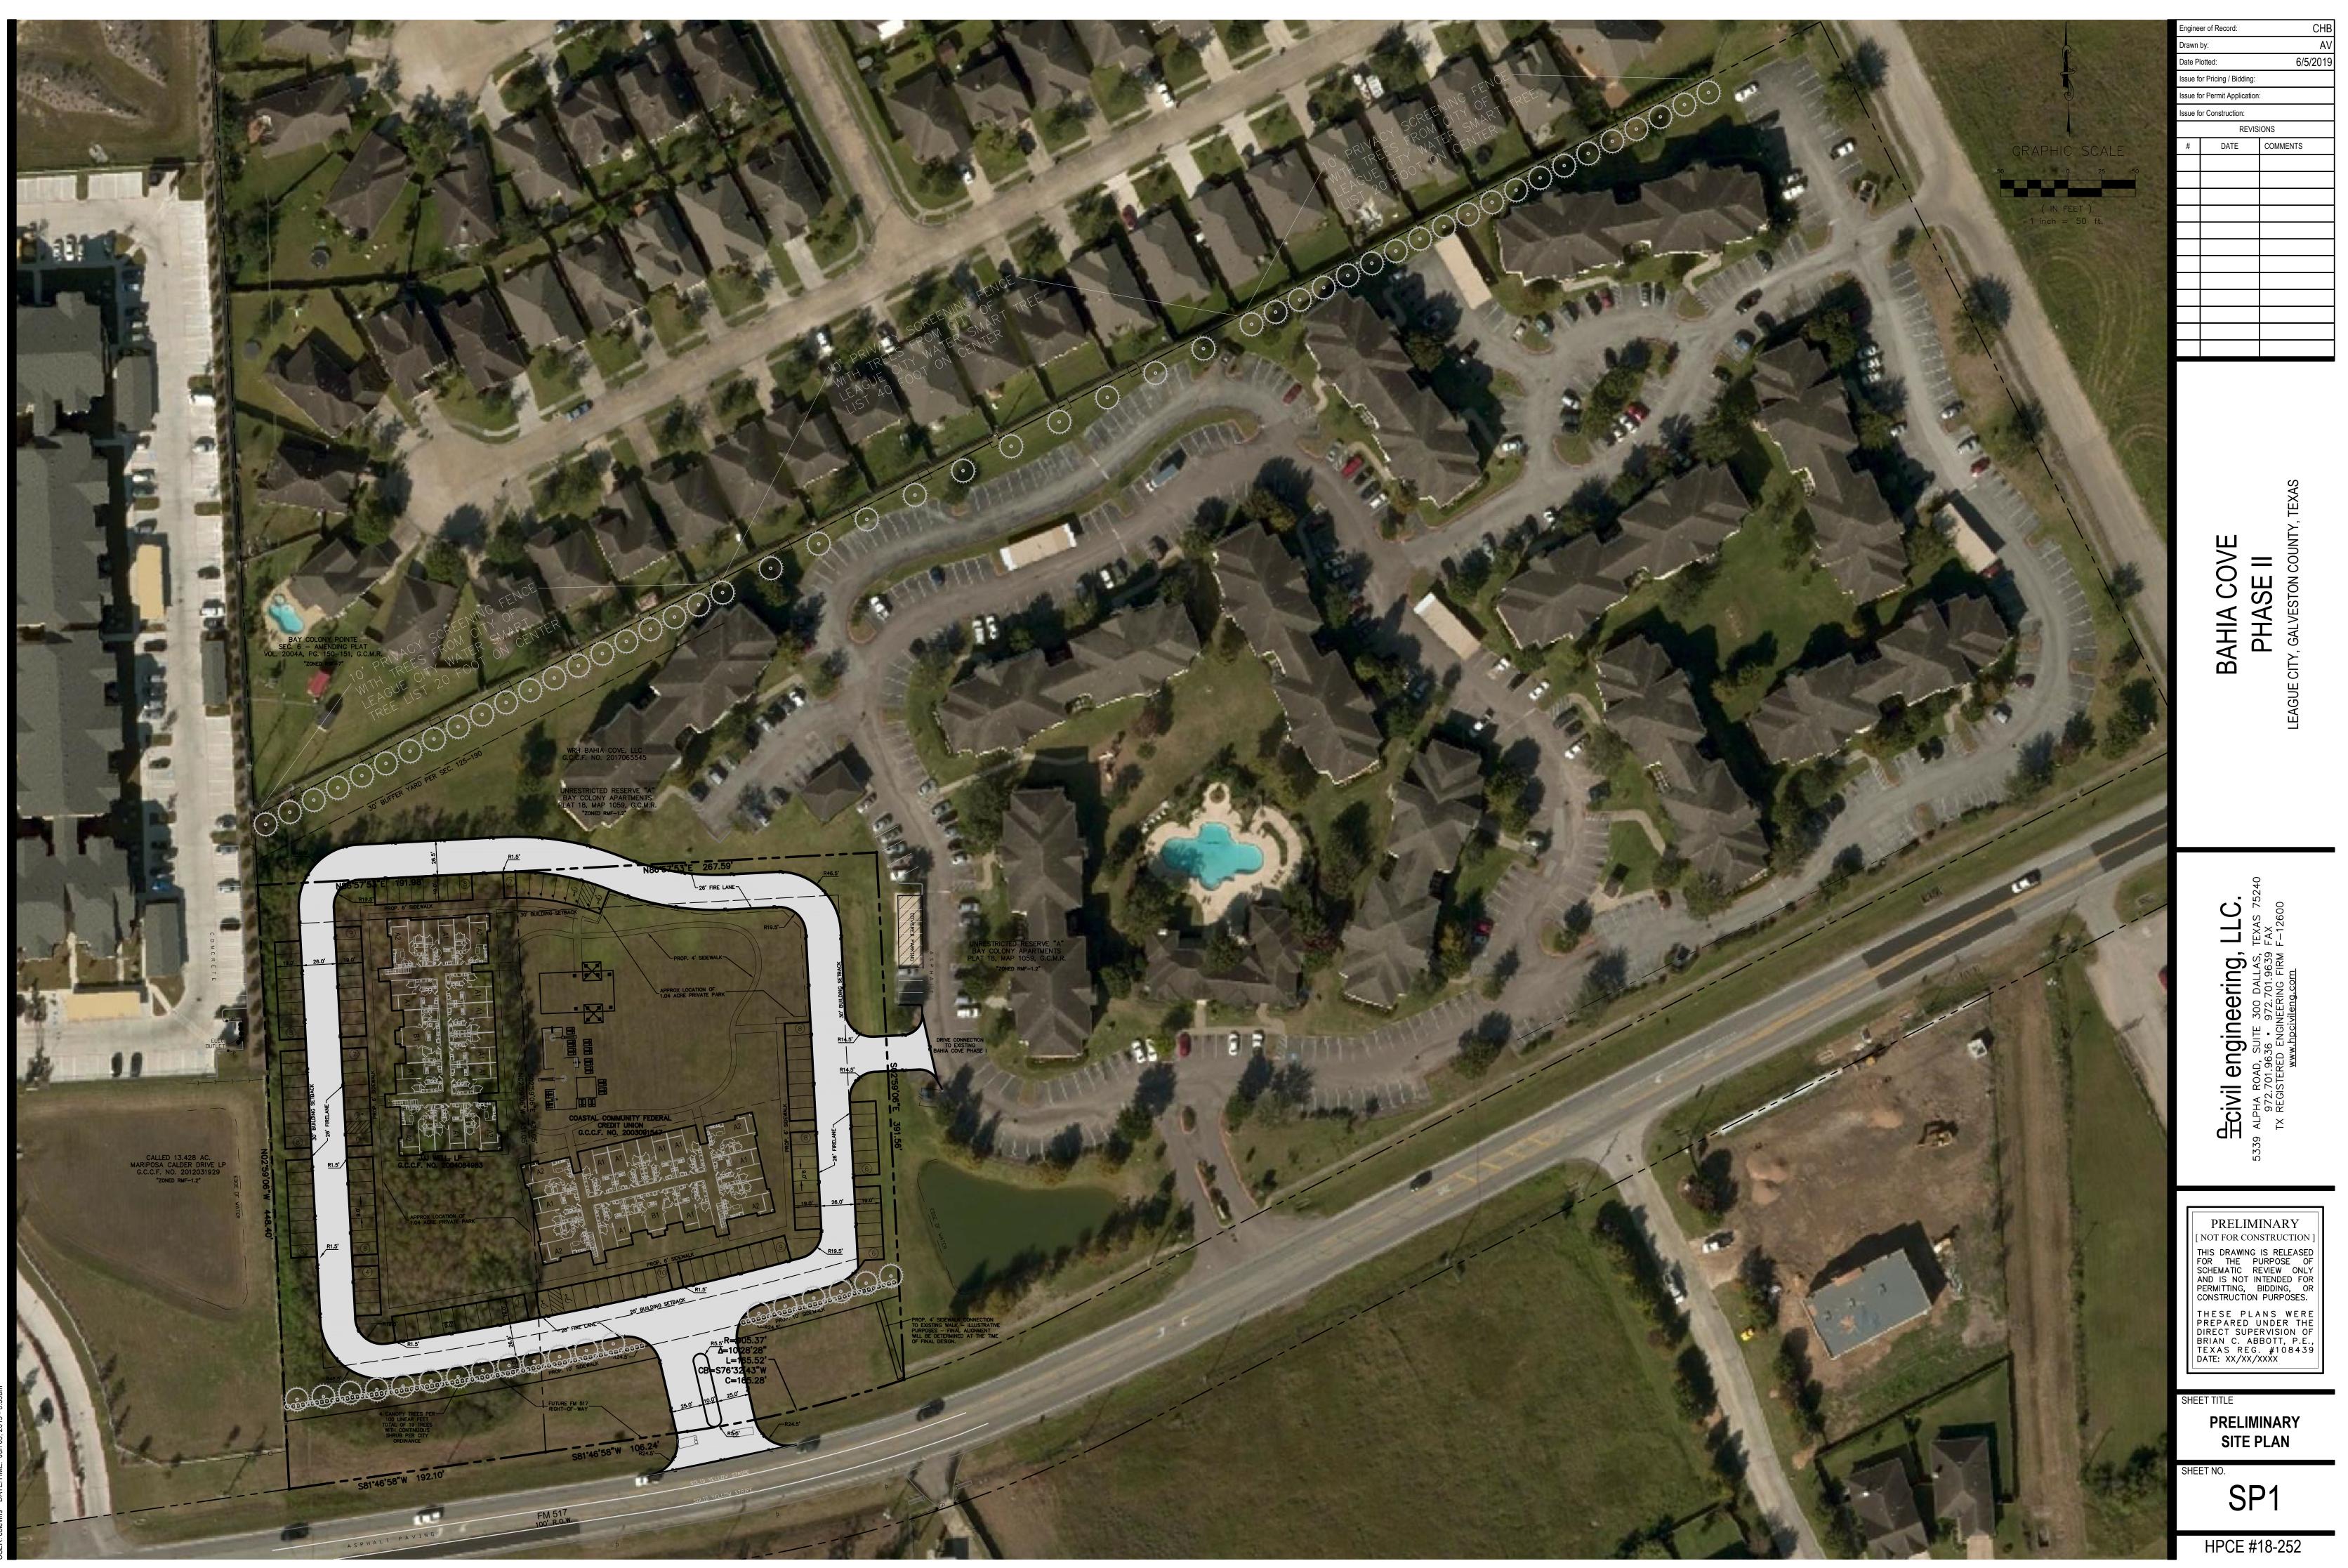

# Zoning Change - MAP-19-0012 (Bahia Cove Phase 2)

| Request             | Hold a public hearing and make a recommendation to City Council for Zone Change application, <b>MAP-19-0012 (Bahia Cove Phase 2)</b> , a request to rezone approximately 4.493 acres from "CG" (General Commercial) to "RMF1.2" (Multi-Family Residential with a maximum density of 36 dwelling units per acre), land legally described as all of a 2.558 acre tract of land, Abstract 19, Perry & Austin Survey, Tract 63-1, and all of a called 1.935 acre tract of land, legally described as being Abstract 19, Perry & Austin Survey, Tract 63, generally located along the north side of FM 517, east of Calder Road and west of Bay Sky Drive. |
|---------------------|-------------------------------------------------------------------------------------------------------------------------------------------------------------------------------------------------------------------------------------------------------------------------------------------------------------------------------------------------------------------------------------------------------------------------------------------------------------------------------------------------------------------------------------------------------------------------------------------------------------------------------------------------------|
| Applicant           | Stephen Zuloaga—WRH Realty, Inc.                                                                                                                                                                                                                                                                                                                                                                                                                                                                                                                                                                                                                      |
| Owner(s)            | Ji Hyun ICTM, President — JJJ WELL, LP<br>Tim Foley, Executive Vice President — Coastal Community Federal Credit Union                                                                                                                                                                                                                                                                                                                                                                                                                                                                                                                                |
| City Council        | Public Hearing & First Reading – July 9, 2019; Second Reading – July 23, 2019                                                                                                                                                                                                                                                                                                                                                                                                                                                                                                                                                                         |
| Location            | Generally located along the North side of FM 517, East of Calder Road and West of Big Sky Drive.                                                                                                                                                                                                                                                                                                                                                                                                                                                                                                                                                      |
| Citizen<br>Response | <ul> <li>38 – Notices Mailed to Property Owners within 500 feet</li> <li>0 – Communications of Support Received</li> <li>12 – Petition Signatures from Properties within 500 feet</li> <li>21 – Petition Signatures from Properties outside 500 feet</li> <li>3 – Petition Signatures from Properties outside the City of League City</li> </ul>                                                                                                                                                                                                                                                                                                      |
| Attachments         | <ol> <li>Aerial &amp; Utility Map</li> <li>Zoning Map</li> <li>Future Land Use Plan</li> <li>Applicant's Conceptual Site Plan &amp; Elevations</li> <li>Opposition material submitted to City by surrounding property owners</li> <li>Land Uses &amp; Development Regulations</li> </ol>                                                                                                                                                                                                                                                                                                                                                              |

The applicant is proposing to construct two multifamily buildings totaling 78 units. It should be noted that while the requested zoning district (RMF-1.2) allows for more unit density, development requirements will have limitations that are specific to the property. In order to

accommodate various requirements—parking, parkland, open space, water availability, etc.—the applicant's conceptual plan would satisfy current zoning and site development requirements; a plan with a unit density of only 20.586 units per acre, compared to the 36 units per acre permissible under the "RMF-1.2" zoning district. With this conceptual plan for the site in mind, it is unlikely that the proposed development will generate a notable impact to the area's quality of life when compared to the existing multifamily developments bordering the subject properties. Since the previous meeting, the applicant has revised the plans to depict a 10' tall privacy fence and tree planting along the northern property line shared by the residential properties to further screen the apartments. Although the conceptual plan shows a lower density and buffer yard, if the rezoning is approved the apartments could be developed with a different site layout and density, subject to all other development requirements.

Access and Traffic Access is proposed from an internal connection with the existing Bahia Cove development and a possible access point along FM 517, subject to the approval and conditions of the Texas Department of Transportation.