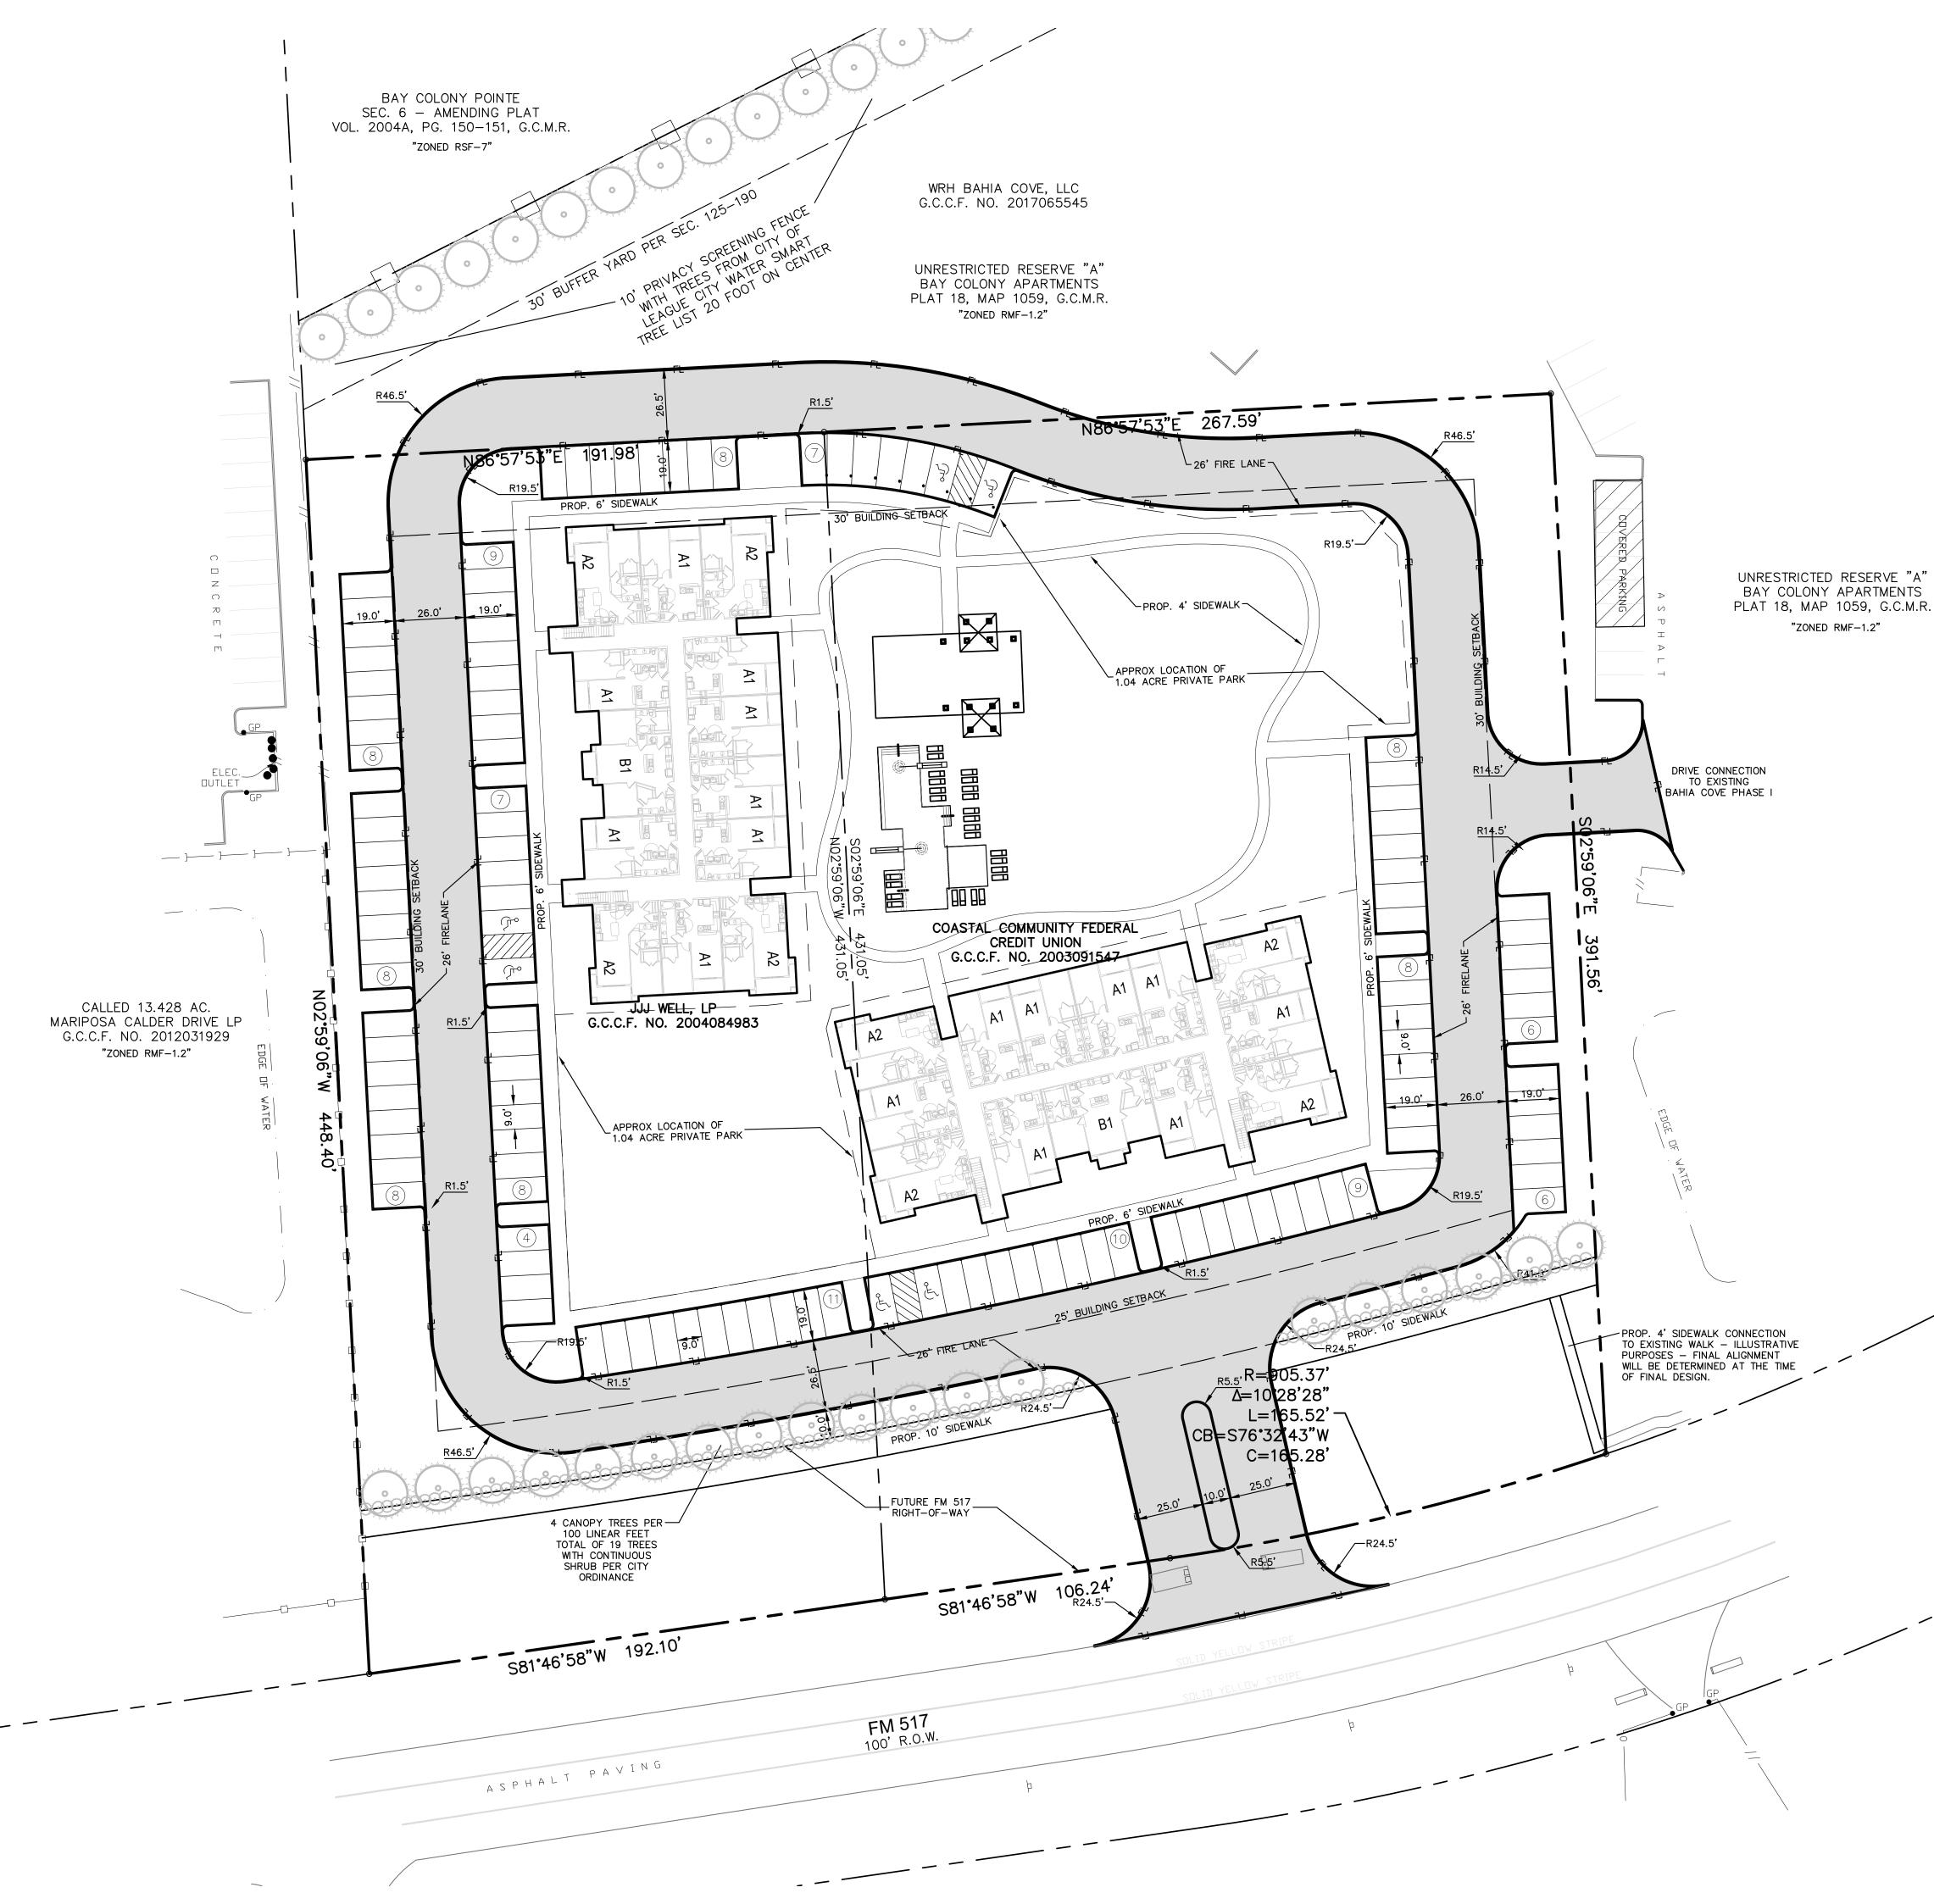

The applicant is proposing to construct two multifamily buildings totaling 78 units. It should be noted that while the requested zoning district (RMF-1.2) allows for more unit density, development requirements will have limitations that are specific to the property. In order to

accommodate various requirements—parking, parkland, open space, water availability, etc.—the applicant's conceptual plan would satisfy current zoning and site development requirements; a plan with a unit density of only 20.586 units per acre, compared to the 36 units per acre permissible under the "RMF-1.2" zoning district. With this conceptual plan for the site in mind, it is unlikely that the proposed development will generate a notable impact to the area's quality of life when compared to the existing multifamily developments bordering the subject properties. Since the previous meeting, the applicant has revised the plans to depict a 10' tall privacy fence and tree planting along the northern property line shared by the residential properties to further screen the apartments. Although the conceptual plan shows a lower density and buffer yard, if the rezoning is approved the apartments could be developed with a different site layout and density, subject to all other development requirements.

Access and Traffic Access is proposed from an internal connection with the existing Bahia Cove development and a possible access point along FM 517, subject to the approval and conditions of the Texas Department of Transportation.