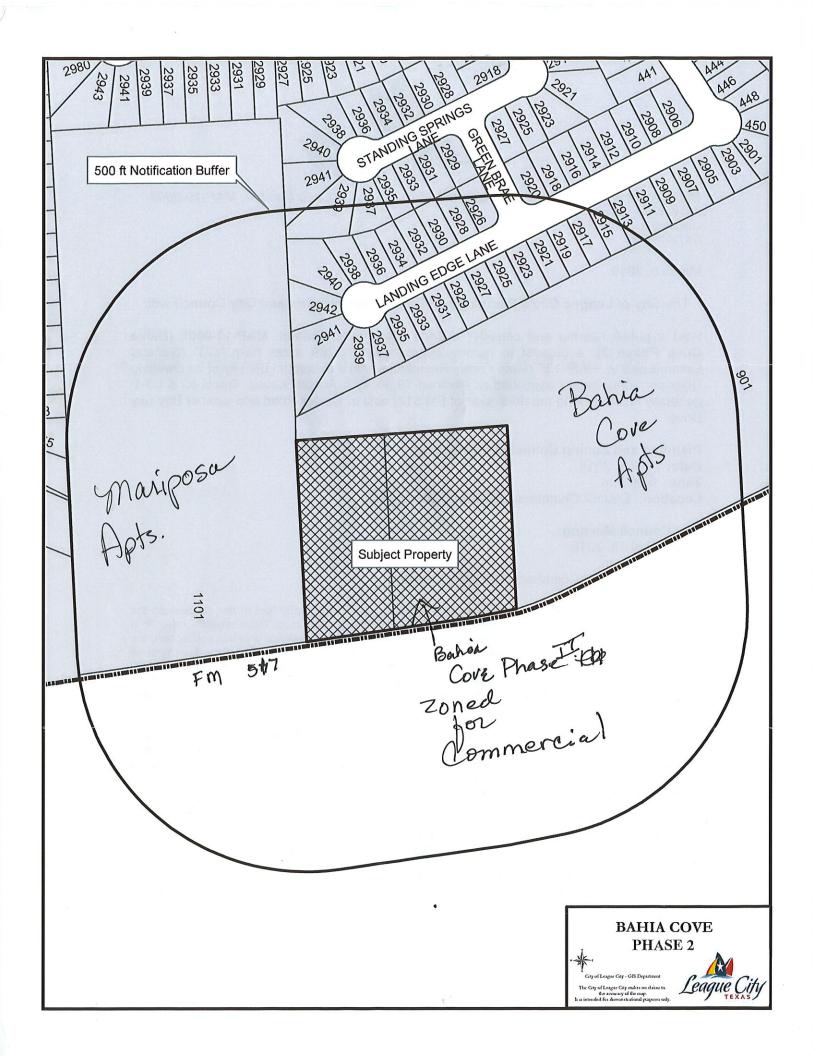

The rezoning request consists of two adjoining parcels totaling 4.493-acres fronting FM 517.

**Surrounding Area** 

Site and

The subject properties are currently undeveloped and situated between two existing apartment developments to the east and west. To the north, beyond the existing multifamily property, are portions the Bay Colony Pointe development, and FM 517 and the Dickinson City Limits to the south of the property.

| Direction | Abutting Zoning         | Abutting Land Use                                                       |
|-----------|-------------------------|-------------------------------------------------------------------------|
| North     | "RMF-1.2/PUD"           | Bahia Cove Apartments within the Bay<br>Colony Planned Unit Development |
| South     | ROW & City of Dickinson | FM 517 and Dickinson City Limits                                        |
| East      | "RMF-1.2/PUD"           | Bahia Cove Apartments within the Bay<br>Colony Planned Unit Development |
| West      | "RMF-1.2/PUD"           | Mariposa Apartments within the Bay<br>Colony Planned Unit Development   |

**Zoning Analysis** The properties are unique in that they are situated between two zoned and developed multifamily complexes. While the subject parcels do not directly abut any property zoned single-family residential, there are residential subdivisions in the northern vicinity, directly above the existing Bahia Cove Apartments. These single-family properties have been adjacent to multifamily uses since their construction. The existing portion of Bahia Cove was established prior to the development of the Bay Colony Pointe subdivision, and the Mariposa Apartments to the west of the subject property were established in late 2012.