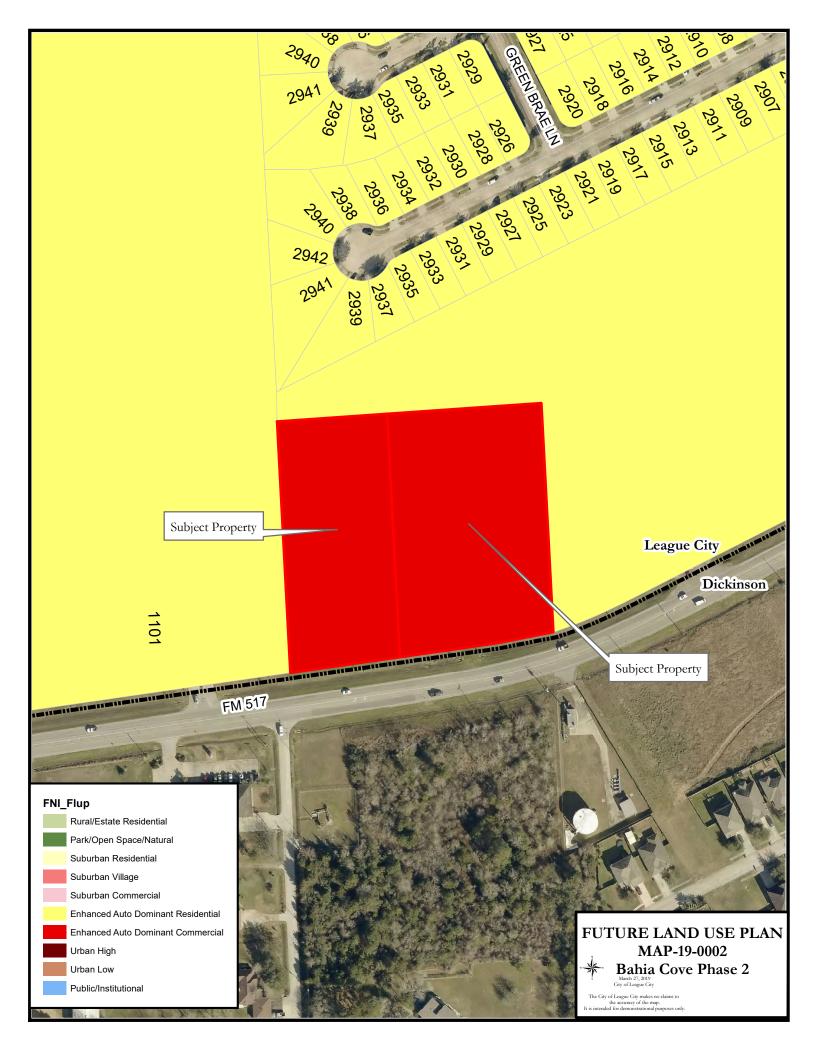

Conformity with<br/>ComprehensiveThe Future Land Use Map in the 2035 Comprehensive Plan identifies the land use type as<br/>"Enhanced Auto-Dominant Commercial."PlanEnhanced Auto-Dominant Commercial focuses on creating convenience and access for the end-

Enhanced Auto-Dominant Commercial focuses on creating convenience and access for the enduser in an almost exclusively auto-centric environment, typically consisting of mainly "strip retail", "big-box" developments and office space. The proposed use is not consistent with the Future Land Use Plan.