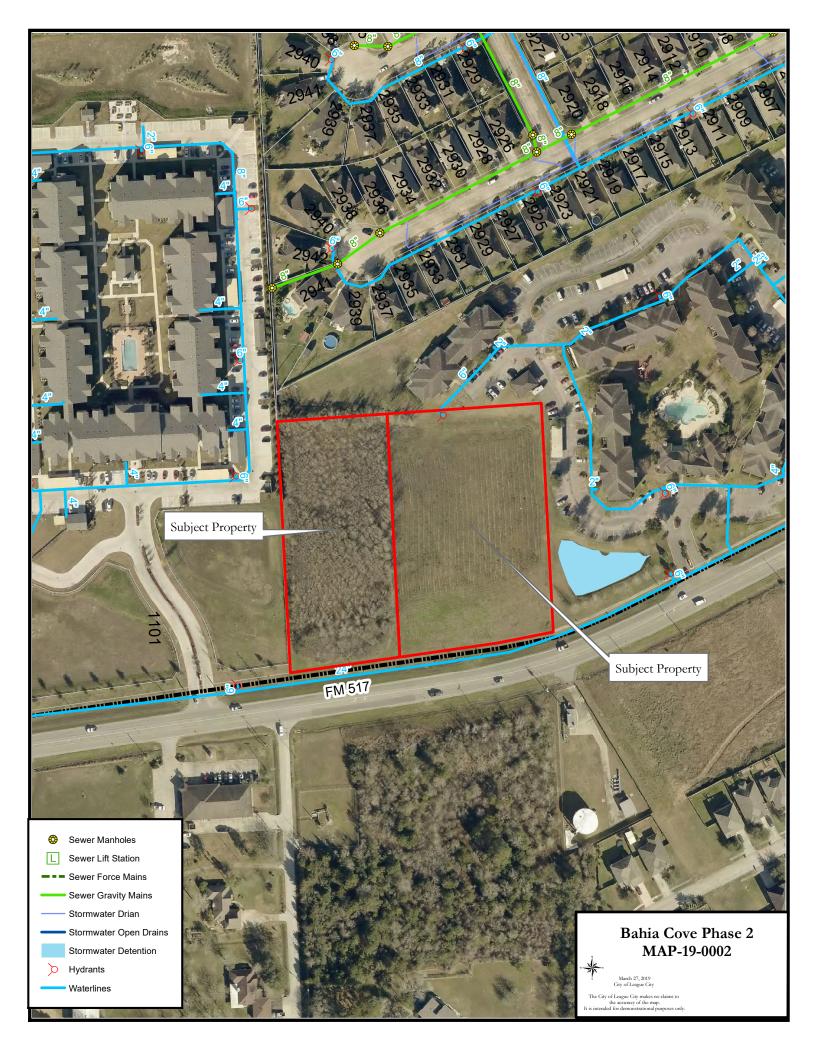

The rezoning request consists of two adjoining parcels totaling 4.493-acres fronting FM 517.

**Surrounding Area** 

Site and

The subject properties are currently undeveloped and situated between two existing apartment developments to the east and west. To the north, beyond the existing multifamily property, are portions the Bay Colony Pointe development, and FM 517 and the Dickinson City Limits to the south of the property.

| Direction | Abutting Zoning         | Abutting Land Use                                                       |
|-----------|-------------------------|-------------------------------------------------------------------------|
| North     | "RMF-1.2/PUD"           | Bahia Cove Apartments within the Bay<br>Colony Planned Unit Development |
| South     | ROW & City of Dickinson | FM 517 and Dickinson City Limits                                        |
| East      | "RMF-1.2/PUD"           | Bahia Cove Apartments within the Bay<br>Colony Planned Unit Development |
| West      | "RMF-1.2/PUD"           | Mariposa Apartments within the Bay<br>Colony Planned Unit Development   |

#### Utilities Water

The applicant is proposing to connect to the public water system that traverses through the existing phase of Bahia Cove. The city's engineering department has determined that there is capacity for 8,860 Gallons Per Day (GPD) for this site. The developer is proposing 78 units (72 one-bedrooms and 6 two-bedrooms) at this time, which utilizes 6,060 GPD.

#### Waste Water

For waste water services, the project engineer has determined that the existing private sewer lines in the Bahia Cove would be adequate for a connection supporting the additional units of the new phase.