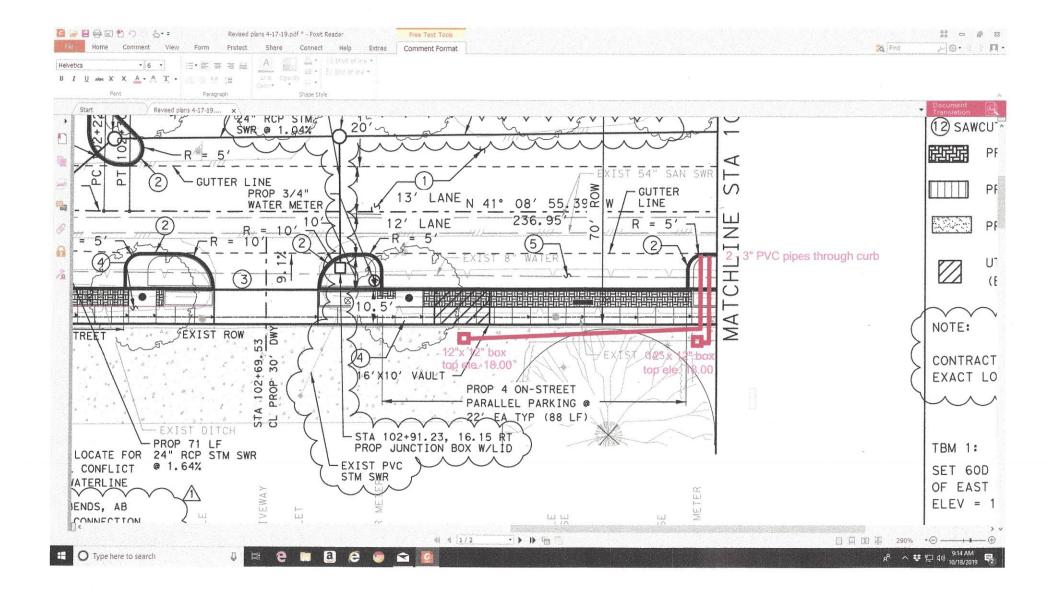

You are directed to make the following changes in the Contract:

**DESCRIPTION AND REASON FOR THIS WCD:** 

For changes associated adding additional 3-inch PVC pipe and two 12"x12" box inlets to drain low at Interfaith Ministries under sidewalk to street.

# CONRAD CONSTRUCTION CO., LTD. P.O. BOX 841134 HOUSTON, TEXAS 77284

Proposal

Date:11/6/19 Owner: City of League City Project: Park Ave. Ref. RFI

Description: Additional 3" PVC drain lines and 2 - 12" x 12" inlets to drain low lot under sidewalk to street

## Information Requested:

Property elevation on the east side of the road (where the very large oak tree is) between sta. 103+50 and 104+00 is very low and approximately 6" below proposed sidewalk elevations. It appears that this entire lot will not drain once sidewalk is constructed. Sidewalk cannot be lowered due to matching new street parking back of curb elevations. How is this issue to resolved before sidewalk is built?

Brian Conrad, Vice President

Response: CONTRACTOR TO FROVIDE 2 - 3" PYC pipes to dram through curb

Approved: an Title Sr. Curl Eng Date: (18)19