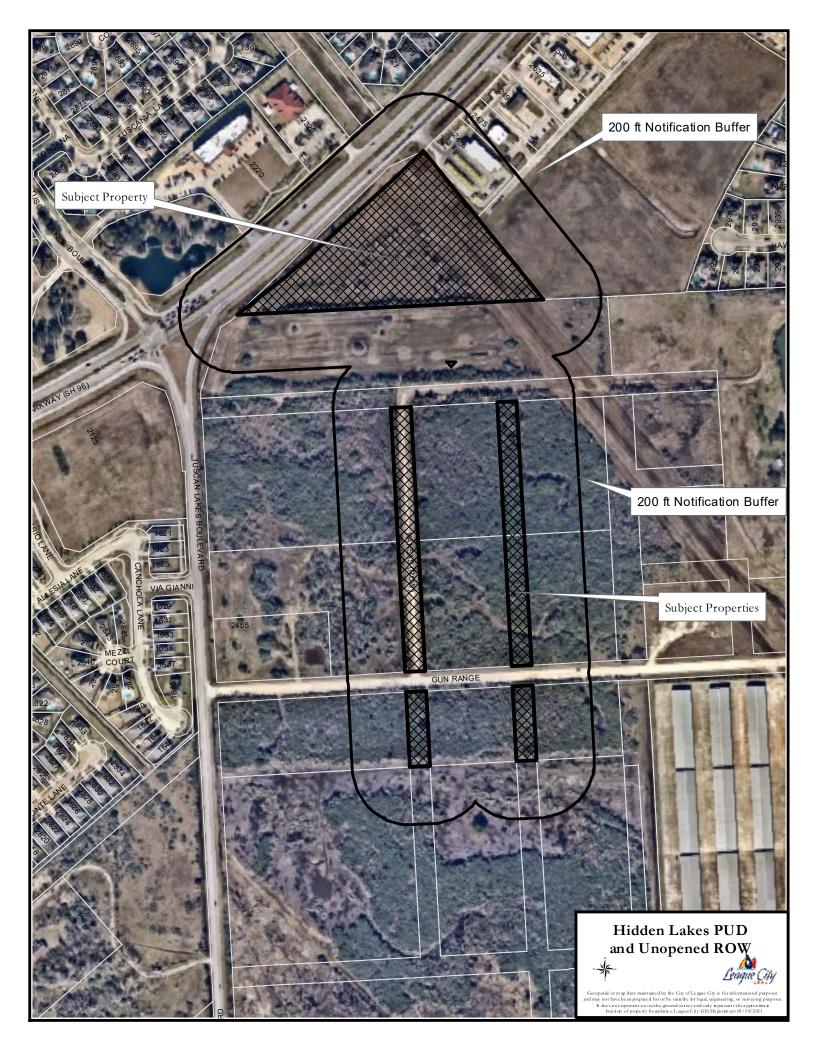

## Zoning Change (6.43-Acre Tract and Rights-of-way) MAP-21-0003

| Request          | Rezone an approximate 6.43-acre tract from "CM-PUD" (Commercial Mixed Use- Hidden Lakes Planned Unit Development) to "CG" (General Commercial) and rezone portions of Kansas Avenue and Galveston Avenue from "OS" (Open Space) to "CG" (General Commercial). |
|------------------|---------------------------------------------------------------------------------------------------------------------------------------------------------------------------------------------------------------------------------------------------------------|
| Applicant        | Young Won Park and City of League City                                                                                                                                                                                                                        |
| Owner            | Young Won Park and City of League City                                                                                                                                                                                                                        |
| City Council     | Public Hearing & First Reading – May 11, 2021 and Second Reading – May 25, 2021                                                                                                                                                                               |
| Location         | Generally located south of League City Parkway (SH 96), east of Tuscan Lakes Boulevard, and north of FM 646.                                                                                                                                                  |
| Citizen Response | Notices Mailed to the Property Owners<br>4 – Notices Mailed to Property Owners within 200 feet<br>0 – Communications of Support Received<br>0 – Communications of Opposition Received                                                                         |
| Attachments      | <ol> <li>Zoning Map</li> <li>Aerial Map</li> <li>Future Land Use Map</li> <li>Land Use Table</li> </ol>                                                                                                                                                       |

The Commission should consider the following in its deliberation, which shall be utilized to substantiate its findings.

| Background                      | <u>March 10, 2021</u> – Notices were sent by staff to property owners withing 200 feet that a meeting will be held to discuss the change of zoning on March 25, 2021 at 3:00 pm.<br><u>March 25, 2021</u> – Pre-application meeting was held to discuss the change of zoning. There were no attendees.                                                                                                                                                                                                             |
|---------------------------------|--------------------------------------------------------------------------------------------------------------------------------------------------------------------------------------------------------------------------------------------------------------------------------------------------------------------------------------------------------------------------------------------------------------------------------------------------------------------------------------------------------------------|
|                                 | <u>March 29, 2021</u> – Notices were sent to the property owners within 200 feet of the subject properties notifying them of the Planning and Zoning Commission and City Council meetings.<br><u>April 2, 2021</u> - Notices posted on the property, in the paper and at City Hall.<br><u>April 19, 2021</u> – Planning and Zoning Commission is scheduled to hold a public hearing and make a recommendation to City Council.                                                                                     |
|                                 | <u>May 11, 2021</u> – City Council is scheduled to hold a public hearing and potentially act on the Change of Zoning request.<br><u>May 23, 2021 – City Council is scheduled to take final action.</u>                                                                                                                                                                                                                                                                                                             |
| Proposal                        | The proposed change of zoning will create 53.62 acres of contiguous "CG" (General Commercial) zoning for future general commercial development. The request is to change the zoning from "CM-PUD" (Mixed Use Commercial inside the Hidden Lakes Planned Unit Development) to "CG" (General Commercial) on 6.43 acres along the south side of League City Parkway. The remainder of the property is divided by unopened rights-of-way zoned "OS" (Open Space) which will also be rezoned to "CG" with this request. |
| Site and<br>Surrounding<br>Area | The approximate 6.43-acre tract zoned "CM-PUD" is adjacent to undeveloped commercial property to the south. To the north is League City Parkway (SH 96) and across League City Parkway (SH 96) are properties that have existing retail and restaurant developments. To the east,                                                                                                                                                                                                                                  |

adjacent to this parcel, there is a car wash and more retail development.

| Direction | Surrounding Zoning | Surrounding Land Use                     |
|-----------|--------------------|------------------------------------------|
| North     | "CG"               | Across (SH 96) Retail and Restaurants    |
| South     | "CG"               | Undeveloped Land                         |
|           |                    | Retail and Restaurants inside the Hidden |
| East      | "CM-PUD"           | Lakes PUD                                |
| West      | "CG"               | Undeveloped Land                         |