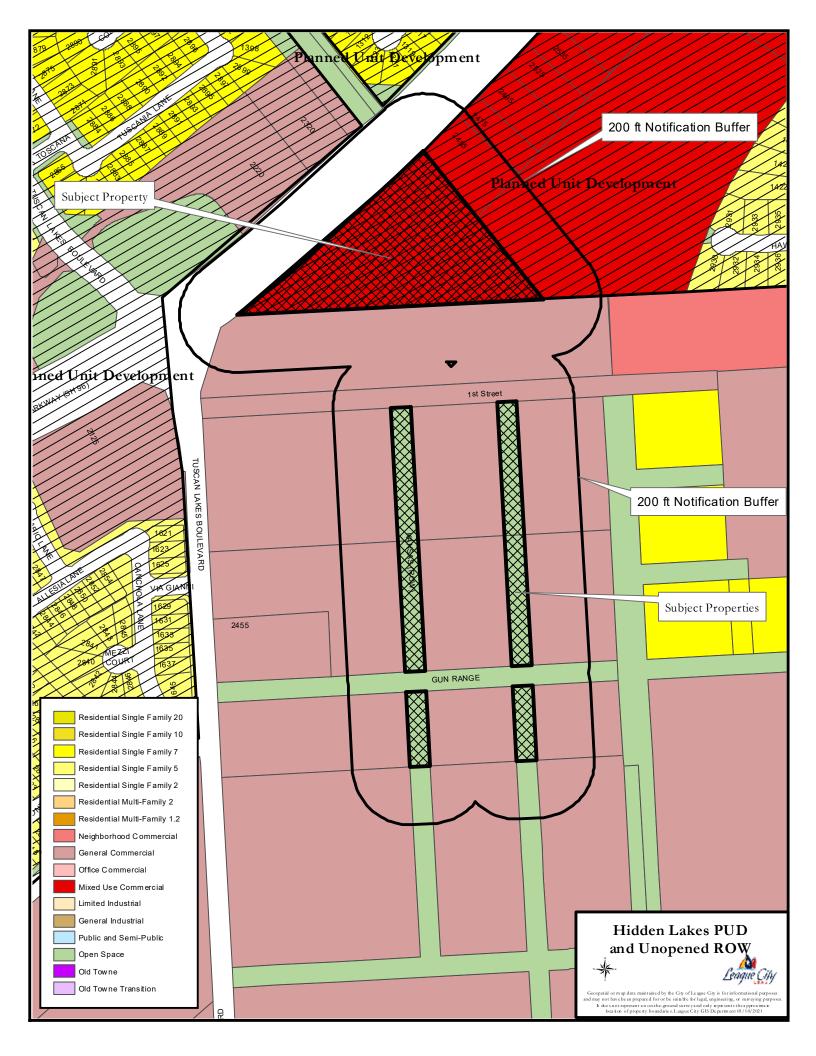

## Zoning Change (6.43-Acre Tract and Rights-of-way) MAP-21-0003

| Request          | Rezone an approximate 6.43-acre tract from "CM-PUD" (Commercial Mixed Use- Hidden Lakes Planned Unit Development) to "CG" (General Commercial) and rezone portions of Kansas Avenue and Galveston Avenue from "OS" (Open Space) to "CG" (General Commercial). |
|------------------|---------------------------------------------------------------------------------------------------------------------------------------------------------------------------------------------------------------------------------------------------------------|
| Applicant        | Young Won Park and City of League City                                                                                                                                                                                                                        |
| Owner            | Young Won Park and City of League City                                                                                                                                                                                                                        |
| City Council     | Public Hearing & First Reading – May 11, 2021 and Second Reading – May 25, 2021                                                                                                                                                                               |
| Location         | Generally located south of League City Parkway (SH 96), east of Tuscan Lakes Boulevard, and north of FM 646.                                                                                                                                                  |
| Citizen Response | Notices Mailed to the Property Owners<br>4 – Notices Mailed to Property Owners within 200 feet<br>0 – Communications of Support Received<br>0 – Communications of Opposition Received                                                                         |
| Attachments      | <ol> <li>Zoning Map</li> <li>Aerial Map</li> <li>Future Land Use Map</li> <li>Land Use Table</li> </ol>                                                                                                                                                       |

The "OS" zoned rights-of-way run north and south through undeveloped commercial land. Please reference Attachment #1 for the proposed rezone area.

The Future Land Use Map in the 2035 Comprehensive Plan identifies this property as Conformity "Enhanced Auto Dominant Commercial". Enhanced Auto Dominant Commercial focuses on convenience and access for customers and employees almost exclusively by automobile. Comprehensive Typically, the developments in this area are retail and big-box developments that provide access from major arterials. The requested change of zoning is in conformance with the Enhanced Auto Dominant Commercial classification in the 2035 Future Land Use Map. Please reference Attachment #4 for uses allowed in the "CG" District.

Most of the properties along League City Parkway (SH 96) are a mix of "CM" (Mixed Use Commercial) and "CG" (General Commercial) zoning districts. The proposed change to "CG" (General Commercial) is compatible with the existing pattern of zoning along League City Parkway (SH 96) and it is compatible with the zoning on the adjacent properties to the south. The Hidden Lakes PUD has specific language that allows for general commercial land uses on commercially zoned properties within the PUD. The proposed change of zoning on the property within the Hidden Lakes PUD will not change the allowable uses but will make the zoning designation consistent with the properties to the south. This tract is being rezoned for potential marketability as a single tract with the "CG" (General Commercial) zoning designation.

The rights-of-way that are currently zoned "OS" are unimproved with no plans to ever extend the roadways. However, if they are developed as roadways in the future, the change in zoning to "CG" (General Commercial) would not affect the use of this land as right-of-way.