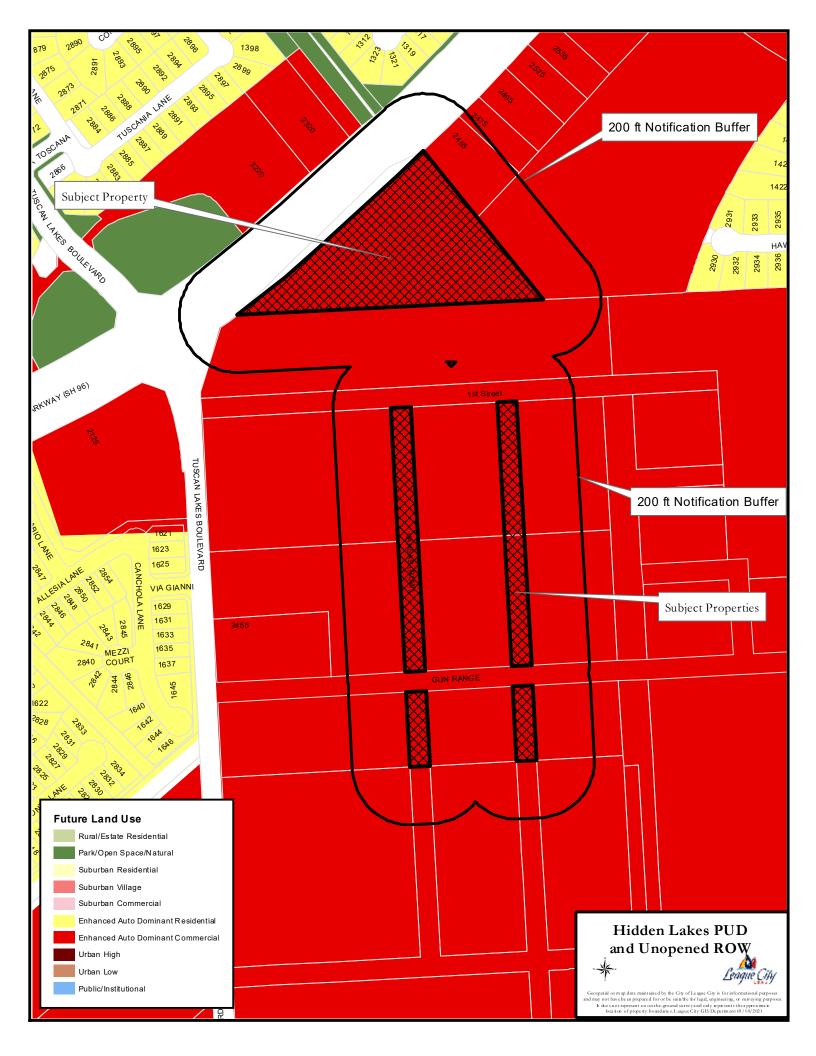

The "OS" zoned rights-of-way run north and south through undeveloped commercial land. Please reference Attachment #1 for the proposed rezone area.

The Future Land Use Map in the 2035 Comprehensive Plan identifies this property as Conformity "Enhanced Auto Dominant Commercial". Enhanced Auto Dominant Commercial focuses on convenience and access for customers and employees almost exclusively by automobile. Comprehensive Typically, the developments in this area are retail and big-box developments that provide access from major arterials. The requested change of zoning is in conformance with the Enhanced Auto Dominant Commercial classification in the 2035 Future Land Use Map. Please reference Attachment #4 for uses allowed in the "CG" District.

Criteria in Support of Recommendation Based upon the information provided, staff has determined that the proposed rezoning:

- Is consistent with projected future land uses along the south side of League City Parkway (SH 96) and Tuscan Lakes Boulevard.
- Does not affect the availability or capacity for water or sewer services on the properties.
- The uses permitted by the proposed zoning district are suitable for the properties.
- The proposed rezoning will not detrimentally affect surrounding properties.
- The proposed zoning district "CG" (General Commercial) is consistent with the Future Land Use Plan.
- The proposed zoning change will clean up the different zoning districts on these adjacent properties and rights-of-way and make them a single, consistent zoning district.