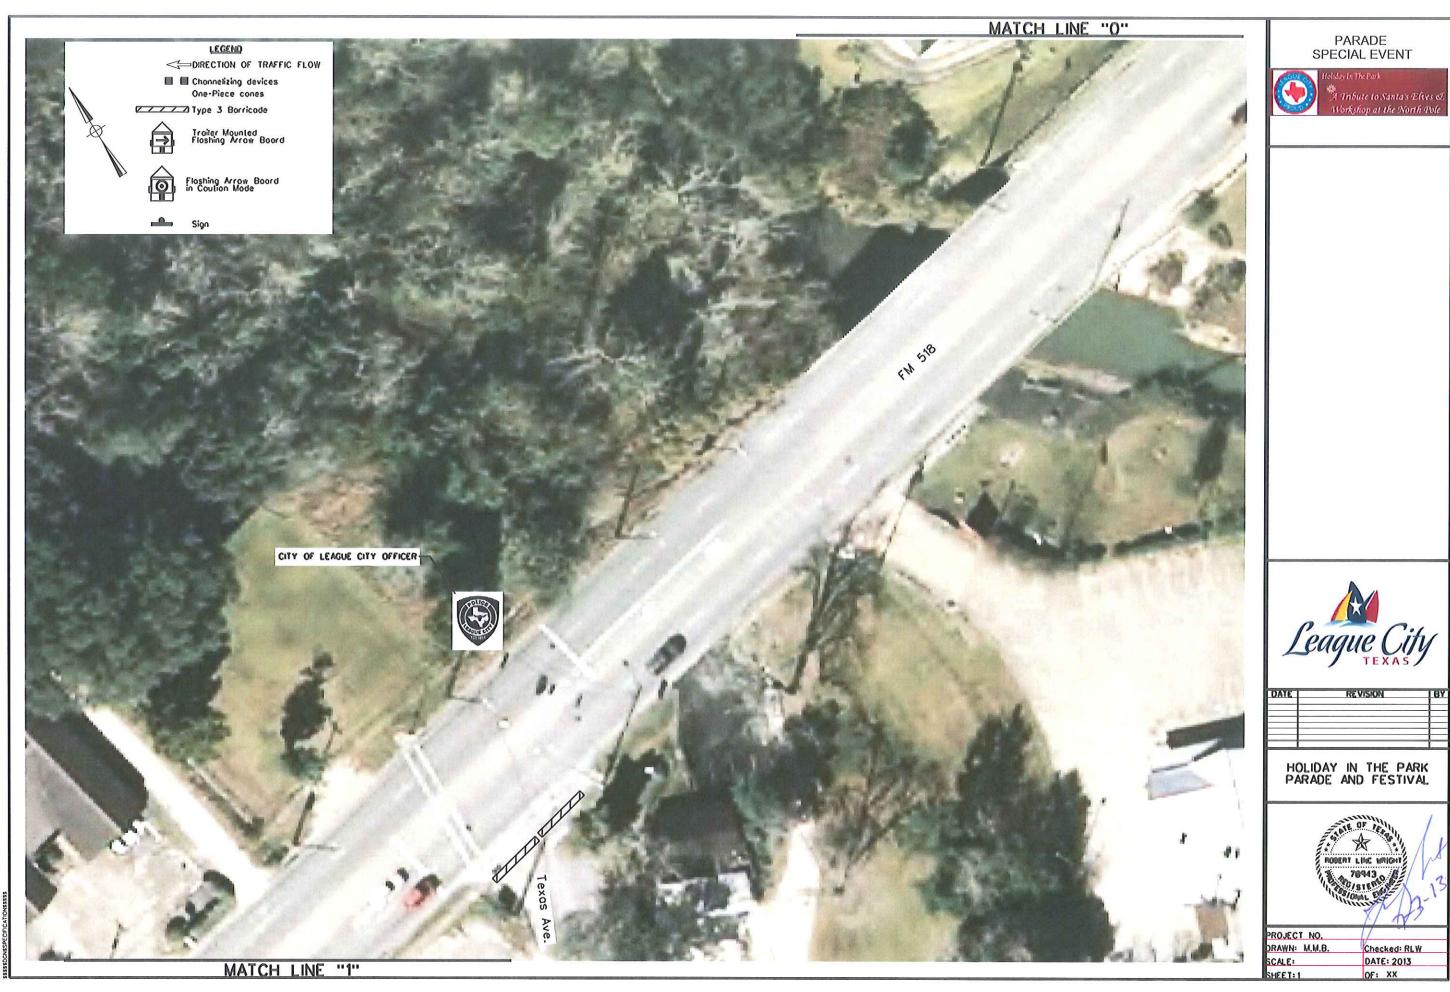

HOLIDAY IN THE PARK PARADE AND FESTIVAL

| PROJECT NO.   |              |  |
|---------------|--------------|--|
| DRAWN: M.M.B. | Checked: RLW |  |
| SCALE:        | DATE: 2013   |  |
| SHEET: 7      | OF: XX       |  |