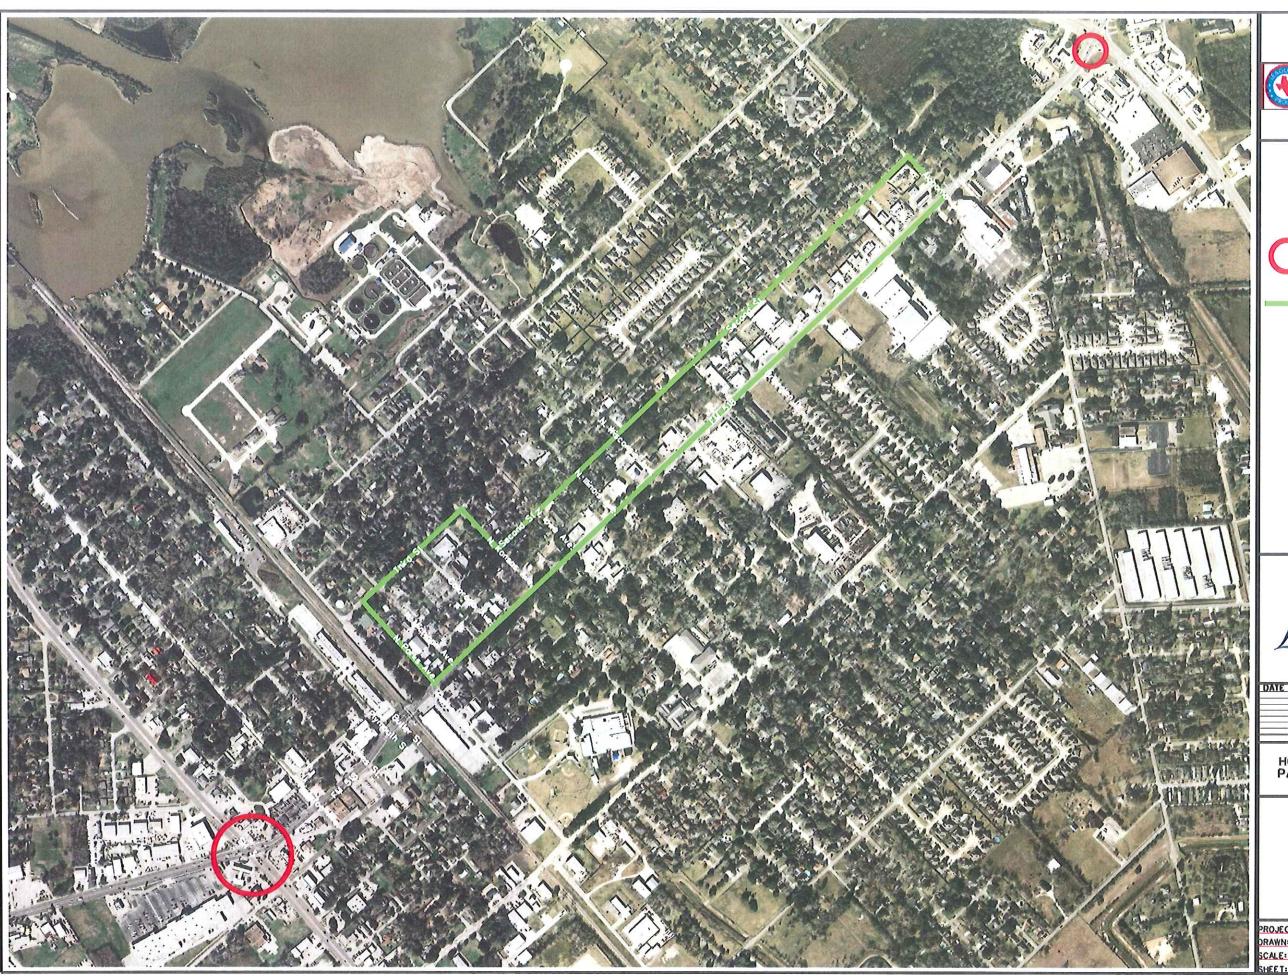

LANE CLOSURE LIMITS

PARADE ROUTE

HOLIDAY IN THE PARK PARADE AND FESTIVAL

PROJECT NO. DRAWN: M.M.B. SCALE: Checked: RLW DATE: 2013 OF: XX

| ZION B. |
|---------|
|         |
|         |
|         |
|         |

## **End Parade Route**