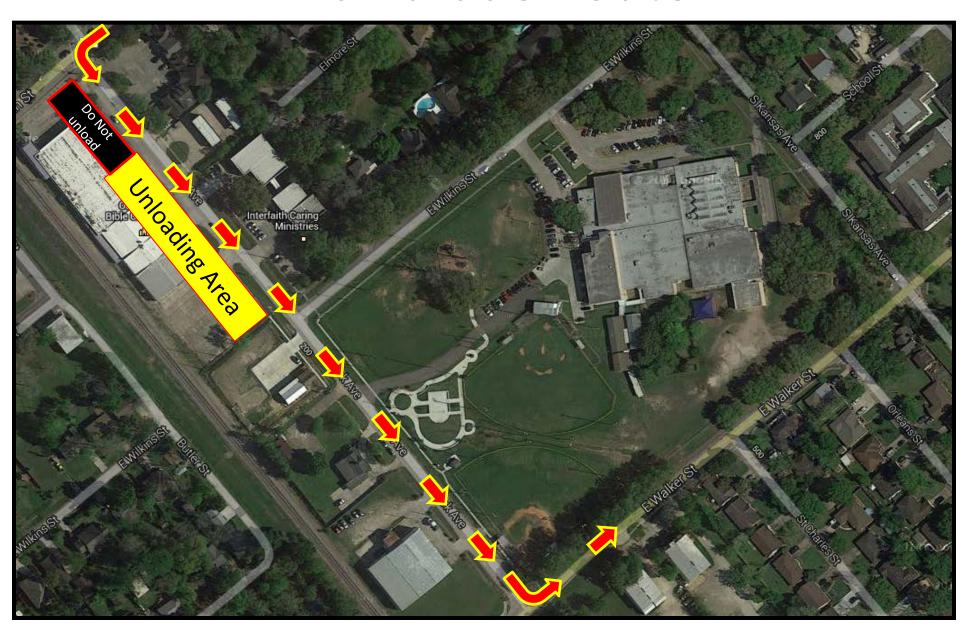

LANE CLOSURE LIMITS

PARADE ROUTE

HOLIDAY IN THE PARK PARADE AND FESTIVAL

PROJECT NO. DRAWN: M.M.B. SCALE: Checked: RLW DATE: 2013 OF: XX

| ZION B. |
|---------|
|         |
|         |
|         |
|         |