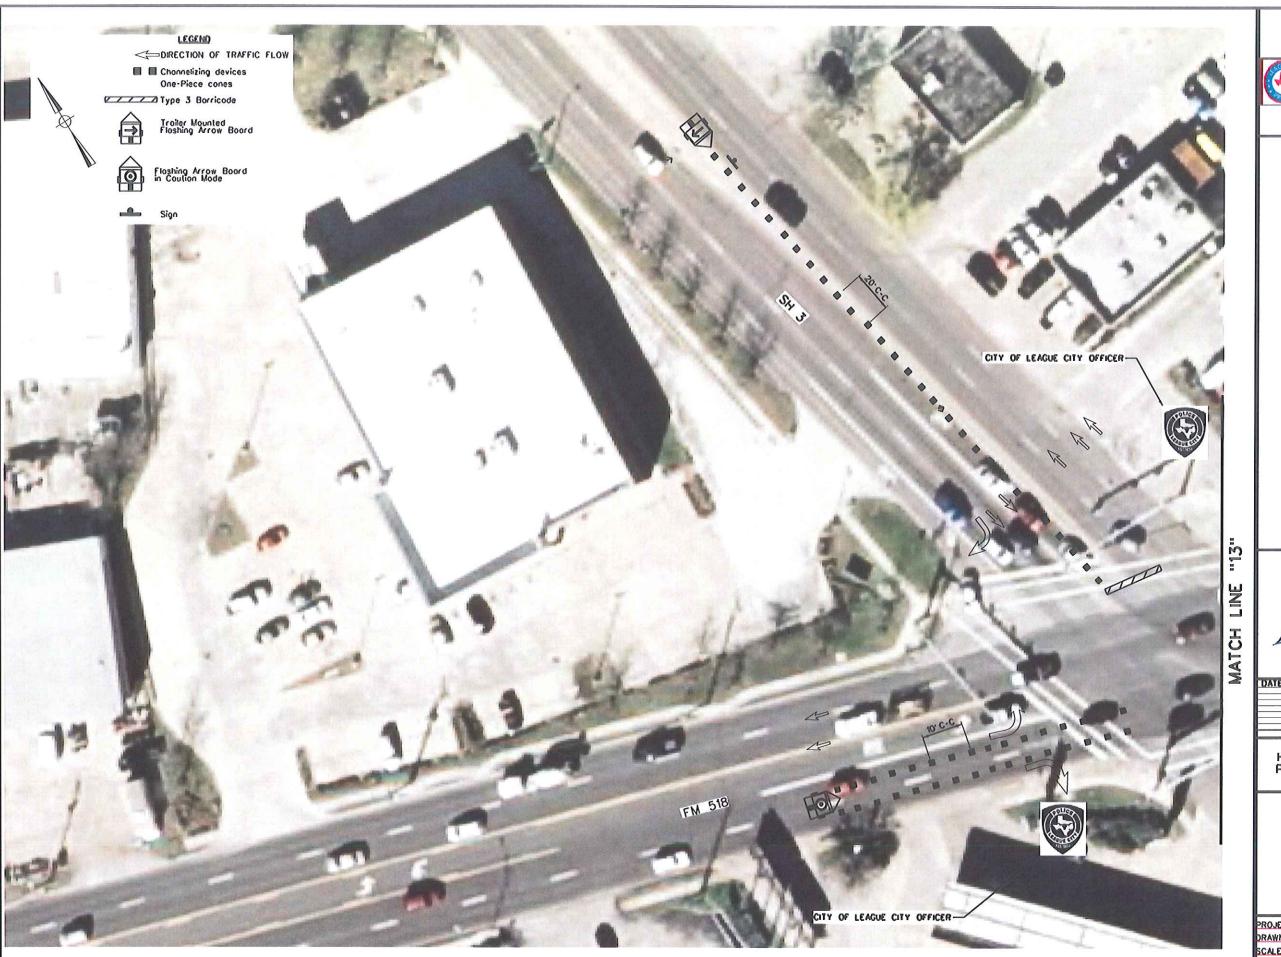

HOLIDAY IN THE PARK PARADE AND FESTIVAL

PROJECT NO.

DRAWN: M.M.B. Checked: RLW

SCALE: DATE: 2013

ATES IMES

DATES

SDATES STIMES

| DAYE | RE VISION | 18/ |
|------|-----------|-----|
|      |           | =   |
|      |           | ==  |
|      |           | _   |

HOLIDAY IN THE PARK PARADE AND FESTIVAL

| PROJECT NO.   |              |  |
|---------------|--------------|--|
| DRAWN: M.M.B. | Checked: RLW |  |
| SCALE:        | DATE: 2013   |  |
| SHEET: 7      | OF: XX       |  |