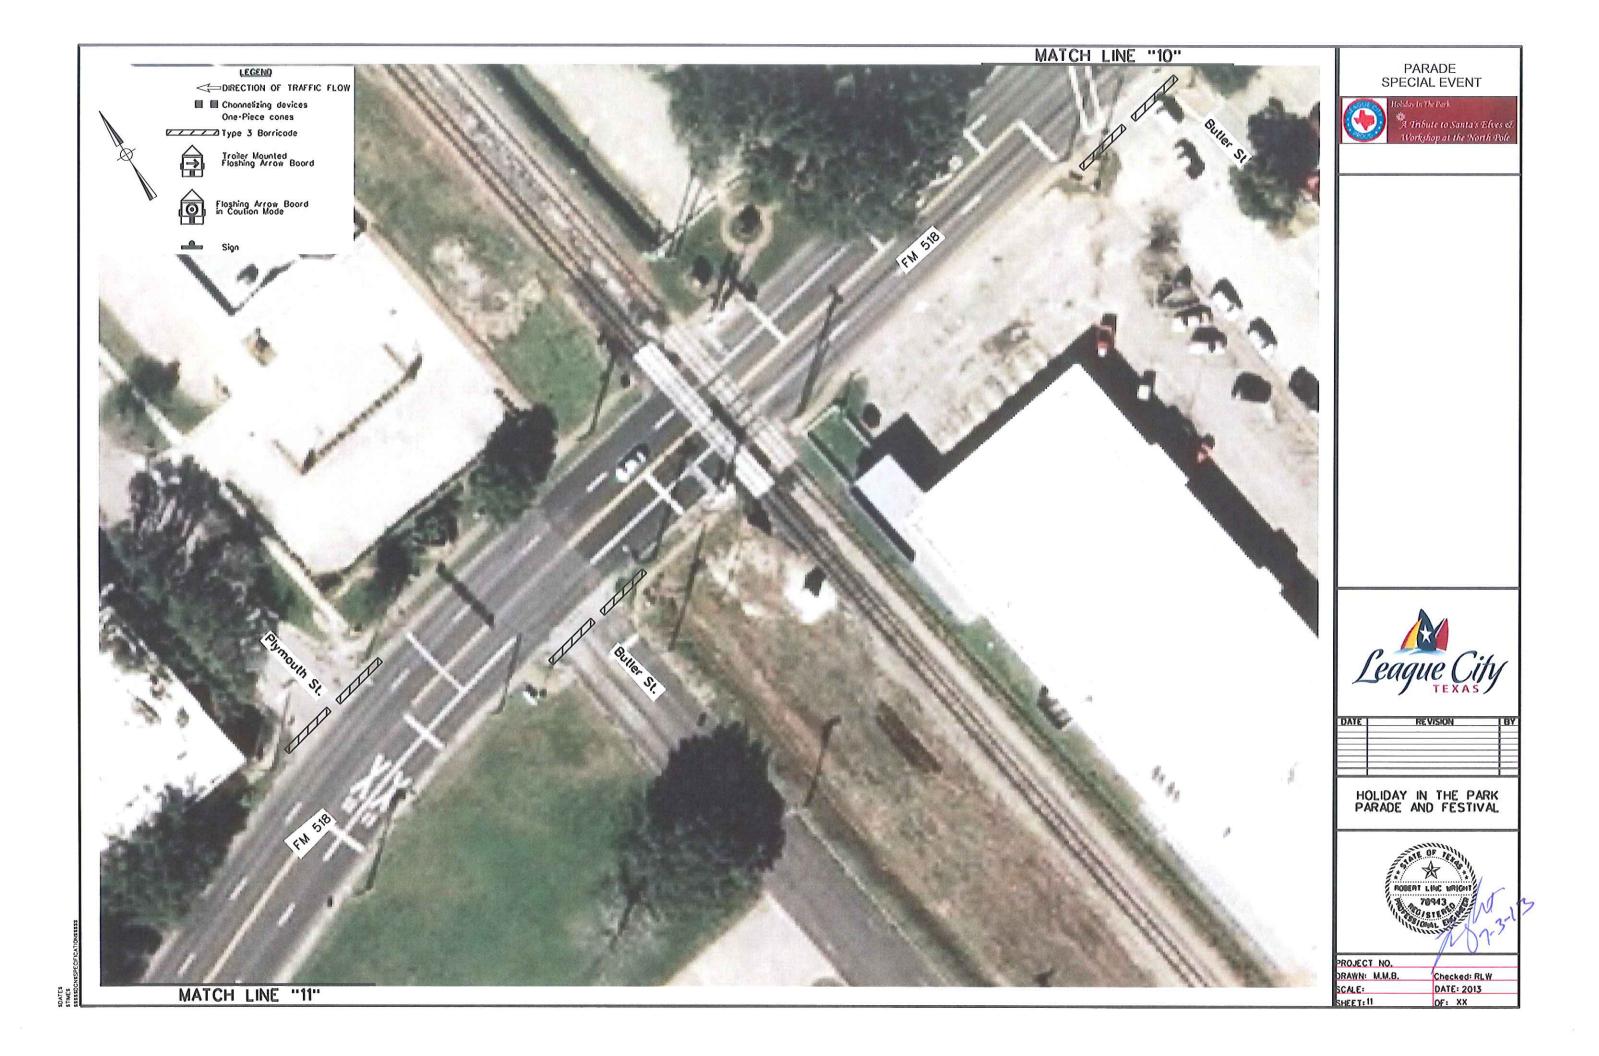

LANE CLOSURE LIMITS

PARADE ROUTE

HOLIDAY IN THE PARK PARADE AND FESTIVAL

PROJECT NO. DRAWN: M.M.B. SCALE: Checked: RLW DATE: 2013 OF: XX

| ZION B. |
|---------|
|         |
|         |
|         |
|         |