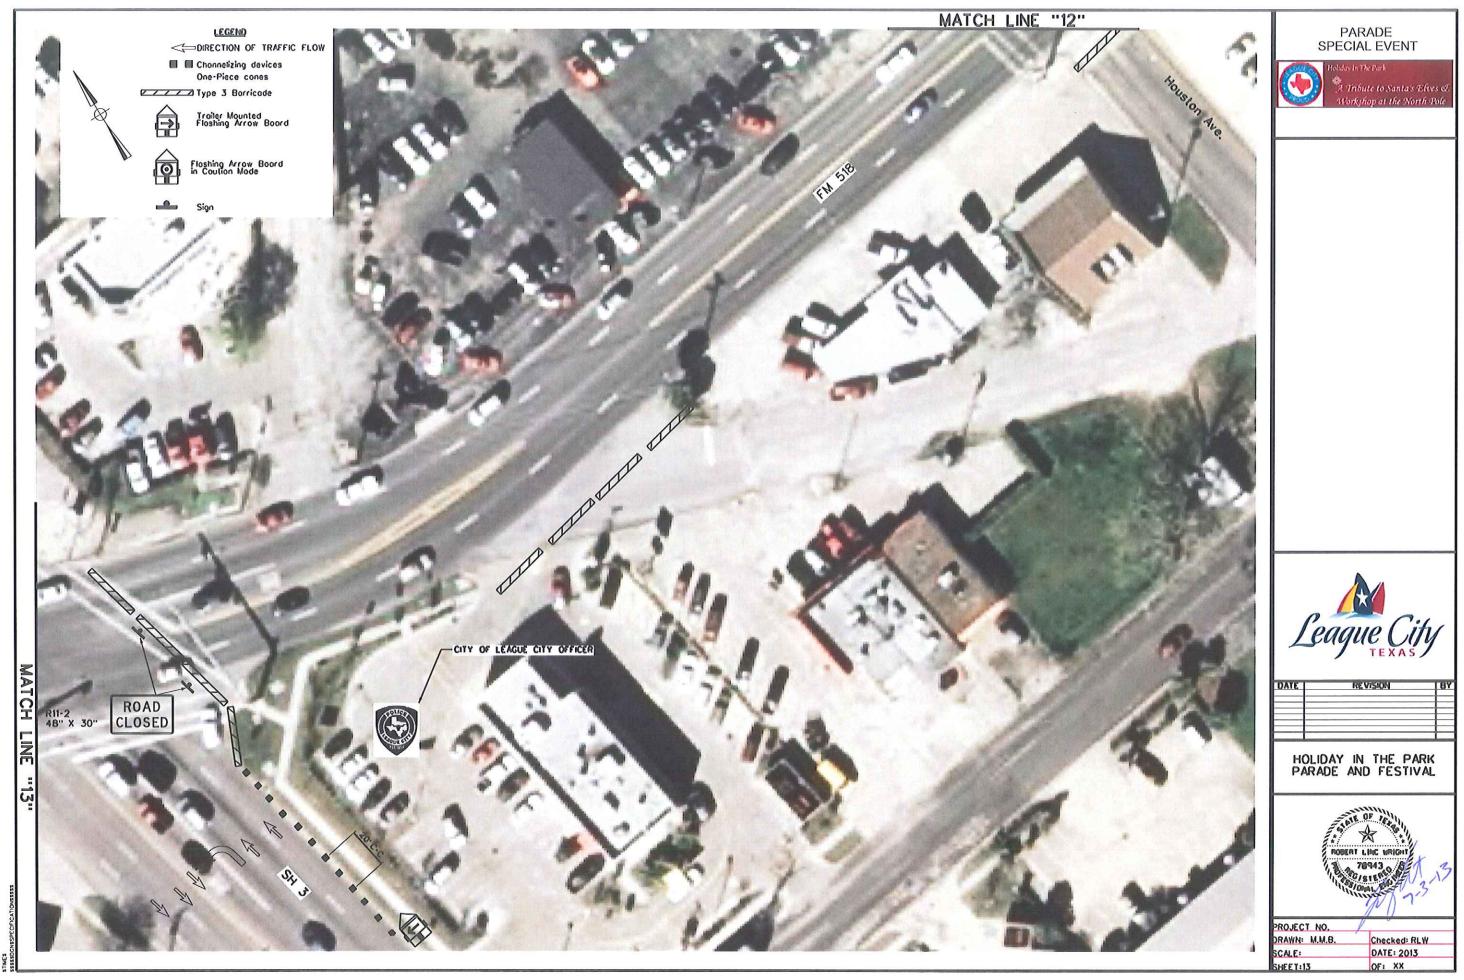

LANE CLOSURE LIMITS

PARADE ROUTE

HOLIDAY IN THE PARK PARADE AND FESTIVAL

PROJECT NO. DRAWN: M.M.B. SCALE: Checked: RLW DATE: 2013 OF: XX

| ZION B. |
|---------|
|         |
|         |
|         |
|         |