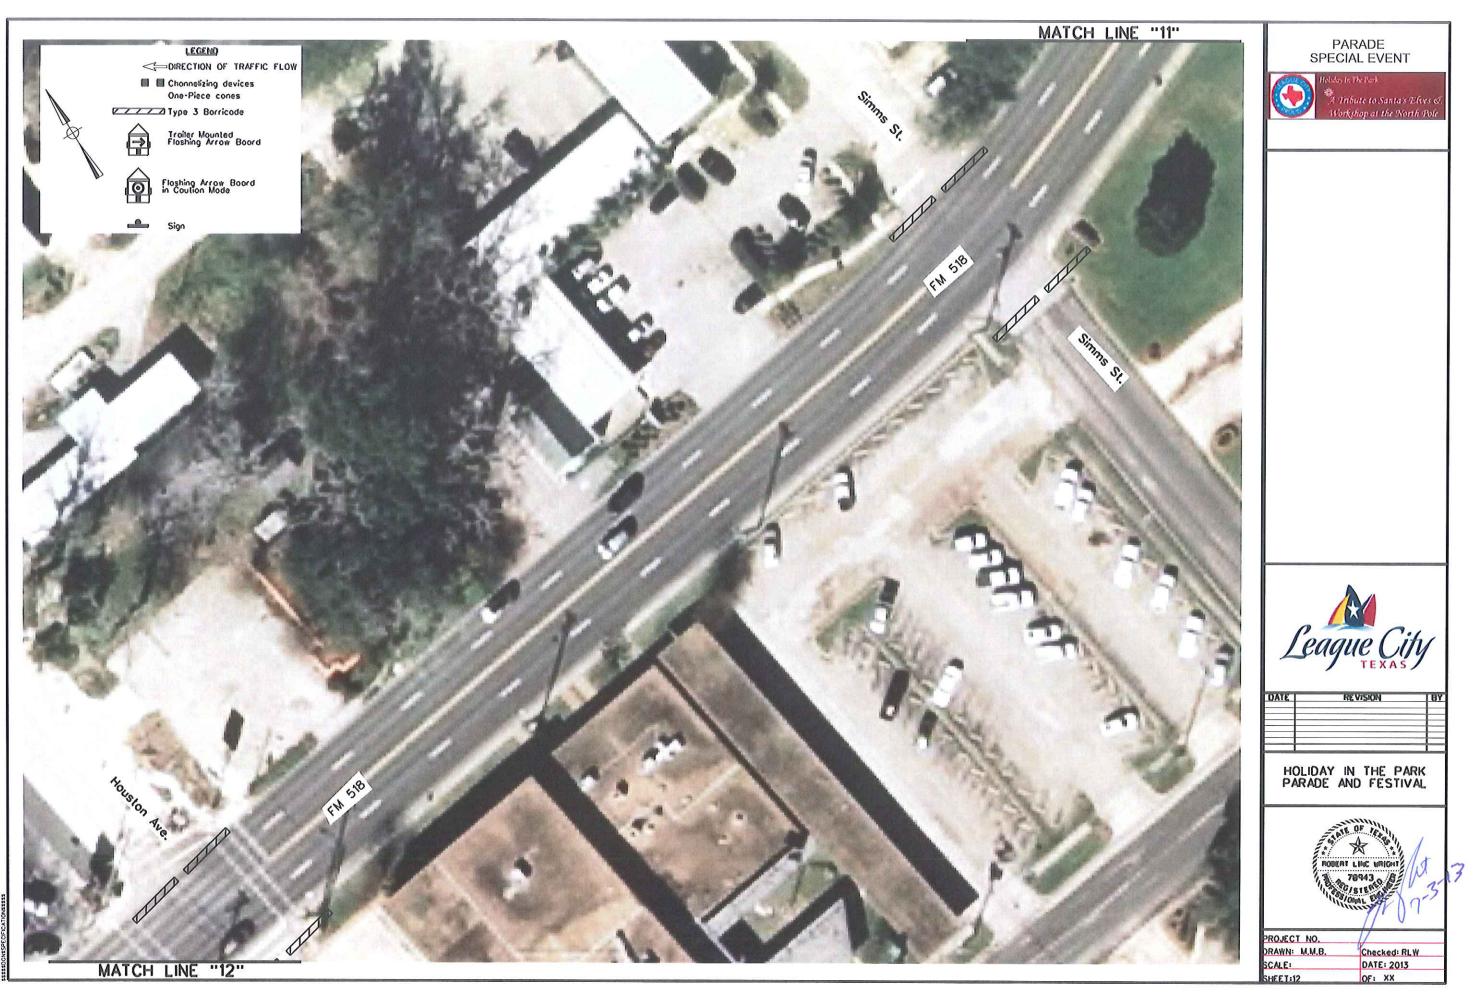

LANE CLOSURE LIMITS

PARADE ROUTE

HOLIDAY IN THE PARK PARADE AND FESTIVAL

PROJECT NO. DRAWN: M.M.B. SCALE: Checked: RLW DATE: 2013 OF: XX

| ZION B. |
|---------|
|         |
|         |
|         |
|         |