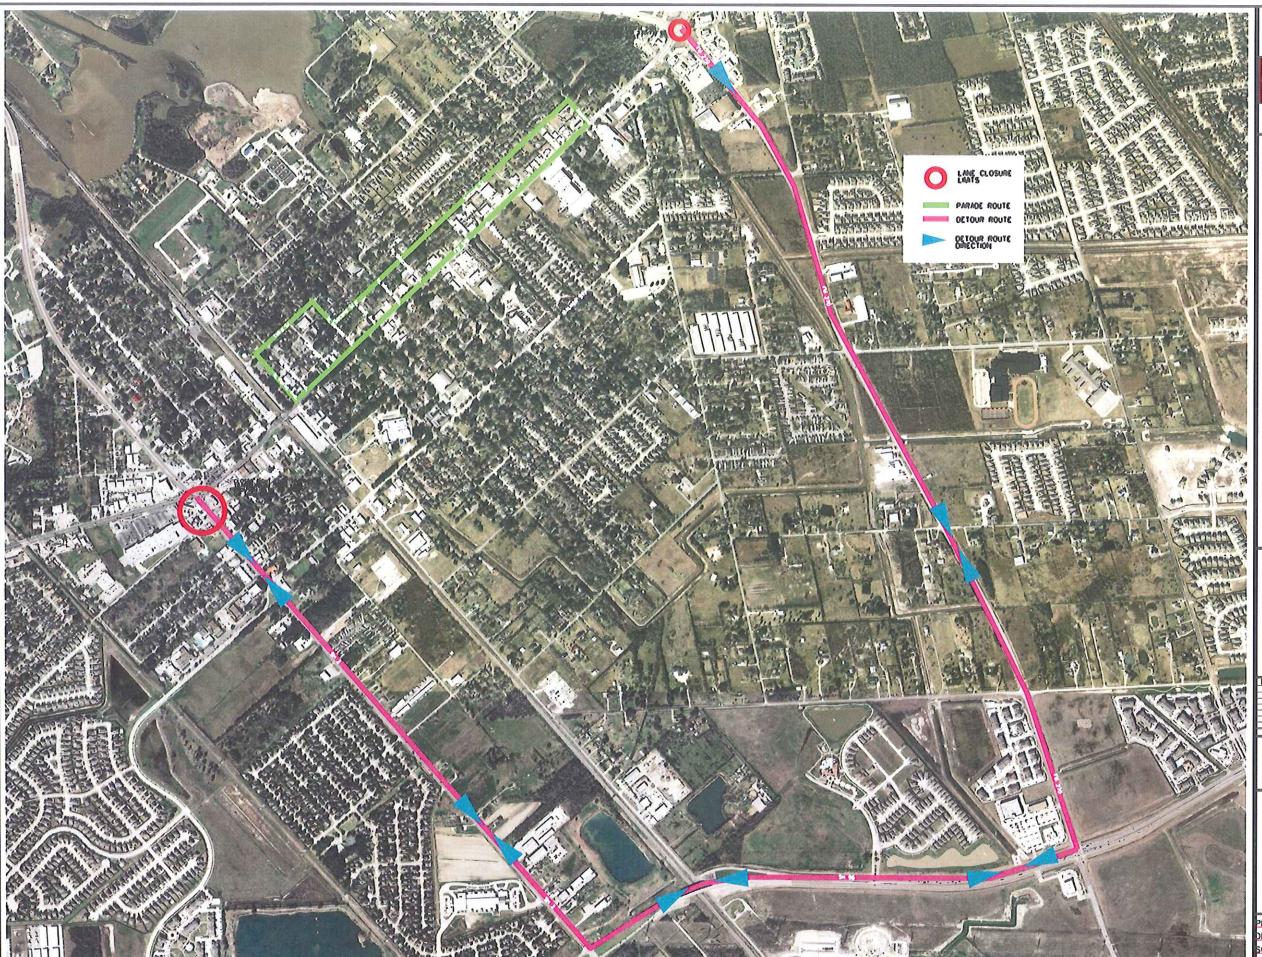

LANE CLOSURE LIMITS

PARADE ROUTE

HOLIDAY IN THE PARK PARADE AND FESTIVAL

PROJECT NO. DRAWN: M.M.B. SCALE: Checked: RLW DATE: 2013 OF: XX

| ZION B. |
|---------|
|         |
|         |
|         |
|         |