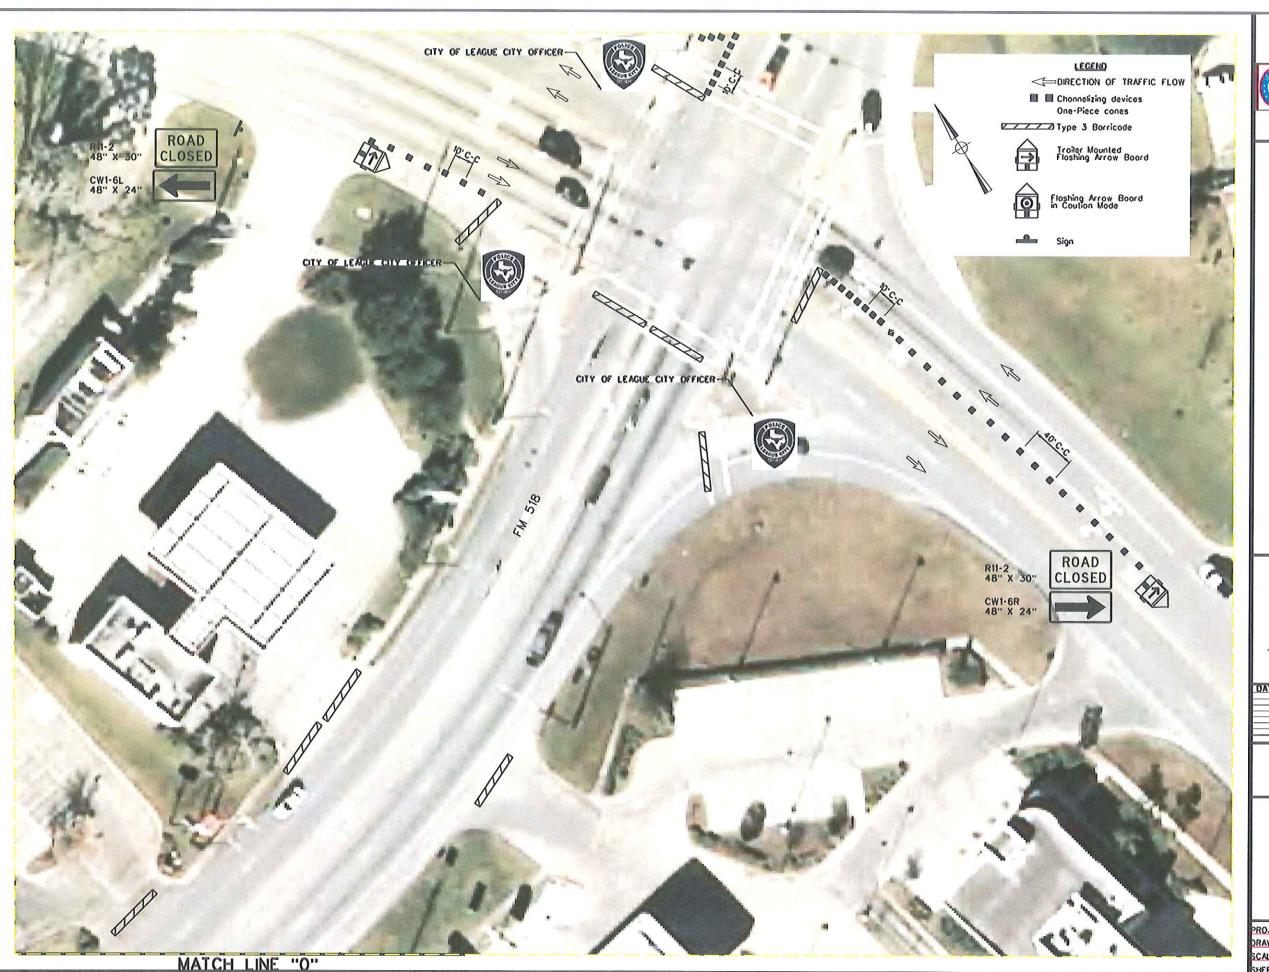

#### SHEET NO. SHEET DESCRIPTION

COVER SHEET
DETOUR ROUTE
PARADE ROUTE
0-14 PARADE LANE CLOSURE

SITE MAP N.T.S. APPROVED BY:

7-3-13

CITY OF LEAGUE CITY DIRECTOR OF ENGINEERING

DATE

| DAYE | REVISION |
|------|----------|
|      |          |
|      |          |
|      |          |