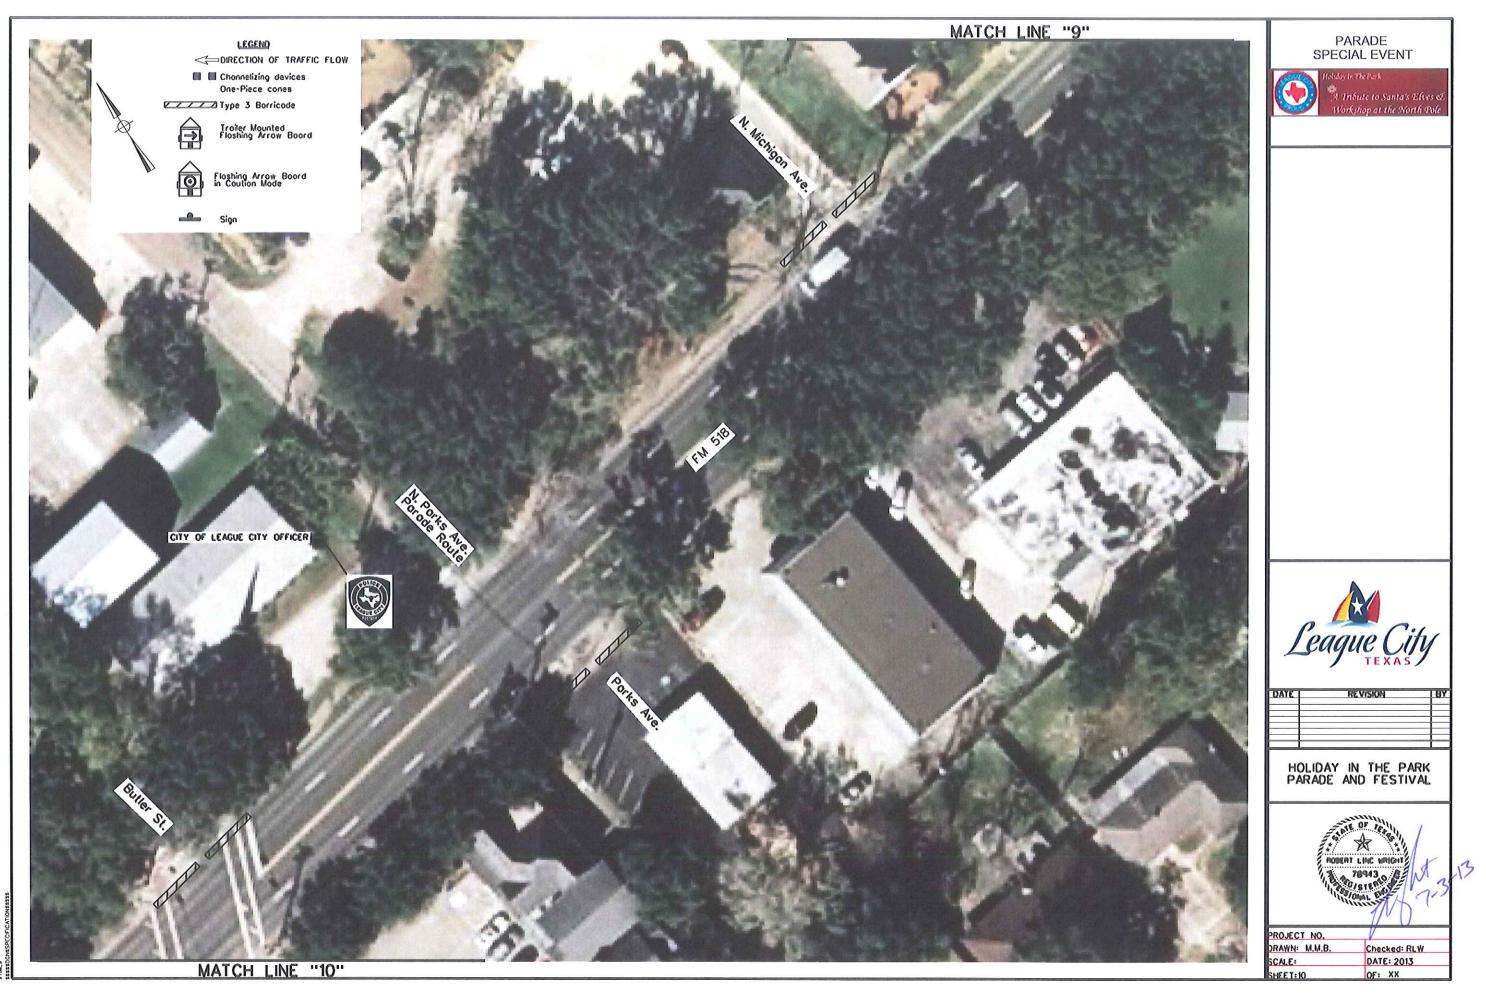

LANE CLOSURE LIMITS

PARADE ROUTE

HOLIDAY IN THE PARK PARADE AND FESTIVAL

PROJECT NO. DRAWN: M.M.B. SCALE: Checked: RLW DATE: 2013 OF: XX

| ZION B. |
|---------|
|         |
|         |
|         |
|         |