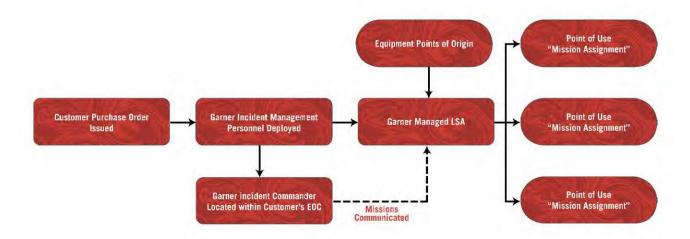

1 Disaster Logistics Page 19 of 39



7. The timing of Task Order and PO issuance will potentially influence resource availability as the availability of resources geographically extends outwards. This will affect personnel and transportation costs to fulfill the initial and any subsequent Task Orders. The diagram below represents the distance, time, and effort required to fulfill requests with issuance post-landfall.



RFP# 21-041 Disaster Logistics Page 20 of 39

## Operations Plan

Upon customer issuance of a Task Order, Garner will forward deploy Incident Management Personnel at the EOC (if requested) to directly manage assets from the "Point of Origin" to a "Point of Delivery", the LSA and accept mission-specific Task Orders from the "Point of Delivery" (LSA) to the "Point of Use".



At the same time as Garner's Incident Management Team is en route to customer's EOC, the LSA Staff will also be en route to the pre-designated LSA. Upon arrival at the LSA, the Garner Command and Communications Trailer will be set up and commence support operations.

RFP# 21-041 Disaster Logistics Page 21 of 39



## Demobilization Plan

Upon Formal Notification to Demobilize: in part or in whole, from the customer's representative in accordance with the scenario required, a coordinated effort to tear-down and demobilize will proceed using an inverse methodology of those equipment/products/services that are no longer crucial to on-going missions.



Each individual or group of equipment, products, or personnel to be demobilized will require a Demobilization Task Order. Examples of demobi