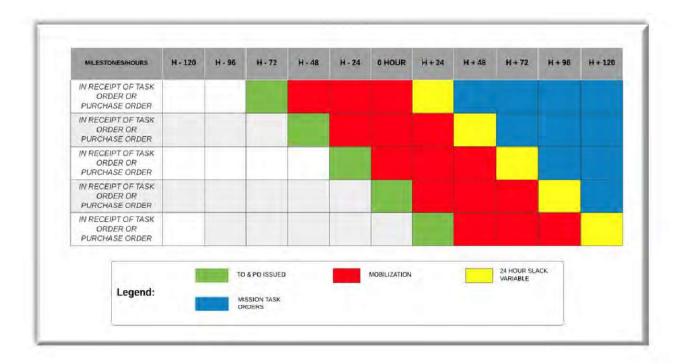

cessary to facilitate the Task Order.
- 2. Garner and Customer work closely to determine best-case site locations for an LSA.
- 3. Garner advance team will be immediately dispatched to review the site and prepare to receive the incoming personnel and equipment.
- 4. The size and duration of the storm or other event as well as the overall impact will determine time to site.
- 5. Garner will strive to have personnel and equipment on-site with a mean time to respond (MTR) of *no more than* 24-36 hours after Task Order and PO are received and be prepared to fill Mission-Specific Task Orders within 24-48 hours upon arrival.
- 6. The arrival of personnel and resources is predicated on Task Order and PO Issuance as demonstrated in the Mobilization Gantt Chart below:

## Mobilization Gantt Chart



RFP# 21-041 Disaster Logistics Page 19 of 39



7. The timing of Task Order and PO issuance will potentially influence resource availability as the availability of resources geographically extends outwards. This will affect personnel and transportation costs to fulfill the initial and any subsequent Task Orders. The diagram below represents the distance, time, and effort required to fulfill requests with issuance post-landfall.



RFP# 21-041 Disaster Logistics Page 20 of 39

## Operations Plan

Upon customer issuance of a Task Order, Garner will forward deploy Incident Management Personnel at the EOC (if requested) to directly manage assets from the "Point of Origin" to a "Point of Delivery", the LSA and accept mission-specific Task Orders from the "Point of Delivery" (LSA) to the "Poin