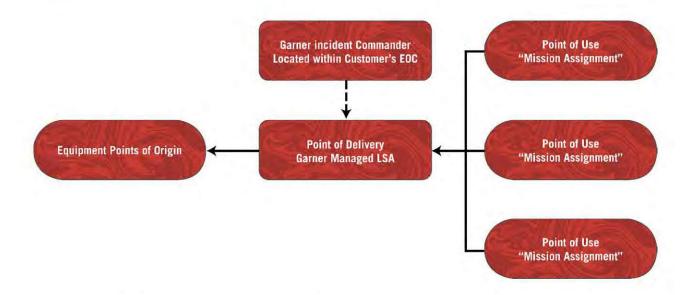

Origin" to a "Point of Delivery", the LSA and accept mission-specific Task Orders from the "Point of Delivery" (LSA) to the "Point of Use".



At the same time as Garner's Incident Management Team is en route to customer's EOC, the LSA Staff will also be en route to the pre-designated LSA. Upon arrival at the LSA, the Garner Command and Communications Trailer will be set up and commence support operations.

RFP# 21-041 Disaster Logistics Page 21 of 39



## Demobilization Plan

Upon Formal Notification to Demobilize: in part or in whole, from the customer's representative in accordance with the scenario required, a coordinated effort to tear-down and demobilize will proceed using an inverse methodology of those equipment/products/services that are no longer crucial to on-going missions.



Each individual or group of equipment, products, or personnel to be demobilized will require a Demobilization Task Order. Examples of demobilization activities are as follows:

- a. Validate and document completion of all projects.
- b. Perform routine and final inspections of all large projects, certifying completion.
- c. Provide project tracking and accountability for all missions as needed for proper FEMA documentation, as needed.
- d. Submit any final invoices in a timely manner with full and complete documentation for all missions, based on mission Task Order and Change Order numbers.
- e. Perform any signoffs required by both the Customer and Garner.

RFP# 21-041 **Disaster Logistics** Page 22 of 39

Garner has partnered with State and Local governments and private sector entities